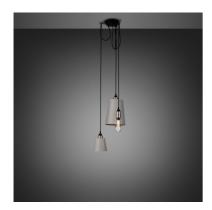

# HOOKED 3.0 / MIX / CROSS / STONE

ACTION: MULTI-PENDANT LIGHT

KNURL: CROSS

RANGE: HOOKED

A ceiling light with three pendants and made from solid metal with matte rubber detailing. Each pendant length can be adjusted and hooked onto a solid metal hook, ensuring a unique sculptural shape. The light comes with one large and one small metal light shades, finished in stone or graphite powder coating. Buster + Punch offers a range of light bulbs that look great with this light and are sold separately.

#### INCLUDED

- 1 x Hooked Pendant Light
- 1 x Hooked Shade (small)
- 1 x Hooked Shade (Large) 3 x Solid Metal M5 Hook
- \*To fix hook to ceiling or wall use M5 Wall plug.