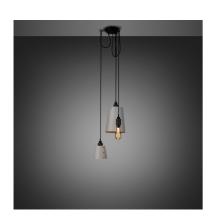

# HOOKED 3.0 / MIX / CROSS / STONE

ACTION: MULTI-PENDANT LIGHT

KNURL: CROSS

RANGE: HOOKED

A ceiling light with three pendants and made from solid metal with matte rubber detailing. Each pendant length can be adjusted and hooked onto a solid metal hook, ensuring a unique sculptural shape. The light comes with one large and one small metal light shades, finished in stone or graphite powder coating. Buster + Punch offers a range of light bulbs that look great with this light and are sold separately.

#### INCLUDED

- 1 x Hooked Pendant Light
- 1 x Hooked Shade (small)
- 1 x Hooked Shade (Large) 3 x Solid Metal M5 Hook
- \*To fix hook to ceiling or wall use M5 Wall plug.