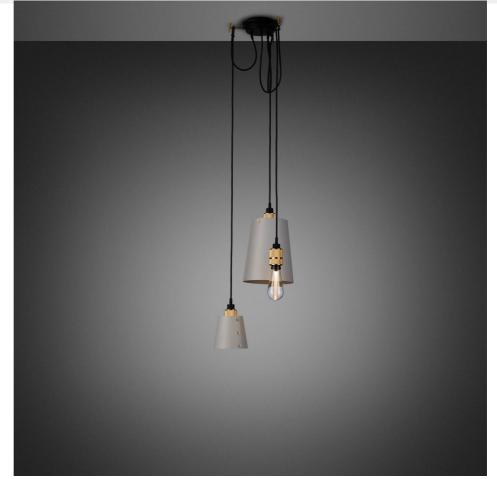

# HOOKED 3.0 / MIX / CROSS / STONE

ACTION: MULTI-PENDANT LIGHT

KNURL: CROSS

RANGE: HOOKED

A ceiling light with three pendants and made from solid metal with matte rubber detailing. Each pendant length can be adjusted and hooked onto a solid metal hook, ensuring a unique sculptural shape. The light comes with one large and one small metal light shades, finished in stone or graphite powder coating. Buster + Punch offers a range of light bulbs that look great with this light and are sold separately.

#### INCLUDED

- 1 x Hooked Pendant Light
- 1 x Hooked Shade (small)
- 1 x Hooked Shade (Large) 3 x Solid Metal M5 Hook
- \*To fix hook to ceiling or wall use M5 Wall plug.