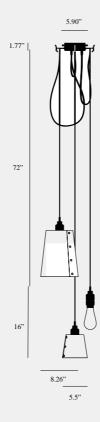

# HOOKED 3.0 / MIX / CROSS / STONE

ACTION: MULTI-PENDANT LIGHT

KNURL: CROSS

RANGE: HOOKED

A ceiling light with three pendants and made from solid metal with matte rubber detailing. Each pendant length can be adjusted and hooked onto a solid metal hook, ensuring a unique sculptural shape. The light comes with one large and one small metal light shades, finished in stone or graphite powder coating. Buster + Punch offers a range of light bulbs that look great with this light and are sold separately.

#### INCLUDED

- 1 x Hooked Pendant Light
- 1 x Hooked Shade (small)
- 1 x Hooked Shade (Large) 3 x Solid Metal M5 Hook
- \*To fix hook to ceiling or wall use M5 Wall plug.