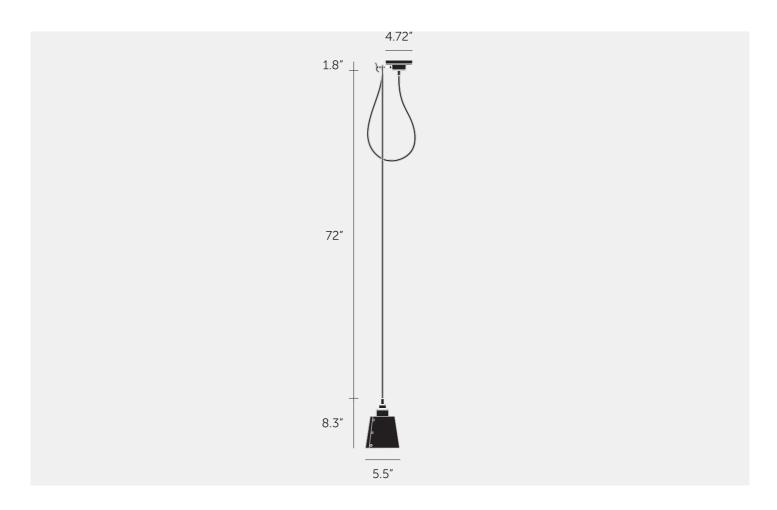

# HOOKED 1.0 / SMALL / CROSS / STONE

ACTION: PENDANT LIGHT

KNURL: CROSS

RANGE: HOOKED

A ceiling light made from solid metal with matte rubber detailing. The light comes with a small powder coated metal shade, choose between finishes stone and graphite. The pendant length can be adjusted and hooked onto a solid metal hook.