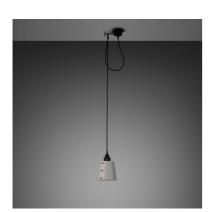

# HOOKED 1.0 / SMALL / CROSS / STONE

ACTION: PENDANT LIGHT

KNURL: CROSS

RANGE: HOOKED

A ceiling light made from solid metal with matte rubber detailing. The light comes with a small powder coated metal shade, choose between finishes stone and graphite. The pendant length can be adjusted and hooked onto a solid metal hook.