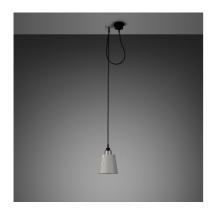

# HOOKED 1.0 / SMALL / CROSS / STONE

ACTION: PENDANT LIGHT

KNURL: CROSS

RANGE: HOOKED

A ceiling light made from solid metal with matte rubber detailing. The light comes with a small powder coated metal shade, choose between finishes stone and graphite. The pendant length can be adjusted and hooked onto a solid metal hook.