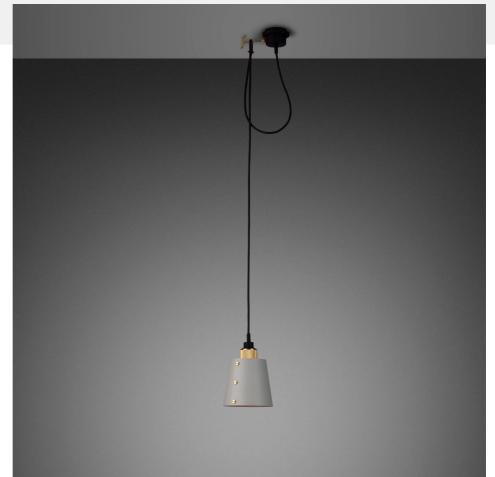

# HOOKED 1.0 / SMALL / CROSS / STONE

ACTION: PENDANT LIGHT

KNURL: CROSS

RANGE: HOOKED

A ceiling light made from solid metal with matte rubber detailing. The light comes with a small powder coated metal shade, choose between finishes stone and graphite. The pendant length can be adjusted and hooked onto a solid metal hook.