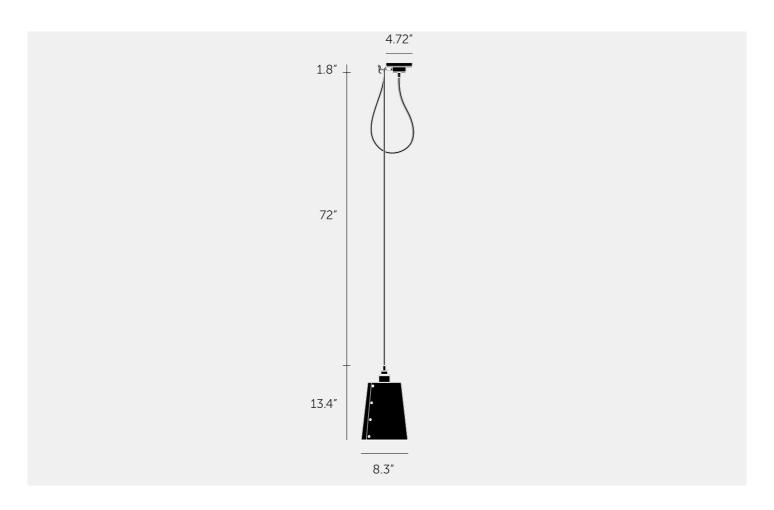

# HOOKED 1.0 / LARGE / CROSS / GRAPHITE

ACTION: PENDANT LIGHT

KNURL: CROSS

RANGE: HOOKED

A ceiling light made from solid metal with matte rubber detailing. The light comes with a large powder coated metal shade, choose between finishes stone and graphite. The pendant length can be adjusted and hooked onto a solid metal hook.