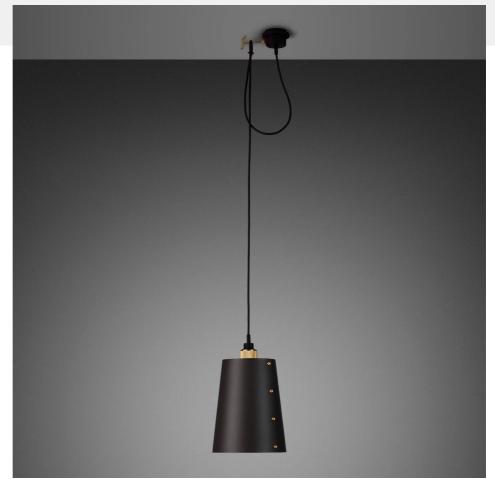

# HOOKED 1.0 / LARGE / CROSS / GRAPHITE

ACTION: PENDANT LIGHT

KNURL: CROSS

RANGE: HOOKED

A ceiling light made from solid metal with matte rubber detailing. The light comes with a large powder coated metal shade, choose between finishes stone and graphite. The pendant length can be adjusted and hooked onto a solid metal hook.