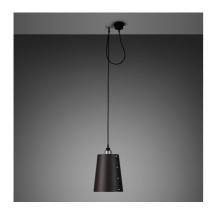

# HOOKED 1.0 / LARGE / CROSS / GRAPHITE

ACTION: PENDANT LIGHT

KNURL: CROSS

RANGE: HOOKED

A ceiling light made from solid metal with matte rubber detailing. The light comes with a large powder coated metal shade, choose between finishes stone and graphite. The pendant length can be adjusted and hooked onto a solid metal hook.