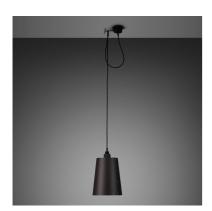

# HOOKED 1.0 / LARGE / CROSS / GRAPHITE

ACTION: PENDANT LIGHT

KNURL: CROSS

RANGE: HOOKED

A ceiling light made from solid metal with matte rubber detailing. The light comes with a large powder coated metal shade, choose between finishes stone and graphite. The pendant length can be adjusted and hooked onto a solid metal hook.