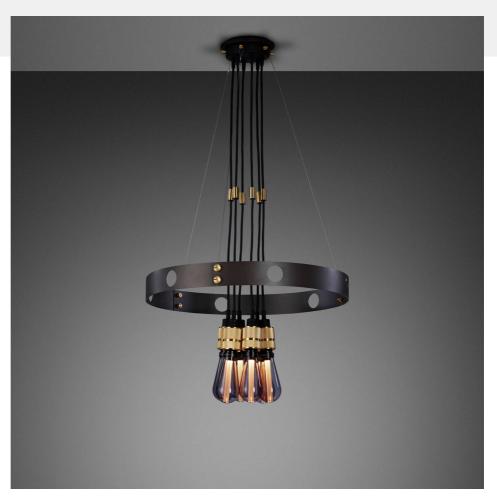

# HERO LIGHT / CROSS / GRAPHITE

ACTION: PENDANT LIGHT

KNURL: CROSS

RANGE: HERO

Our HERO light is a chandelier made from a 2mm powder coated metal ring, with solid knurled metal detailing. The light pendants can be set in the ring or left to hang through the centre and can be finished with a choice of our light bulbs.

#### SPECIFICATIONS

6 x Solid Metal Pendants E26 SCREW 110-120V~ IP20 20W MAX Bulbs sold separately

## INCLUDED

- 1 x 6 Pendant Light Fixture
- 1 x Crown
- x3 Steel wire assemblies x3 Steel wire spare crimps x6 Crown coin screw
- x6 Crown coin nuts