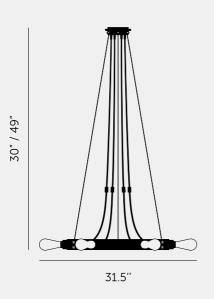

# HERO LIGHT / CROSS / GRAPHITE

ACTION: PENDANT LIGHT

KNURL: CROSS

RANGE: HERO

Our HERO light is a chandelier made from a 2mm powder coated metal ring, with solid knurled metal detailing. The light pendants can be set in the ring or left to hang through the centre and can be finished with a choice of our light bulbs.

#### SPECIFICATIONS

6 x Solid Metal Pendants E26 SCREW 110-120V~ IP20 20W MAX Bulbs sold separately

# FINISH & SKU NUMBERS

| sku:       | finish:          | size:        |
|------------|------------------|--------------|
| NHE-182184 | <pre>brass</pre> | 30 INCH DROP |
| NHE-182185 | <pre>brass</pre> | 49 INCH DROP |
| NHE-202178 | smoked bronze    | 30 INCH DROP |
| NHE-202179 | smoked bronze    | 49 INCH DROP |
| NHE-192186 | steel            | 30 INCH DROP |
| NHE-192187 | steel            | 49 INCH DROP |