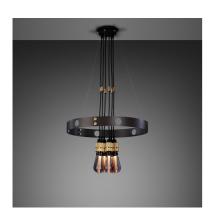

# HERO LIGHT / CROSS / GRAPHITE

ACTION: PENDANT LIGHT

KNURL: CROSS

RANGE: HERO

Our HERO light is a chandelier made from a 2mm powder coated metal ring, with solid knurled metal detailing. The light pendants can be set in the ring or left to hang through the centre and can be finished with a choice of our light bulbs.

#### SPECIFICATIONS

6 x Solid Metal Pendants E26 SCREW 110-120V~ IP20 20W MAX Bulbs sold separately