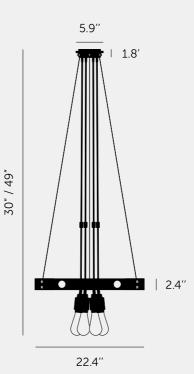

# HERO LIGHT / CROSS / GRAPHITE

ACTION: PENDANT LIGHT

KNURL: CROSS

RANGE: HERO

Our HERO light is a chandelier made from a 2mm powder coated metal ring, with solid knurled metal detailing. The light pendants can be set in the ring or left to hang through the centre and can be finished with a choice of our light bulbs.

#### SPECIFICATIONS

6 x Solid Metal Pendants E26 SCREW 110-120V~ IP20 20W MAX Bulbs sold separately

# FINISH & SKU NUMBERS

| sku:       | finish:          | size:        |
|------------|------------------|--------------|
| NHE-182184 | <pre>brass</pre> | 30 INCH DROP |
| NHE-182185 | <pre>brass</pre> | 49 INCH DROP |
| NHE-202178 | smoked bronze    | 30 INCH DROP |
| NHE-202179 | smoked bronze    | 49 INCH DROP |
| NHE-192186 | steel            | 30 INCH DROP |
| NHE-192187 | steel            | 49 INCH DROP |