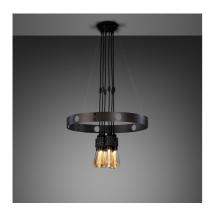

# HERO LIGHT / CROSS / GRAPHITE

ACTION: PENDANT LIGHT

KNURL: CROSS

RANGE: HERO

Our HERO light is a chandelier made from a 2mm powder coated metal ring, with solid knurled metal detailing. The light pendants can be set in the ring or left to hang through the centre and can be finished with a choice of our light bulbs.

#### SPECIFICATIONS

6 x Solid Metal Pendants E26 SCREW 110-120V~ IP20 20W MAX Bulbs sold separately