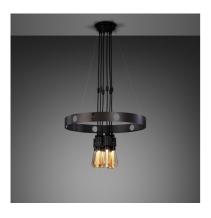

# HERO LIGHT / CROSS / GRAPHITE

ACTION: PENDANT LIGHT

KNURL: CROSS

RANGE: HERO

Our HERO light is a chandelier made from a 2mm powder coated metal ring, with solid knurled metal detailing. The light pendants can be set in the ring or left to hang through the centre and can be finished with a choice of our light bulbs.

#### SPECIFICATIONS

6 x Solid Metal Pendants E26 SCREW 110-120V~ IP20 20W MAX Bulbs sold separately