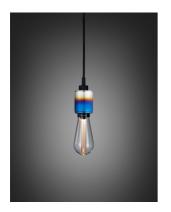

## RANGE: HEAVY METAL

A light pendant made from solid metal and featuring our signature, diamond- cut, LINEAR-KNURL pattern. This light has an E26 bulb socket and comes with matte black rubber cord and a matte black metal ceiling rose. The light looks best when teamed up with one of our BUSTER BULBS, sold separately.

### SPECIFICATIONS

Heavy Metal Pendant E27 SCREW 220-240V~ IP20 40W MAX Bulbs sold separately

| FINISH & SKU NUMBERS |               |       |
|----------------------|---------------|-------|
| sku:                 | finish:       | size: |
| NHM-052911           | brass         |       |
| NHM-361604           | 🌗 burnt steel |       |
| NHM-351605           | gun metal     |       |
| NHM-072910           | steel         |       |
|                      |               |       |