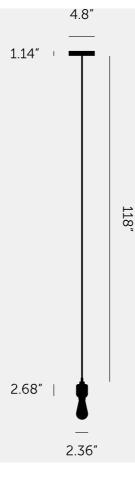

### SPECIFICATIONS

Heavy Metal Pendant E27 SCREW 220-240V~ IP20 40W MAX Bulbs sold separately

| FINISH & SKU NUMBERS |               |       |
|----------------------|---------------|-------|
| sku:                 | finish:       | size: |
| NHM-052911           | brass         |       |
| NHM-361604           | 🌗 burnt steel |       |
| NHM-351605           | gun metal     |       |
| NHM-072910           | steel         |       |
|                      |               |       |