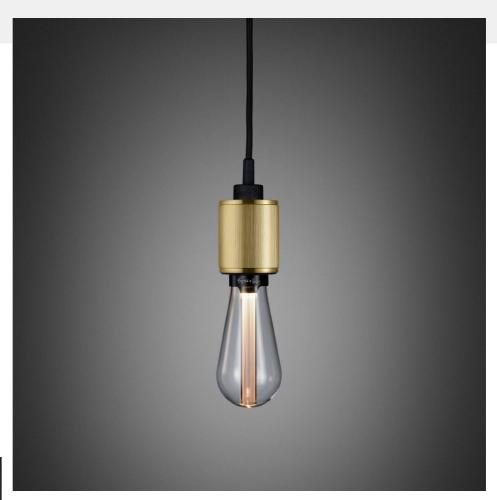

## RANGE: HEAVY METAL

A light pendant made from solid metal and featuring our signature, diamond- cut, LINEAR-KNURL pattern. This light has an E26 bulb socket and comes with matte black rubber cord and a matte black metal ceiling rose. The light looks best when teamed up with one of our BUSTER BULBS, sold separately.

### SPECIFICATIONS

Heavy Metal Pendant E27 SCREW 220-240V~ IP20 40W MAX Bulbs sold separately

| FINISH & SKU NUMBERS |               |       |
|----------------------|---------------|-------|
| sku:                 | finish:       | size: |
| NHM-052911           | brass         |       |
| NHM-361604           | 🌗 burnt steel |       |
| NHM-351605           | gun metal     |       |
| NHM-072910           | steel         |       |
|                      |               |       |