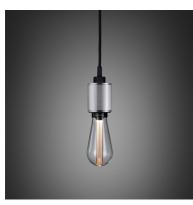

## RANGE: HEAVY METAL

A light pendant made from solid metal and featuring our signature, diamond- cut, LINEAR-KNURL pattern. This light has an E26 bulb socket and comes with matte black rubber cord and a matte black metal ceiling rose. The light looks best when teamed up with one of our BUSTER BULBS, sold separately.

### SPECIFICATIONS

Heavy Metal Pendant E27 SCREW 220-240V~ IP20 40W MAX Bulbs sold separately

| FINISH & SKU NUMBERS |               |       |
|----------------------|---------------|-------|
| sku:                 | finish:       | size: |
| NHM-052911           | brass         |       |
| NHM-361604           | 🌗 burnt steel |       |
| NHM-351605           | gun metal     |       |
| NHM-072910           | steel         |       |
|                      |               |       |