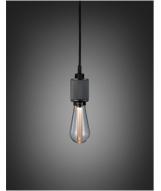

## RANGE: HEAVY METAL

A light pendant made from solid metal and featuring our signature, diamond- cut, LINEAR-KNURL pattern. This light has an E26 bulb socket and comes with matte black rubber cord and a matte black metal ceiling rose. The light looks best when teamed up with one of our BUSTER BULBS, sold separately.

### SPECIFICATIONS

Heavy Metal Pendant E27 SCREW 220-240V~ IP20 40W MAX Bulbs sold separately

| FINISH & SKU NUMBERS |               |       |
|----------------------|---------------|-------|
| sku:                 | finish:       | size: |
| NHM-052911           | brass         |       |
| NHM-361604           | 🌗 burnt steel |       |
| NHM-351605           | gun metal     |       |
| NHM-072910           | steel         |       |
|                      |               |       |