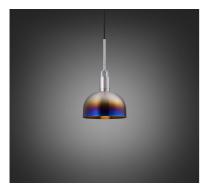

#### SPECIFICATIONS

Pendant light 1x solid metal lamp holder Adjustable 3000 mm cable E26 / 110-120 VAC / 60HZ Max 7W Bulb included cULus Listed SBLED 1x solid metal light shade

| sku:       | finish:       | size:  |
|------------|---------------|--------|
| NFP-813167 | 🌑 brass       | MEDIUM |
| NFP-893197 | 🌖 burnt steel | MEDIUM |
| NFP-863187 | ● gun metal   | MEDIUM |
| NFP-833177 | steel         | MEDIUM |