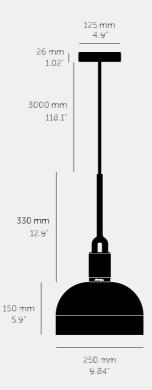

#### SPECIFICATIONS

Pendant light 1x solid metal lamp holder Adjustable 3000 mm cable E26 / 110-120 VAC / 60HZ Max 7W Bulb included cULus Listed SBLED 1x solid metal light shade

| sku:       | finish:       | size:  |
|------------|---------------|--------|
| NFP-813167 | 🌑 brass       | MEDIUM |
| NFP-893197 | 🌖 burnt steel | MEDIUM |
| NFP-863187 | ● gun metal   | MEDIUM |
| NFP-833177 | steel         | MEDIUM |