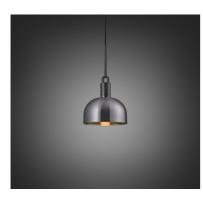

#### SPECIFICATIONS

Pendant light 1x solid metal lamp holder Adjustable 3000 mm cable E26 / 110-120 VAC / 60HZ Max 7W Bulb included cULus Listed SBLED 1x solid metal light shade

| sku:       | finish:       | size:  |
|------------|---------------|--------|
| NFP-813167 | 🌑 brass       | MEDIUM |
| NFP-893197 | 🌖 burnt steel | MEDIUM |
| NFP-863187 | ● gun metal   | MEDIUM |
| NFP-833177 | steel         | MEDIUM |