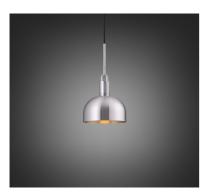

#### SPECIFICATIONS

Pendant light 1x solid metal lamp holder Adjustable 3000 mm cable E26 / 110-120 VAC / 60HZ Max 7W Bulb included cULus Listed SBLED 1x solid metal light shade

| sku:       | finish:       | size:  |
|------------|---------------|--------|
| NFP-813167 | 🌑 brass       | MEDIUM |
| NFP-893197 | 🌖 burnt steel | MEDIUM |
| NFP-863187 | ● gun metal   | MEDIUM |
| NFP-833177 | steel         | MEDIUM |