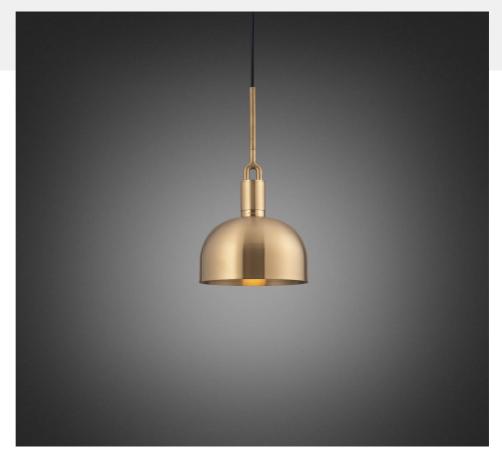

#### SPECIFICATIONS

Pendant light 1x solid metal lamp holder Adjustable 3000 mm cable E26 / 110-120 VAC / 60HZ Max 7W Bulb included cULus Listed SBLED 1x solid metal light shade

| sku:       | finish:       | size:  |
|------------|---------------|--------|
| NFP-813167 | 🌑 brass       | MEDIUM |
| NFP-893197 | 🌖 burnt steel | MEDIUM |
| NFP-863187 | ● gun metal   | MEDIUM |
| NFP-833177 | steel         | MEDIUM |