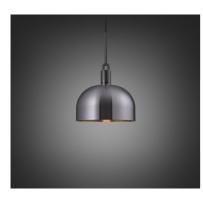

### SPECIFICATIONS

Pendant light 1x solid metal lamp holder Adjustable 3000 mm cable E26 / 110-120 VAC / 60HZ Max 7W Bulb included cULus Listed SBLED 1x solid metal light shade

| FINISH & SKU NUMBERS |               |       |
|----------------------|---------------|-------|
| sku:                 | finish:       | size: |
| NFP-813168           | 🌗 brass       | LARGE |
| NFP-893198           | 🌗 burnt steel | LARGE |
| NFP-863188           | ● gun metal   | LARGE |
| NFP-833178           | steel         | LARGE |