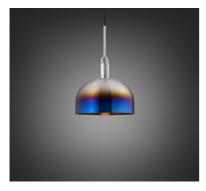

### SPECIFICATIONS

Pendant light 1x solid metal lamp holder Adjustable 3000 mm cable E26 / 110-120 VAC / 60HZ Max 7W Bulb included cULus Listed SBLED 1x solid metal light shade

| FINISH & SKU NUMBERS |               |       |
|----------------------|---------------|-------|
| sku:                 | finish:       | size: |
| NFP-813168           | 🌗 brass       | LARGE |
| NFP-893198           | 🌗 burnt steel | LARGE |
| NFP-863188           | ● gun metal   | LARGE |
| NFP-833178           | steel         | LARGE |