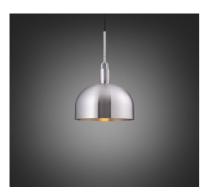

### SPECIFICATIONS

Pendant light 1x solid metal lamp holder Adjustable 3000 mm cable E26 / 110-120 VAC / 60HZ Max 7W Bulb included cULus Listed SBLED 1x solid metal light shade

| FINISH & SKU NUMBERS |               |       |
|----------------------|---------------|-------|
| sku:                 | finish:       | size: |
| NFP-813168           | 🌗 brass       | LARGE |
| NFP-893198           | 🌗 burnt steel | LARGE |
| NFP-863188           | ● gun metal   | LARGE |
| NFP-833178           | steel         | LARGE |