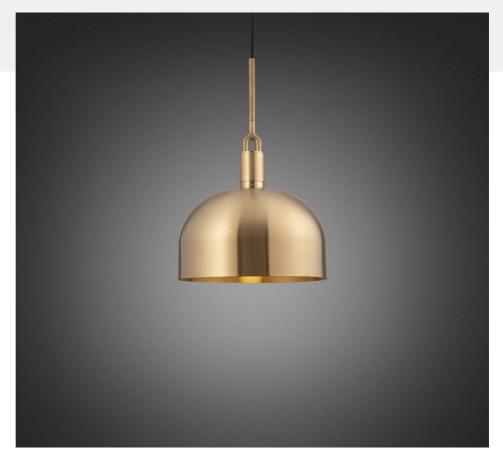

### SPECIFICATIONS

Pendant light 1x solid metal lamp holder Adjustable 3000 mm cable E26 / 110-120 VAC / 60HZ Max 7W Bulb included cULus Listed SBLED 1x solid metal light shade

| FINISH & SKU NUMBERS |               |       |
|----------------------|---------------|-------|
| sku:                 | finish:       | size: |
| NFP-813168           | 🌗 brass       | LARGE |
| NFP-893198           | 🌗 burnt steel | LARGE |
| NFP-863188           | ● gun metal   | LARGE |
| NFP-833178           | steel         | LARGE |