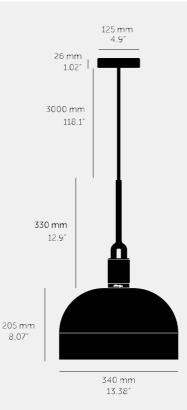

### SPECIFICATIONS

Pendant light 1x solid metal lamp holder Adjustable 3000 mm cable E26 / 110-120 VAC / 60HZ Max 7W Bulb included cULus Listed SBLED 1x solid metal light shade

| FINISH & SKU NUMBERS |               |       |
|----------------------|---------------|-------|
| sku:                 | finish:       | size: |
| NFP-813168           | 🌗 brass       | LARGE |
| NFP-893198           | 🌗 burnt steel | LARGE |
| NFP-863188           | ● gun metal   | LARGE |
| NFP-833178           | steel         | LARGE |