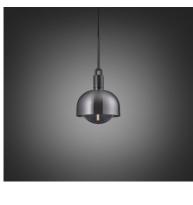

# **FORKED PENDANT /** LINEAR / SHADE / GLOBE / SMOKED /

ACTION: PENDANT LIGHT

KNURL: LINEAR

RANGE: FORKED

A light pendant made from cast and machined metal, featuring our signature diamond-cut linear knurl pattern and fork detailing, refined by hand. Its shade is made from hand-spun metal and it comes with a handblown glass globe.

## FINISH & SKU NUMBERS

| sku:       | finish:          | size:  |
|------------|------------------|--------|
| NFP-813164 | <pre>brass</pre> | MEDIUM |
| NFP-893194 | burnt steel      | MEDIUM |
| NFP-863184 | gun metal        | MEDIUM |
| NFP-833174 | steel            | MEDIUM |