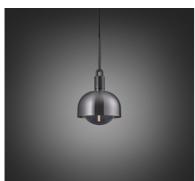

# **FORKED PENDANT /** LINEAR / SHADE / GLOBE / SMOKED /

ACTION: PENDANT LIGHT

KNURL: LINEAR

RANGE: FORKED

A light pendant made from cast and machined metal, featuring our signature diamond-cut linear knurl pattern and fork detailing, refined by hand. Its shade is made from hand-spun metal and it comes with a handblown glass globe.

## FINISH & SKU NUMBERS

| sku:       | finish:          | size:  |
|------------|------------------|--------|
| NFP-813164 | <pre>brass</pre> | MEDIUM |
| NFP-893194 | burnt steel      | MEDIUM |
| NFP-863184 | gun metal        | MEDIUM |
| NFP-833174 | steel            | MEDIUM |