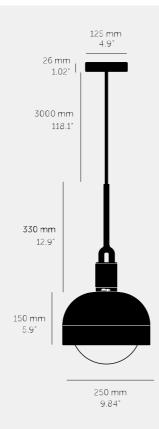

#### SPECIFICATIONS

Pendant light 1x solid metal lamp holder Adjustable 3000 mm cable E26 / 110-120 VAC / 60HZ Max 7W Bulb included cULus Listed SBLED 1x solid metal light shade 1x hand-blown glass globe E26 compatible