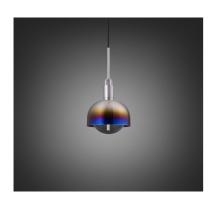

# **FORKED PENDANT /** LINEAR / SHADE / GLOBE / SMOKED /

ACTION: PENDANT LIGHT

KNURL: LINEAR

RANGE: FORKED

A light pendant made from cast and machined metal, featuring our signature diamond-cut linear knurl pattern and fork detailing, refined by hand. Its shade is made from hand-spun metal and it comes with a handblown glass globe.

## FINISH & SKU NUMBERS

| sku:       | finish:          | size:  |
|------------|------------------|--------|
| NFP-813164 | <pre>brass</pre> | MEDIUM |
| NFP-893194 | burnt steel      | MEDIUM |
| NFP-863184 | gun metal        | MEDIUM |
| NFP-833174 | steel            | MEDIUM |