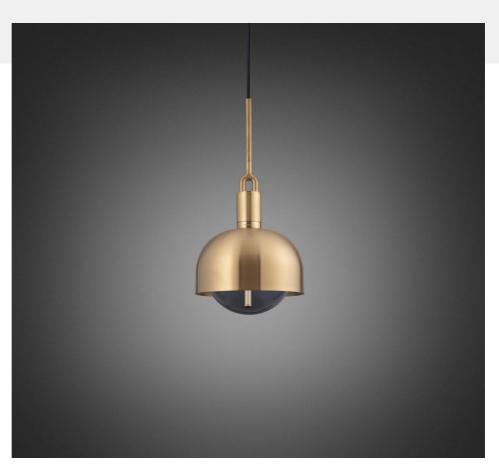

# **FORKED PENDANT /** LINEAR / SHADE / GLOBE / SMOKED /

ACTION: PENDANT LIGHT

KNURL: LINEAR

RANGE: FORKED

A light pendant made from cast and machined metal, featuring our signature diamond-cut linear knurl pattern and fork detailing, refined by hand. Its shade is made from hand-spun metal and it comes with a handblown glass globe.

#### SPECIFICATIONS

Pendant light 1x solid metal lamp holder Adjustable 3000 mm cable E26 / 110-120 VAC / 60HZ Max 7W Bulb included cULus Listed SBLED 1x solid metal light shade 1x hand-blown glass globe E26 compatible

#### INCLUDED

- 1 x Forked Pendant
- 1 x Forked Shade
- 1 x Forked Globe 1 x Punch Bulb / Puck