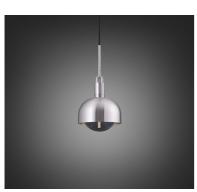

# **FORKED PENDANT /** LINEAR / SHADE / GLOBE / SMOKED /

ACTION: PENDANT LIGHT

KNURL: LINEAR

RANGE: FORKED

A light pendant made from cast and machined metal, featuring our signature diamond-cut linear knurl pattern and fork detailing, refined by hand. Its shade is made from hand-spun metal and it comes with a handblown glass globe.

## FINISH & SKU NUMBERS

| sku:       | finish:          | size:  |
|------------|------------------|--------|
| NFP-813164 | <pre>brass</pre> | MEDIUM |
| NFP-893194 | burnt steel      | MEDIUM |
| NFP-863184 | gun metal        | MEDIUM |
| NFP-833174 | steel            | MEDIUM |