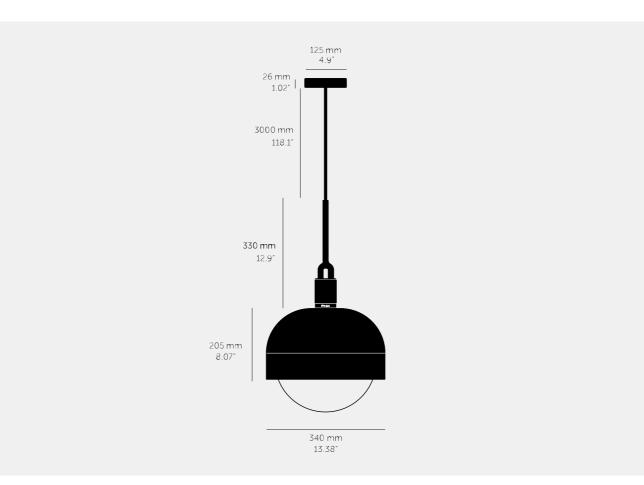

#### SPECIFICATIONS

Pendant light 1x solid metal lamp holder Adjustable 3000 mm cable E26 / 110-120 VAC / 60HZ Max 7W Bulb included cULus Listed SBLED 1x solid metal light shade 1x hand-blown glass globe E26 compatible