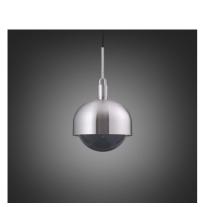

# FORKED PENDANT / LINEAR / SHADE / GLOBE / SMOKED /

ACTION: PENDANT LIGHT

KNURL: LINEAR

RANGE: FORKED

A light pendant made from cast and machined metal, featuring our signature diamond-cut linear knurl pattern and fork detailing, refined by hand. Its shade is made from hand-spun metal and it comes with a handblown glass globe.

#### FINISH & SKU NUMBERS size: sku: finish: NFP-813166 brass LARGE NFP-893196 burnt steel LARGE NFP-863186 gun metal LARGE NFP-833176 LARGE steel