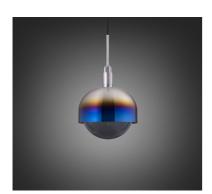

# FORKED PENDANT / LINEAR / SHADE / GLOBE / SMOKED /

ACTION: PENDANT LIGHT

KNURL: LINEAR

RANGE: FORKED

A light pendant made from cast and machined metal, featuring our signature diamond-cut linear knurl pattern and fork detailing, refined by hand. Its shade is made from hand-spun metal and it comes with a handblown glass globe.

#### FINISH & SKU NUMBERS size: sku: finish: NFP-813166 brass LARGE NFP-893196 burnt steel LARGE NFP-863186 gun metal LARGE NFP-833176 LARGE steel