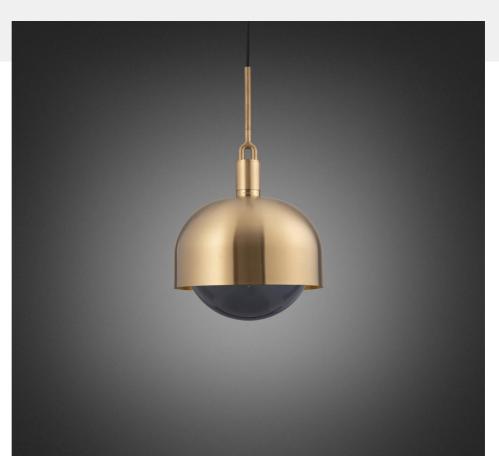

# FORKED PENDANT / LINEAR / SHADE / GLOBE / SMOKED /

ACTION: PENDANT LIGHT

KNURL: LINEAR

RANGE: FORKED

A light pendant made from cast and machined metal, featuring our signature diamond-cut linear knurl pattern and fork detailing, refined by hand. Its shade is made from hand-spun metal and it comes with a handblown glass globe.

#### FINISH & SKU NUMBERS size: sku: finish: NFP-813166 brass LARGE NFP-893196 burnt steel LARGE NFP-863186 gun metal LARGE NFP-833176 LARGE steel