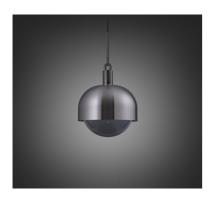

# FORKED PENDANT / LINEAR / SHADE / GLOBE / SMOKED /

ACTION: PENDANT LIGHT

KNURL: LINEAR

RANGE: FORKED

A light pendant made from cast and machined metal, featuring our signature diamond-cut linear knurl pattern and fork detailing, refined by hand. Its shade is made from hand-spun metal and it comes with a handblown glass globe.

#### FINISH & SKU NUMBERS size: sku: finish: NFP-813166 brass LARGE NFP-893196 burnt steel LARGE NFP-863186 gun metal LARGE NFP-833176 LARGE steel