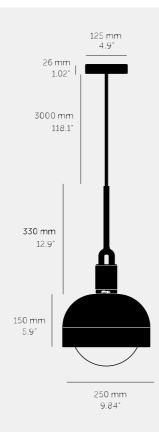

#### SPECIFICATIONS

Pendant light 1x solid metal lamp holder Adjustable 3000 mm cable E26 / 110-120 VAC / 60HZ Max 7W Bulb included cULus Listed SBLED 1x solid metal light shade 1x hand-blown glass globe E26 compatible