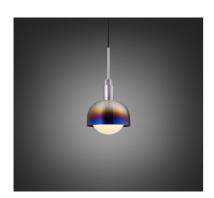

# FORKED PENDANT / LINEAR / SHADE / GLOBE / OPAL /

ACTION: PENDANT LIGHT

KNURL: LINEAR

RANGE: FORKED

A light pendant made from cast and machined metal, featuring our signature diamond-cut linear knurl pattern and fork detailing, refined by hand. Its shade is made from hand-spun metal and it comes with a handblown glass globe.

## FINISH & SKU NUMBERS

| sku:       | finish:     | size:  |
|------------|-------------|--------|
| NFP-813163 | brass       | MEDIUM |
| NFP-893193 | burnt steel | MEDIUM |
| NFP-863183 | gun metal   | MEDIUM |
| NFP-833173 | steel       | MEDIUM |