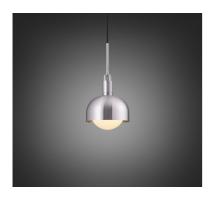

# FORKED PENDANT / LINEAR / SHADE / GLOBE / OPAL /

ACTION: PENDANT LIGHT

KNURL: LINEAR

RANGE: FORKED

A light pendant made from cast and machined metal, featuring our signature diamond-cut linear knurl pattern and fork detailing, refined by hand. Its shade is made from hand-spun metal and it comes with a handblown glass globe.

## FINISH & SKU NUMBERS

| sku:       | finish:     | size:  |
|------------|-------------|--------|
| NFP-813163 | brass       | MEDIUM |
| NFP-893193 | burnt steel | MEDIUM |
| NFP-863183 | gun metal   | MEDIUM |
| NFP-833173 | steel       | MEDIUM |