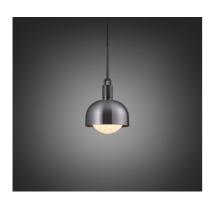

# FORKED PENDANT / LINEAR / SHADE / GLOBE / OPAL /

ACTION: PENDANT LIGHT

KNURL: LINEAR

RANGE: FORKED

A light pendant made from cast and machined metal, featuring our signature diamond-cut linear knurl pattern and fork detailing, refined by hand. Its shade is made from hand-spun metal and it comes with a handblown glass globe.

## FINISH & SKU NUMBERS

| sku:       | finish:     | size:  |
|------------|-------------|--------|
| NFP-813163 | brass       | MEDIUM |
| NFP-893193 | burnt steel | MEDIUM |
| NFP-863183 | gun metal   | MEDIUM |
| NFP-833173 | steel       | MEDIUM |