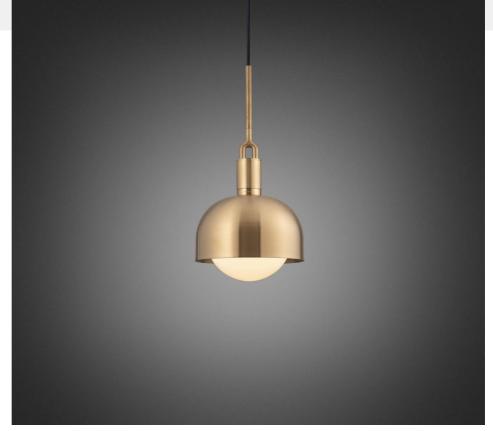

# FORKED PENDANT / LINEAR / SHADE / GLOBE / OPAL /

ACTION: PENDANT LIGHT

KNURL: LINEAR

RANGE: FORKED

A light pendant made from cast and machined metal, featuring our signature diamond-cut linear knurl pattern and fork detailing, refined by hand. Its shade is made from hand-spun metal and it comes with a handblown glass globe.

## FINISH & SKU NUMBERS

| sku:       | finish:     | size:  |
|------------|-------------|--------|
| NFP-813163 | brass       | MEDIUM |
| NFP-893193 | burnt steel | MEDIUM |
| NFP-863183 | gun metal   | MEDIUM |
| NFP-833173 | steel       | MEDIUM |