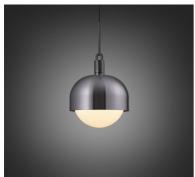

# FORKED PENDANT / LINEAR / SHADE / GLOBE / OPAL /

ACTION: PENDANT LIGHT

KNURL: LINEAR

RANGE: FORKED

A light pendant made from cast and machined metal, featuring our signature diamond-cut linear knurl pattern and fork detailing, refined by hand. Its shade is made from hand-spun metal and it comes with a handblown glass globe.

#### **SPECIFICATIONS**

Pendant light 1x solid metal lamp holder Adjustable 3000 mm cable E27 / 220-240 VAC / IP20 Max 7.5W Bulb included CB Certified / Class 1 1x solid metal light shade 1x hand-blown glass globe E27 compatible