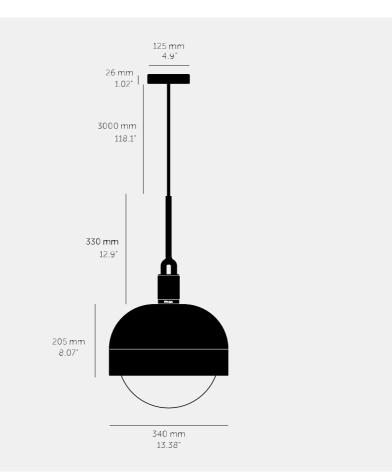

#### **SPECIFICATIONS**

Pendant light 1x solid metal lamp holder Adjustable 3000 mm cable E27 / 220-240 VAC / IP20 Max 7.5W Bulb included CB Certified / Class 1 1x solid metal light shade 1x hand-blown glass globe E27 compatible

The height of the pendant can be adjusted by either placing the excess cable into the cavity space or by cutting the cable shorter. When cutting the cable this must be done by a trained electrician.

| FINISH & SKU NUMBERS |             |       |
|----------------------|-------------|-------|
| sku:                 | finish:     | size: |
| NFP-813165           | brass       | LARGE |
| NFP-893195           | burnt steel | LARGE |
| NFP-863185           | gun metal   | LARGE |
| NFP-833175           | steel       | LARGE |