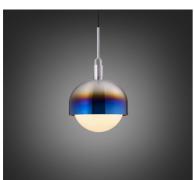

# FORKED PENDANT / LINEAR / SHADE / GLOBE / OPAL /

ACTION: PENDANT LIGHT

KNURL: LINEAR

RANGE: FORKED

A light pendant made from cast and machined metal, featuring our signature diamond-cut linear knurl pattern and fork detailing, refined by hand. Its shade is made from hand-spun metal and it comes with a handblown glass globe.

#### **SPECIFICATIONS**

Pendant light 1x solid metal lamp holder Adjustable 3000 mm cable E27 / 220-240 VAC / IP20 Max 7.5W Bulb included CB Certified / Class 1 1x solid metal light shade 1x hand-blown glass globe E27 compatible