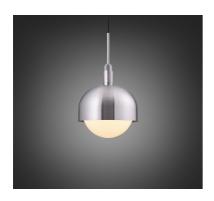

# FORKED PENDANT / LINEAR / SHADE / GLOBE / OPAL /

ACTION: PENDANT LIGHT

KNURL: LINEAR

RANGE: FORKED

A light pendant made from cast and machined metal, featuring our signature diamond-cut linear knurl pattern and fork detailing, refined by hand. Its shade is made from hand-spun metal and it comes with a handblown glass globe.

#### **SPECIFICATIONS**

Pendant light 1x solid metal lamp holder Adjustable 3000 mm cable E27 / 220-240 VAC / IP20 Max 7.5W Bulb included CB Certified / Class 1 1x solid metal light shade 1x hand-blown glass globe E27 compatible