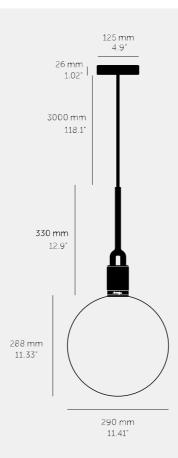

# FORKED PENDANT / LINEAR / GLOBE / SMOKED / LARGE

ACTION: PENDANT LIGHT

KNURL: LINEAR

A light pendant made from cast and machined metal, featuring our signature diamond-cut linear knurl pattern and fork detailing, refined by hand. It comes with a handblown glass globe.











#### SPECIFICATIONS

#### INCLUDED

#### FINISH & SKU NUMBERS

| sku:       | finish:   | size: |
|------------|-----------|-------|
| NFP-493172 | brass     | LARGE |
| NFP-883192 | gun metal | LARGE |
| NFP-853182 | steel     | LARGE |

### CARE INSTRUCTIONS

Wipe with dry cloth with no loose hairs, avoid using any chemicals. Please note all finishes are prone to aging.

## PLEASE NOTE