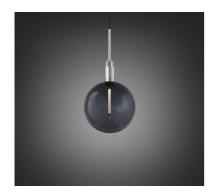

# FORKED PENDANT / LINEAR / GLOBE / SMOKED / LARGE

ACTION: PENDANT LIGHT

KNURL: LINEAR

A light pendant made from cast and machined metal, featuring our signature diamond-cut linear knurl pattern and fork detailing, refined by hand. It comes with a handblown glass globe.

#### FINISH & SKU NUMBERS

| sku:       | finish:   | size: |
|------------|-----------|-------|
| NFP-493172 | brass     | LARGE |
| NFP-883192 | gun metal | LARGE |
| NFP-853182 | steel     | LARGE |