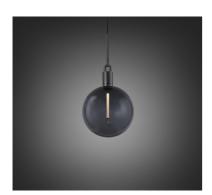

# FORKED PENDANT / LINEAR / GLOBE / SMOKED / LARGE

ACTION: PENDANT LIGHT

KNURL: LINEAR

A light pendant made from cast and machined metal, featuring our signature diamond-cut linear knurl pattern and fork detailing, refined by hand. It comes with a handblown glass globe.

#### FINISH & SKU NUMBERS

| sku:       | finish:   | size: |
|------------|-----------|-------|
| NFP-493172 | brass     | LARGE |
| NFP-883192 | gun metal | LARGE |
| NFP-853182 | steel     | LARGE |