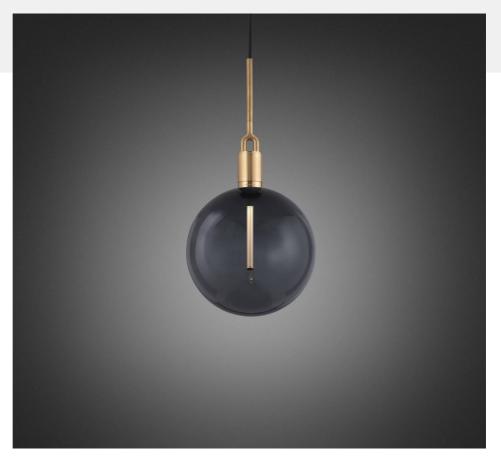

# FORKED PENDANT / LINEAR / GLOBE / SMOKED / LARGE

ACTION: PENDANT LIGHT

KNURL: LINEAR

A light pendant made from cast and machined metal, featuring our signature diamond-cut linear knurl pattern and fork detailing, refined by hand. It comes with a handblown glass globe.

#### FINISH & SKU NUMBERS

| sku:       | finish:   | size: |
|------------|-----------|-------|
| NFP-493172 | brass     | LARGE |
| NFP-883192 | gun metal | LARGE |
| NFP-853182 | steel     | LARGE |