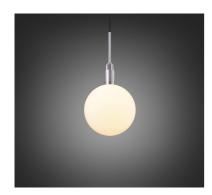

# FORKED PENDANT / LINEAR / GLOBE / OPAL / LARGE

ACTION: PENDANT LIGHT

KNURL: LINEAR

RANGE: FORKED

A light pendant made from cast and machined metal, featuring our signature diamond-cut linear knurl pattern and fork detailing, refined by hand. It comes with a handblown glass globe.

### FINISH & SKU NUMBERS

| sku:       | finish:   | size: |
|------------|-----------|-------|
| NFP-823170 | brass     | LARGE |
| NFP-873190 | gun metal | LARGE |
| NFP-843180 | steel     | LARGE |