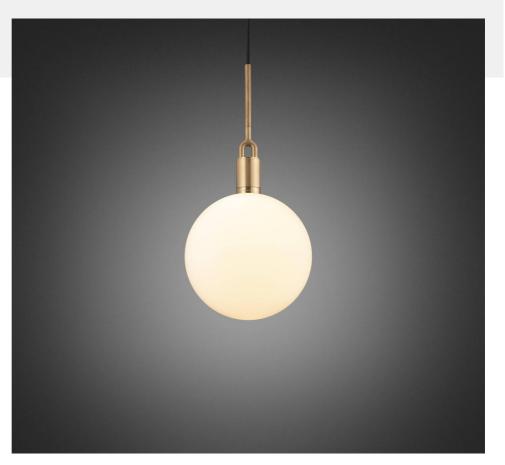

# FORKED PENDANT / LINEAR / GLOBE / OPAL / LARGE

ACTION: PENDANT LIGHT

KNURL: LINEAR

RANGE: FORKED

A light pendant made from cast and machined metal, featuring our signature diamond-cut linear knurl pattern and fork detailing, refined by hand. It comes with a handblown glass globe.

### FINISH & SKU NUMBERS

| sku:       | finish:   | size: |
|------------|-----------|-------|
| NFP-823170 | brass     | LARGE |
| NFP-873190 | gun metal | LARGE |
| NFP-843180 | steel     | LARGE |