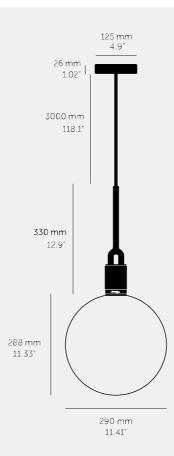

#### SPECIFICATIONS

Pendant light 1x solid metal lamp holder Adjustable 3000 mm cable E26 / 110-120 VAC / 60HZ Max 7W Bulb included cULus Listed SBLED

1x hand-blown glass globe E26 compatible