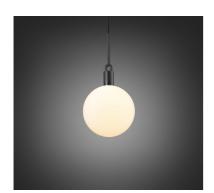

# FORKED PENDANT / LINEAR / GLOBE / OPAL / LARGE

ACTION: PENDANT LIGHT

KNURL: LINEAR

RANGE: FORKED

A light pendant made from cast and machined metal, featuring our signature diamond-cut linear knurl pattern and fork detailing, refined by hand. It comes with a handblown glass globe.

### FINISH & SKU NUMBERS

| sku:       | finish:   | size: |
|------------|-----------|-------|
| NFP-823170 | brass     | LARGE |
| NFP-873190 | gun metal | LARGE |
| NFP-843180 | steel     | LARGE |