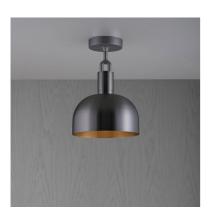

# FORKED CEILING / LINEAR / SHADE / MEDIUM

ACTION: CEILING LIGHT

KNURL: LINEAR

RANGE: FORKED

A ceiling light made from cast and machined metal, featuring our signature diamond-cut linear knurl pattern and fork detailing, refined by hand. Its shade is made from hand-spun metal.

## FINISH & SKU NUMBERS

| sku:       | finish:     | size:  |
|------------|-------------|--------|
| NFC-813203 | brass       | MEDIUM |
| NFC-893233 | burnt steel | MEDIUM |
| NFC-863223 | gun metal   | MEDIUM |
| NFC-853213 | steel       | MEDIUM |