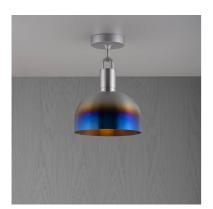

# FORKED CEILING / LINEAR / SHADE / MEDIUM

ACTION: CEILING LIGHT

KNURL: LINEAR

RANGE: FORKED

A ceiling light made from cast and machined metal, featuring our signature diamond-cut linear knurl pattern and fork detailing, refined by hand. Its shade is made from hand-spun metal.

## FINISH & SKU NUMBERS

| sku:       | finish:     | size:  |
|------------|-------------|--------|
| NFC-813203 | brass       | MEDIUM |
| NFC-893233 | burnt steel | MEDIUM |
| NFC-863223 | gun metal   | MEDIUM |
| NFC-853213 | steel       | MEDIUM |