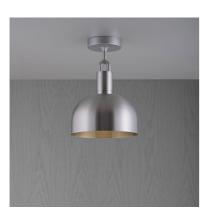

# FORKED CEILING / LINEAR / SHADE / MEDIUM

ACTION: CEILING LIGHT

KNURL: LINEAR

RANGE: FORKED

A ceiling light made from cast and machined metal, featuring our signature diamond-cut linear knurl pattern and fork detailing, refined by hand. Its shade is made from hand-spun metal.

## FINISH & SKU NUMBERS

| sku:       | finish:     | size:  |
|------------|-------------|--------|
| NFC-813203 | brass       | MEDIUM |
| NFC-893233 | burnt steel | MEDIUM |
| NFC-863223 | gun metal   | MEDIUM |
| NFC-853213 | steel       | MEDIUM |