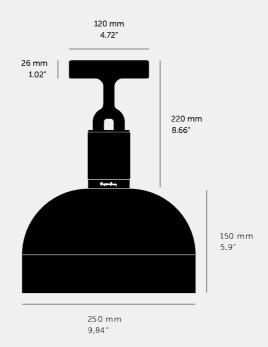

# FORKED CEILING / LINEAR / SHADE / MEDIUM

ACTION: CEILING LIGHT

KNURL: LINEAR

RANGE: FORKED

A ceiling light made from cast and machined metal, featuring our signature diamond-cut linear knurl pattern and fork detailing, refined by hand. Its shade is made from hand-spun metal.

#### SPECIFICATIONS

Ceiling light 1x solid metal lamp holder E26 / 110-120 VAC / 60HZ Max 7W Bulb included cULus Listed SBLED

1x solid metal light shade