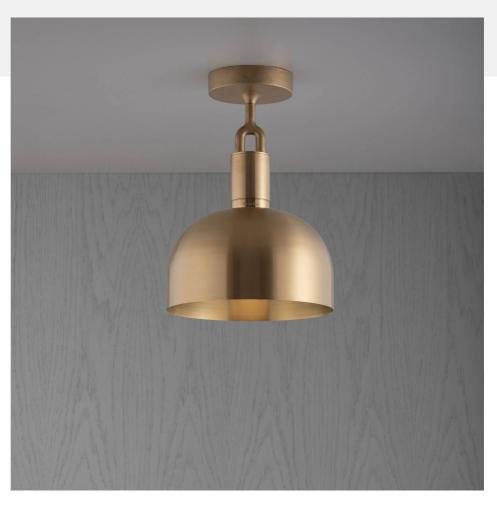

# FORKED CEILING / LINEAR / SHADE / MEDIUM

ACTION: CEILING LIGHT

KNURL: LINEAR

RANGE: FORKED

A ceiling light made from cast and machined metal, featuring our signature diamond-cut linear knurl pattern and fork detailing, refined by hand. Its shade is made from hand-spun metal.

## FINISH & SKU NUMBERS

| sku:       | finish:     | size:  |
|------------|-------------|--------|
| NFC-813203 | brass       | MEDIUM |
| NFC-893233 | burnt steel | MEDIUM |
| NFC-863223 | gun metal   | MEDIUM |
| NFC-853213 | steel       | MEDIUM |