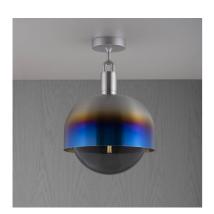

# FORKED CEILING / LINEAR / SHADE / GLOBE / SMOKED /

ACTION: CEILING LIGHT

KNURL: LINEAR

RANGE: FORKED

A ceiling light made from cast and machined metal, featuring our signature diamond-cut linear knurl pattern and fork detailing, refined by hand. Its shade is made from hand-spun metal and it comes with a handblown glass globe.

#### SPECIFICATIONS

Ceiling light
1x solid metal lamp holder
E26 / 110-120 VAC / 60HZ
Max 7W
Bulb included
cULus Listed SBLED
1x solid metal light shade
1x hand-blown glass globe
E26 compatible