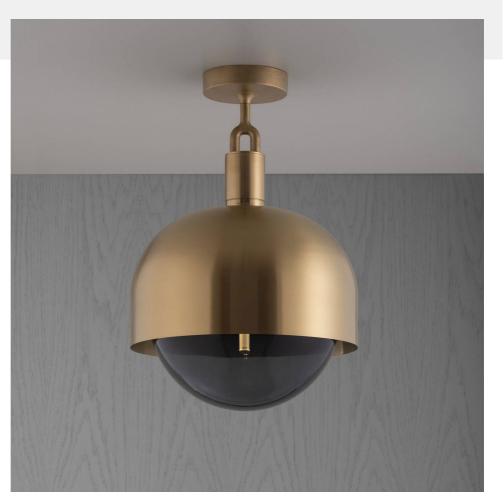

# FORKED CEILING / LINEAR / SHADE / GLOBE / SMOKED /

ACTION: CEILING LIGHT

KNURL: LINEAR

RANGE: FORKED

A ceiling light made from cast and machined metal, featuring our signature diamond-cut linear knurl pattern and fork detailing, refined by hand. Its shade is made from hand-spun metal and it comes with a handblown glass globe.

#### SPECIFICATIONS

Ceiling light
1x solid metal lamp holder
E26 / 110-120 VAC / 60HZ
Max 7W
Bulb included
cULus Listed SBLED
1x solid metal light shade
1x hand-blown glass globe
E26 compatible