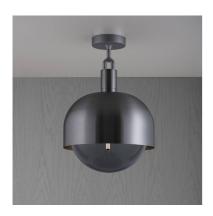

# FORKED CEILING / LINEAR / SHADE / GLOBE / SMOKED /

ACTION: CEILING LIGHT

KNURL: LINEAR

RANGE: FORKED

A ceiling light made from cast and machined metal, featuring our signature diamond-cut linear knurl pattern and fork detailing, refined by hand. Its shade is made from hand-spun metal and it comes with a handblown glass globe.

#### SPECIFICATIONS

Ceiling light
1x solid metal lamp holder
E26 / 110-120 VAC / 60HZ
Max 7W
Bulb included
cULus Listed SBLED
1x solid metal light shade
1x hand-blown glass globe
E26 compatible