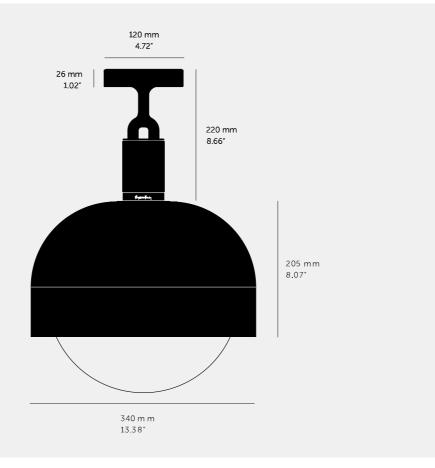

# FORKED CEILING / LINEAR / SHADE / GLOBE / SMOKED /

ACTION: CEILING LIGHT

KNURL: LINEAR

RANGE: FORKED

A ceiling light made from cast and machined metal, featuring our signature diamond-cut linear knurl pattern and fork detailing, refined by hand. Its shade is made from hand-spun metal and it comes with a handblown glass globe.

#### SPECIFICATIONS

Ceiling light
1x solid metal lamp holder
E26 / 110-120 VAC / 60HZ
Max 7W
Bulb included
cULus Listed SBLED
1x solid metal light shade
1x hand-blown glass globe
E26 compatible