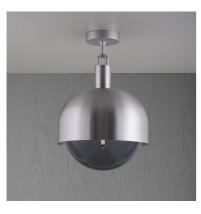

# FORKED CEILING / LINEAR / SHADE / GLOBE / SMOKED /

ACTION: CEILING LIGHT

KNURL: LINEAR

RANGE: FORKED

A ceiling light made from cast and machined metal, featuring our signature diamond-cut linear knurl pattern and fork detailing, refined by hand. Its shade is made from hand-spun metal and it comes with a handblown glass globe.

#### SPECIFICATIONS

Ceiling light
1x solid metal lamp holder
E26 / 110-120 VAC / 60HZ
Max 7W
Bulb included
cULus Listed SBLED
1x solid metal light shade
1x hand-blown glass globe
E26 compatible