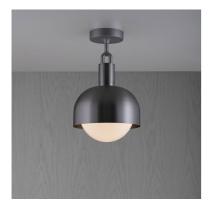

# **FORKED CEILING /** LINEAR / SHADE / GLOBE / OPAL /

ACTION: CEILING LIGHT

KNURL: LINEAR

RANGE: FORKED

A ceiling light made from cast and machined metal, featuring our signature diamond-cut linear knurl pattern and fork detailing, refined by hand. Its shade is made from hand-spun metal and it comes with a handblown glass globe.

### SPECIFICATIONS

Ceiling light 1x solid metal lamp holder E26 / 110-120 VAC / 60HZ Max 7W Bulb included cULus Listed SBLED 1x solid metal light shade 1x hand-blown glass globe E26 compatible

| FINISH & SKU NUMBERS |               |        |
|----------------------|---------------|--------|
| sku:                 | finish:       | size:  |
| NFC-813199           | 🌗 brass       | MEDIUM |
| NFC-893229           | 🌖 burnt steel | MEDIUM |
| NFC-863219           | ● gun metal   | MEDIUM |
| NFC-853209           | steel         | MEDIUM |