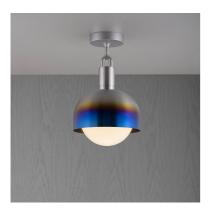

# **FORKED CEILING /** LINEAR / SHADE / GLOBE / OPAL /

ACTION: CEILING LIGHT

KNURL: LINEAR

RANGE: FORKED

A ceiling light made from cast and machined metal, featuring our signature diamond-cut linear knurl pattern and fork detailing, refined by hand. Its shade is made from hand-spun metal and it comes with a handblown glass globe.

### SPECIFICATIONS

Ceiling light 1x solid metal lamp holder E26 / 110-120 VAC / 60HZ Max 7W Bulb included cULus Listed SBLED 1x solid metal light shade 1x hand-blown glass globe E26 compatible

| FINISH & SKU NUMBERS |               |        |
|----------------------|---------------|--------|
| sku:                 | finish:       | size:  |
| NFC-813199           | 🌗 brass       | MEDIUM |
| NFC-893229           | 🌖 burnt steel | MEDIUM |
| NFC-863219           | ● gun metal   | MEDIUM |
| NFC-853209           | steel         | MEDIUM |