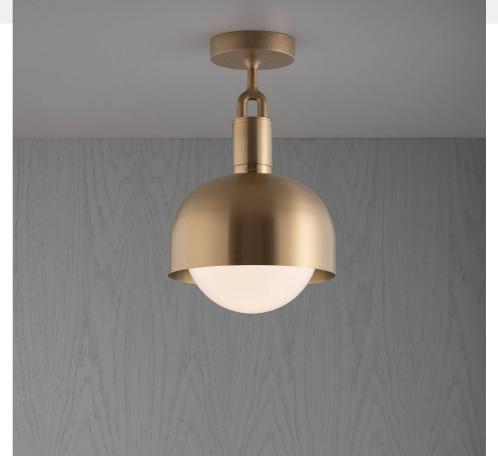

# **FORKED CEILING /** LINEAR / SHADE / GLOBE / OPAL /

ACTION: CEILING LIGHT

KNURL: LINEAR

RANGE: FORKED

A ceiling light made from cast and machined metal, featuring our signature diamond-cut linear knurl pattern and fork detailing, refined by hand. Its shade is made from hand-spun metal and it comes with a handblown glass globe.

### SPECIFICATIONS

Ceiling light 1x solid metal lamp holder E26 / 110-120 VAC / 60HZ Max 7W Bulb included cULus Listed SBLED 1x solid metal light shade 1x hand-blown glass globe E26 compatible

| FINISH & SKU NUMBERS |               |        |
|----------------------|---------------|--------|
| sku:                 | finish:       | size:  |
| NFC-813199           | 🌗 brass       | MEDIUM |
| NFC-893229           | 🌖 burnt steel | MEDIUM |
| NFC-863219           | ● gun metal   | MEDIUM |
| NFC-853209           | steel         | MEDIUM |