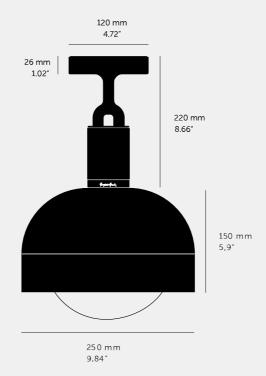

### SPECIFICATIONS

Ceiling light 1x solid metal lamp holder E26 / 110-120 VAC / 60HZ Max 7W Bulb included cULus Listed SBLED 1x solid metal light shade 1x hand-blown glass globe E26 compatible

| FINISH & SKU NUMBERS |               |        |
|----------------------|---------------|--------|
| sku:                 | finish:       | size:  |
| NFC-813199           | 🌗 brass       | MEDIUM |
| NFC-893229           | 🌖 burnt steel | MEDIUM |
| NFC-863219           | ● gun metal   | MEDIUM |
| NFC-853209           | steel         | MEDIUM |