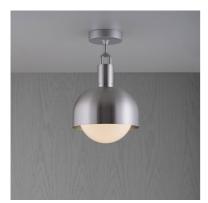

# **FORKED CEILING /** LINEAR / SHADE / GLOBE / OPAL /

ACTION: CEILING LIGHT

KNURL: LINEAR

RANGE: FORKED

A ceiling light made from cast and machined metal, featuring our signature diamond-cut linear knurl pattern and fork detailing, refined by hand. Its shade is made from hand-spun metal and it comes with a handblown glass globe.

### SPECIFICATIONS

Ceiling light 1x solid metal lamp holder E26 / 110-120 VAC / 60HZ Max 7W Bulb included cULus Listed SBLED 1x solid metal light shade 1x hand-blown glass globe E26 compatible

| FINISH & SKU NUMBERS |               |        |
|----------------------|---------------|--------|
| sku:                 | finish:       | size:  |
| NFC-813199           | 🌗 brass       | MEDIUM |
| NFC-893229           | 🌖 burnt steel | MEDIUM |
| NFC-863219           | ● gun metal   | MEDIUM |
| NFC-853209           | steel         | MEDIUM |