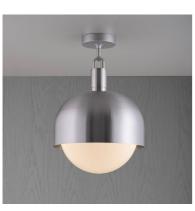

## FINISH & SKU NUMBERS

| sku:       | finish:     | size: |
|------------|-------------|-------|
| NFC-813201 | brass       | LARGE |
| NFC-893231 | burnt steel | LARGE |
| NFC-863221 | gun metal   | LARGE |
| NFC-853211 | steel       | LARGE |