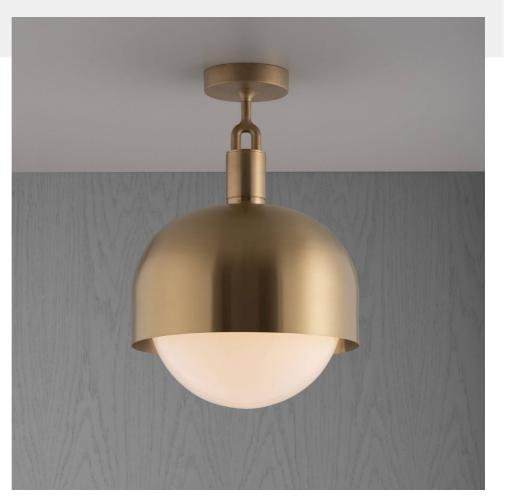

## FINISH & SKU NUMBERS

| sku:       | finish:     | size: |
|------------|-------------|-------|
| NFC-813201 | brass       | LARGE |
| NFC-893231 | burnt steel | LARGE |
| NFC-863221 | gun metal   | LARGE |
| NFC-853211 | steel       | LARGE |