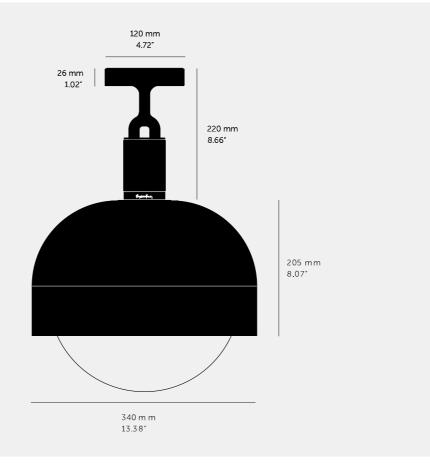

# FORKED CEILING / LINEAR / SHADE / GLOBE / OPAL /

ACTION: CEILING LIGHT

KNURL: LINEAR

RANGE: FORKED

A ceiling light made from cast and machined metal, featuring our signature diamond-cut linear knurl pattern and fork detailing, refined by hand. Its shade is made from hand-spun metal and it comes with a handblown glass globe.

#### SPECIFICATIONS

Ceiling light
1x solid metal lamp holder
E26 / 110-120 VAC / 60HZ
Max 7W
Bulb included
cULus Listed SBLED
1x solid metal light shade
1x hand-blown glass globe
E26 compatible