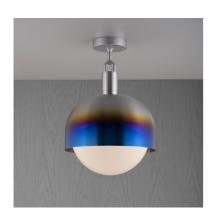

## FINISH & SKU NUMBERS

| sku:       | finish:     | size: |
|------------|-------------|-------|
| NFC-813201 | brass       | LARGE |
| NFC-893231 | burnt steel | LARGE |
| NFC-863221 | gun metal   | LARGE |
| NFC-853211 | steel       | LARGE |