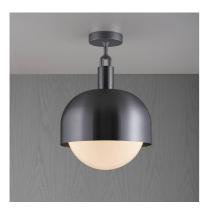

## FINISH & SKU NUMBERS

| sku:       | finish:     | size: |
|------------|-------------|-------|
| NFC-813201 | brass       | LARGE |
| NFC-893231 | burnt steel | LARGE |
| NFC-863221 | gun metal   | LARGE |
| NFC-853211 | steel       | LARGE |