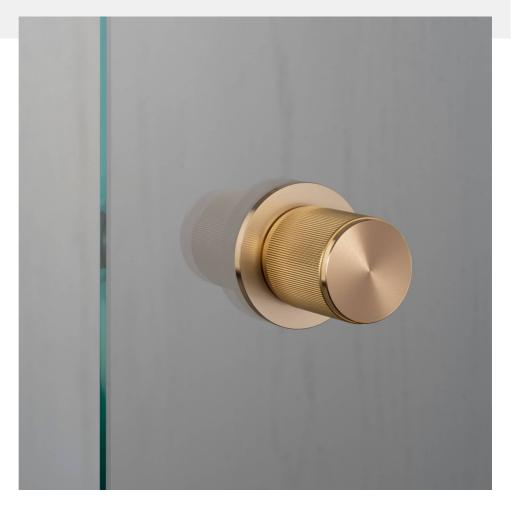

# KNURL: LINEAR

RANGE: DOOR KNOBS

A fixed, single-sided, door knob made from solid metal with a solid spun metal plate on the reverse side of the door. Machined from solid metal bar and featuring our signature, diamond-cut, cross knurl pattern. Works great on all internal doors and can be teamed up with our matching door accessories.

### SPECIFICATIONS

A single solid metal door knob, with rear side cosmetic circular disc. Designed to be fixed onto any wooden or glass door. Fits doors of thickness minimum 1/4" to maximum 1 3/16" (with supplied fixings\*).

\*For thicker doors, a longer countersunk M8 bolt will need to be sourced.

| FINISH & SKU NUMBERS |               |       |
|----------------------|---------------|-------|
| sku:                 | finish:       | size: |
| NDK-051069           | 🌑 brass       |       |
| NDK-091071           | gun metal     |       |
| NDK-071070           | steel         |       |
| NDK-481068           | welders black |       |
|                      |               |       |