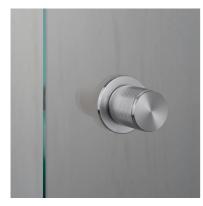

# KNURL: LINEAR

RANGE: DOOR KNOBS

A fixed, single-sided, door knob made from solid metal with a solid spun metal plate on the reverse side of the door. Machined from solid metal bar and featuring our signature, diamond-cut, cross knurl pattern. Works great on all internal doors and can be teamed up with our matching door accessories.

### SPECIFICATIONS

A single solid metal door knob, with rear side cosmetic circular disc. Designed to be fixed onto any wooden or glass door. Fits doors of thickness minimum 1/4" to maximum 1 3/16" (with supplied fixings\*).

\*For thicker doors, a longer countersunk M8 bolt will need to be sourced.

| FINISH & SKU NUMBERS |               |       |
|----------------------|---------------|-------|
| sku:                 | finish:       | size: |
| NDK-051069           | 🌑 brass       |       |
| NDK-091071           | gun metal     |       |
| NDK-071070           | steel         |       |
| NDK-481068           | welders black |       |
|                      |               |       |