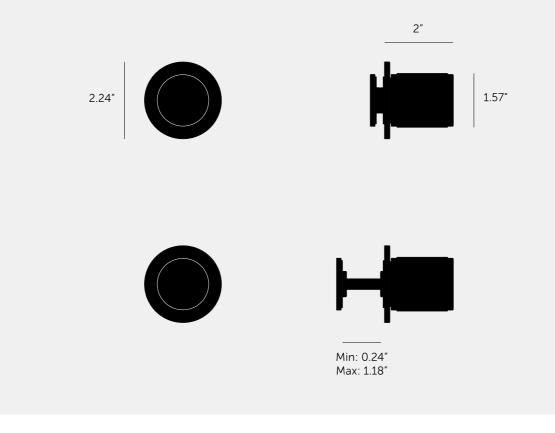

### SPECIFICATIONS

A single solid metal door knob, with rear side cosmetic circular disc. Designed to be fixed onto any wooden or glass door. Fits doors of thickness minimum 1/4" to maximum 1 3/16" (with supplied fixings\*).

\*For thicker doors, a longer countersunk M8 bolt will need to be sourced.

| FINISH & SKU NUMBERS |               |       |
|----------------------|---------------|-------|
| sku:                 | finish:       | size: |
| NDK-051069           | 🌑 brass       |       |
| NDK-091071           | gun metal     |       |
| NDK-071070           | steel         |       |
| NDK-481068           | welders black |       |
|                      |               |       |