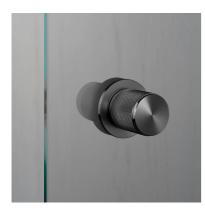

# KNURL: LINEAR

RANGE: DOOR KNOBS

A fixed, single-sided, door knob made from solid metal with a solid spun metal plate on the reverse side of the door. Machined from solid metal bar and featuring our signature, diamond-cut, cross knurl pattern. Works great on all internal doors and can be teamed up with our matching door accessories.

### SPECIFICATIONS

A single solid metal door knob, with rear side cosmetic circular disc. Designed to be fixed onto any wooden or glass door. Fits doors of thickness minimum 1/4" to maximum 1 3/16" (with supplied fixings\*).

\*For thicker doors, a longer countersunk M8 bolt will need to be sourced.

| FINISH & SKU NUMBERS |               |       |
|----------------------|---------------|-------|
| sku:                 | finish:       | size: |
| NDK-051069           | 🌑 brass       |       |
| NDK-091071           | gun metal     |       |
| NDK-071070           | steel         |       |
| NDK-481068           | welders black |       |
|                      |               |       |