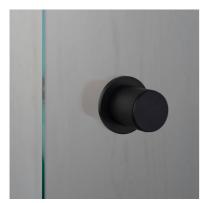

# KNURL: LINEAR

RANGE: DOOR KNOBS

A fixed, single-sided, door knob made from solid metal with a solid spun metal plate on the reverse side of the door. Machined from solid metal bar and featuring our signature, diamond-cut, cross knurl pattern. Works great on all internal doors and can be teamed up with our matching door accessories.

### SPECIFICATIONS

A single solid metal door knob, with rear side cosmetic circular disc. Designed to be fixed onto any wooden or glass door. Fits doors of thickness minimum 1/4" to maximum 1 3/16" (with supplied fixings\*).

\*For thicker doors, a longer countersunk M8 bolt will need to be sourced.

| FINISH & SKU NUMBERS |               |       |
|----------------------|---------------|-------|
| sku:                 | finish:       | size: |
| NDK-051069           | 🌑 brass       |       |
| NDK-091071           | gun metal     |       |
| NDK-071070           | steel         |       |
| NDK-481068           | welders black |       |
|                      |               |       |