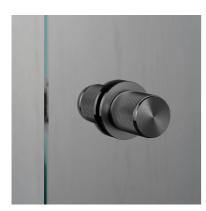

# **DOOR KNOB / FIXED** / DOUBLE-SIDED / LINEAR

ACTION: FIXED DOOR KNOB

KNURL: LINEAR

RANGE: DOOR KNOBS

A fixed, double-sided, door knob set made from solid metal. Machined from solid metal bar and featuring our signature, diamond-cut, cross knurl pattern. Works great on all internal doors and can be teamed up with our matching door accessories.

#### INCLUDED

1 x double-sided fixed door knob set 1 x 5mm spanner or socket wrench

| FINISH & SKU NUMBERS |               |      |
|----------------------|---------------|------|
| sku:                 | finish:       | size |
| NDK-051073           | 🌑 brass       |      |
| NDK-091075           | gun metal     |      |
| NDK-071074           | steel         |      |
| NDK-481072           | welders black |      |