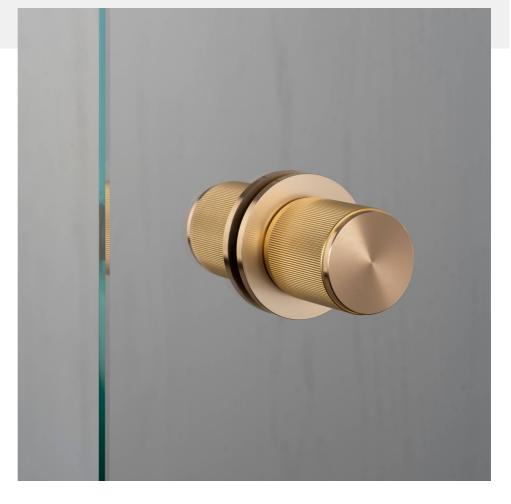

# **DOOR KNOB / FIXED** / DOUBLE-SIDED / LINEAR

ACTION: FIXED DOOR KNOB

KNURL: LINEAR

RANGE: DOOR KNOBS

A fixed, double-sided, door knob set made from solid metal. Machined from solid metal bar and featuring our signature, diamond-cut, cross knurl pattern. Works great on all internal doors and can be teamed up with our matching door accessories.

#### INCLUDED

1 x double-sided fixed door knob set 1 x 5mm spanner or socket wrench

| FINISH & SKU NUMBERS |               |      |
|----------------------|---------------|------|
| sku:                 | finish:       | size |
| NDK-051073           | 🌑 brass       |      |
| NDK-091075           | gun metal     |      |
| NDK-071074           | steel         |      |
| NDK-481072           | welders black |      |