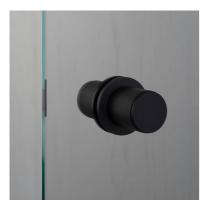

# **DOOR KNOB / FIXED** / DOUBLE-SIDED / LINEAR

ACTION: FIXED DOOR KNOB

KNURL: LINEAR

RANGE: DOOR KNOBS

A fixed, double-sided, door knob set made from solid metal. Machined from solid metal bar and featuring our signature, diamond-cut, cross knurl pattern. Works great on all internal doors and can be teamed up with our matching door accessories.

#### INCLUDED

1 x double-sided fixed door knob set 1 x 5mm spanner or socket wrench

| FINISH & SKU NUMBERS |               |      |
|----------------------|---------------|------|
| sku:                 | finish:       | size |
| NDK-051073           | 🌑 brass       |      |
| NDK-091075           | gun metal     |      |
| NDK-071074           | steel         |      |
| NDK-481072           | welders black |      |