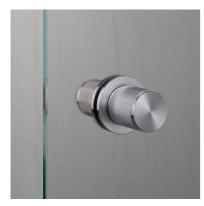

# **DOOR KNOB / FIXED** / DOUBLE-SIDED / LINEAR

ACTION: FIXED DOOR KNOB

KNURL: LINEAR

RANGE: DOOR KNOBS

A fixed, double-sided, door knob set made from solid metal. Machined from solid metal bar and featuring our signature, diamond-cut, cross knurl pattern. Works great on all internal doors and can be teamed up with our matching door accessories.

#### INCLUDED

1 x double-sided fixed door knob set 1 x 5mm spanner or socket wrench

| FINISH & SKU NUMBERS |               |      |
|----------------------|---------------|------|
| sku:                 | finish:       | size |
| NDK-051073           | 🌑 brass       |      |
| NDK-091075           | gun metal     |      |
| NDK-071074           | steel         |      |
| NDK-481072           | welders black |      |