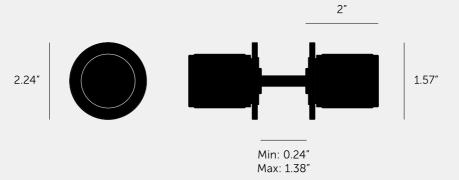

### SPECIFICATIONS

A pair of solid metal door knobs, designed to be fixed back@to@back on any wooden or glass door. Fits doors of thickness minimum 0.23" to maximum 1.73"\*.

\*For thicker doors, a longer M8 bolt will need to be sourced.