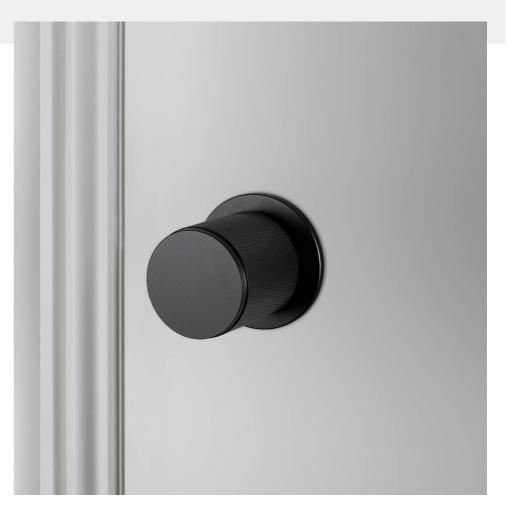

\*For thicker doors, a longer countersunk M8 bolt will need to be sourced.

| FINISH & SKU NUMBERS |         |       |
|----------------------|---------|-------|
| sku:                 | finish: | size: |
| NDK-09511            | black   |       |
| NDK-05509            | 🌑 brass |       |
| NDK-02508            | steel   |       |
|                      |         |       |