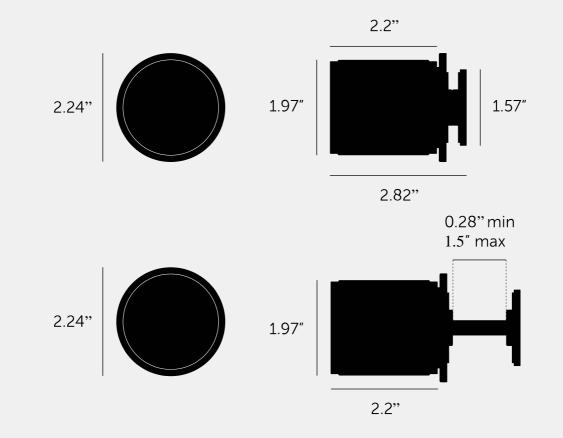

#### SPECIFICATIONS

A single solid metal door knob, with rear side cosmetic circular disc. Designed to be fixed onto any wooden or glass door. Fits doors of thickness minimum 7mm or 0.28" to maximum 38mm or 1.5"\*.

\*For thicker doors, a longer countersunk M8 bolt will need to be sourced.

| FINISH & SKU NUMBERS |         |       |
|----------------------|---------|-------|
| sku:                 | finish: | size: |
| NDK-09511            | black   |       |
| NDK-05509            | 🌑 brass |       |
| NDK-02508            | steel   |       |
|                      |         |       |