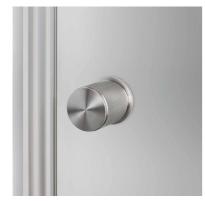

\*For thicker doors, a longer countersunk M8 bolt will need to be sourced.

| FINISH & SKU NUMBERS |         |       |
|----------------------|---------|-------|
| sku:                 | finish: | size: |
| NDK-09511            | black   |       |
| NDK-05509            | 🌑 brass |       |
| NDK-02508            | steel   |       |
|                      |         |       |