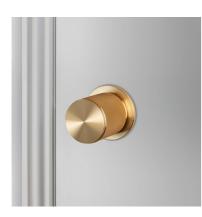

### KNURLCROSS

RANGEDOOR KNOBS

A fixed, single-sided, door knob made from solid metal with a solid spun metal plate on the reverse side of the door. Machined from solid metal bar and featuring our signature, diamond-cut, cross knurl pattern. Works great on all internal doors and can be teamed up with our matching door accessories.

\*For thicker doors, a longer countersunk M8 bolt will need to be sourced.

| FINISH & SKU NUMBERS |         |       |
|----------------------|---------|-------|
| sku:                 | finish: | size: |
| NDK-09511            | black   |       |
| NDK-05509            | 🌑 brass |       |
| NDK-02508            | steel   |       |
|                      |         |       |