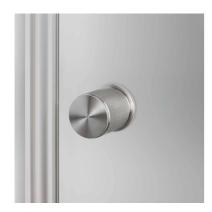

# DOOR KNOB / FIXED / DOUBLE-SIDED / CROSS

ACTION: FIXED DOOR KNOB

KNURL: CROSS

RANGE: DOOR KNOBS

A fixed, double-sided, door knob set made from solid metal. Machined from solid metal bar and featuring our signature, diamond-cut, cross knurl pattern. Works great on all internal doors and can be teamed up with our matching door accessories.

## INCLUDED

- 1 x double-sided fixed door knob set
- 2 x 5mm spanner or socket wrench

| FINISH & SKU NUMBERS |                           |
|----------------------|---------------------------|
| finish:              | size:                     |
| black                |                           |
| <pre>brass</pre>     |                           |
| steel                |                           |
|                      | finish:  • black  • brass |