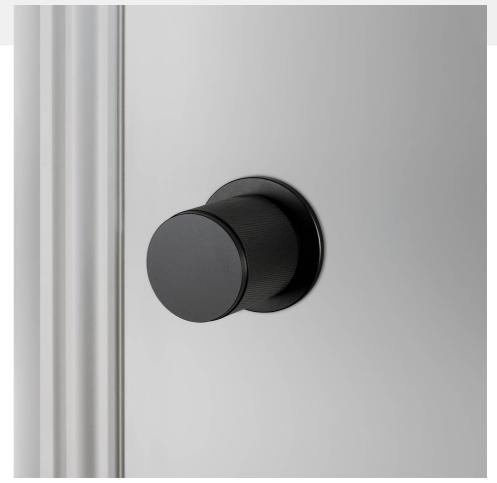

# DOOR KNOB / FIXED / DOUBLE-SIDED / CROSS

ACTION: FIXED DOOR KNOB

KNURL: CROSS

RANGE: DOOR KNOBS

A fixed, double-sided, door knob set made from solid metal. Machined from solid metal bar and featuring our signature, diamond-cut, cross knurl pattern. Works great on all internal doors and can be teamed up with our matching door accessories.

## INCLUDED

- 1 x double-sided fixed door knob set
- 2 x 5mm spanner or socket wrench

| FINISH & SKU NUMBERS |                           |
|----------------------|---------------------------|
| finish:              | size:                     |
| black                |                           |
| <pre>brass</pre>     |                           |
| steel                |                           |
|                      | finish:  • black  • brass |