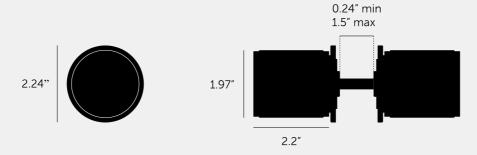

#### **SPECIFICATIONS**

A pair of solid metal door knobs, designed to be fixed back-to-back on any  $% \left\{ 1,2,\ldots ,n\right\}$ 

wooden or glass door. Fits doors of thickness maximum 38mm or 1.5\*\* to minimum 6mm or 0.24\*.

\*For thicker doors, a longer M8 bolt will need to be sourced.