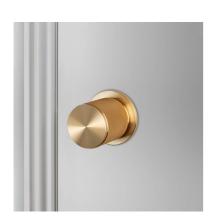

# DOOR KNOB / FIXED / DOUBLE-SIDED / CROSS

ACTION: FIXED DOOR KNOB

KNURL: CROSS

RANGE: DOOR KNOBS

A fixed, double-sided, door knob set made from solid metal. Machined from solid metal bar and featuring our signature, diamond-cut, cross knurl pattern. Works great on all internal doors and can be teamed up with our matching door accessories.

## INCLUDED

- 1 x double-sided fixed door knob set
- 2 x 5mm spanner or socket wrench

| FINISH & SKU NUMBERS |                           |
|----------------------|---------------------------|
| finish:              | size:                     |
| black                |                           |
| <pre>brass</pre>     |                           |
| steel                |                           |
|                      | finish:  • black  • brass |