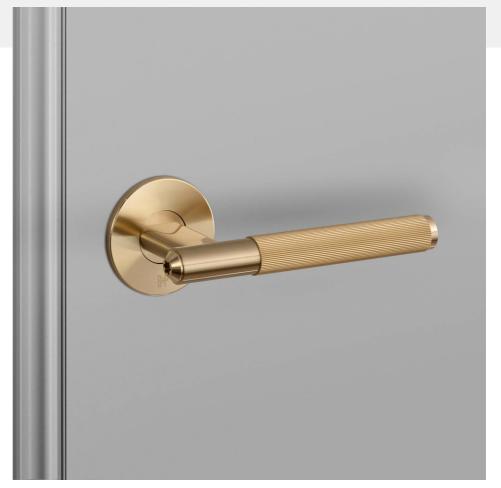

# DOOR HANDLE / FIXED / SINGLE-SIDED / LINEAR

ACTION: FIXED DOOR HANDLE

KNURL: LINEAR

RANGE: FIXED DOOR HANDLES

A single fixed door handle made from solid metal and featuring our elegant linear-knurl detailing, torx screws and laser etched Buster + Punch insignia. Works great on all internal doors and can be combined with our matching door accessories