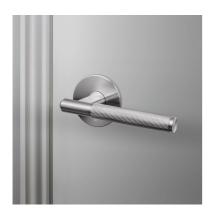

# DOOR HANDLE / FIXED / SINGLE-SIDED / LINEAR

ACTION: FIXED DOOR HANDLE

KNURL: LINEAR

RANGE: FIXED DOOR HANDLES

A single fixed door handle made from solid metal and featuring our elegant linear-knurl detailing, torx screws and laser etched Buster + Punch insignia. Works great on all internal doors and can be combined with our matching door accessories