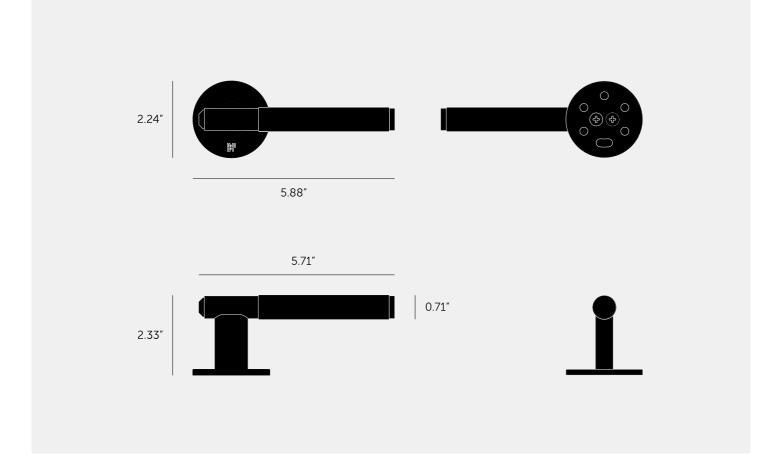

## SPECIFICATIONS

A fixed "dummy" door handle for use with a sprung roller latch (not included) or internal sliding doors. Suitable for interior doors only. Minimum door of thicknesses:  $0.8^{**}$  (with supplied fixings\*).

### INCLUDED

1 x fixed door handle

6 x wood screws for installation onto a wooden door