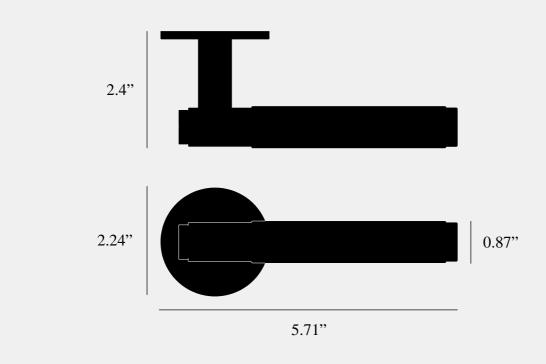

## SPECIFICATIONS

A fixed "dummy" door lever handle for use with a sprung roller latch (not included). Suitable for interior doors only. Minimum door of thicknesses: 0.8"