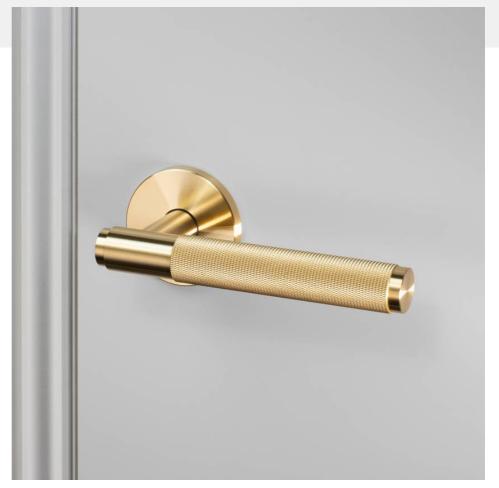

# DOOR HANDLE / FIXED / SINGLE-SIDED / CROSS

ACTION: FIXED DOOR HANDLE

KNURL: CROSS

RANGE: FIXED DOOR HANDLES

A fixed door handle made from solid metal and featuring our signature diamond@cut cross knurl pattern and coin screw end. Works great on all internal doors and can be teamed up with our matching door accessories.