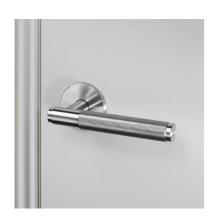

# DOOR HANDLE / FIXED / SINGLE-SIDED / CROSS

ACTION: FIXED DOOR HANDLE

KNURL: CROSS

RANGE: FIXED DOOR HANDLES

A fixed door handle made from solid metal and featuring our signature diamond@cut cross knurl pattern and coin screw end. Works great on all internal doors and can be teamed up with our matching door accessories.