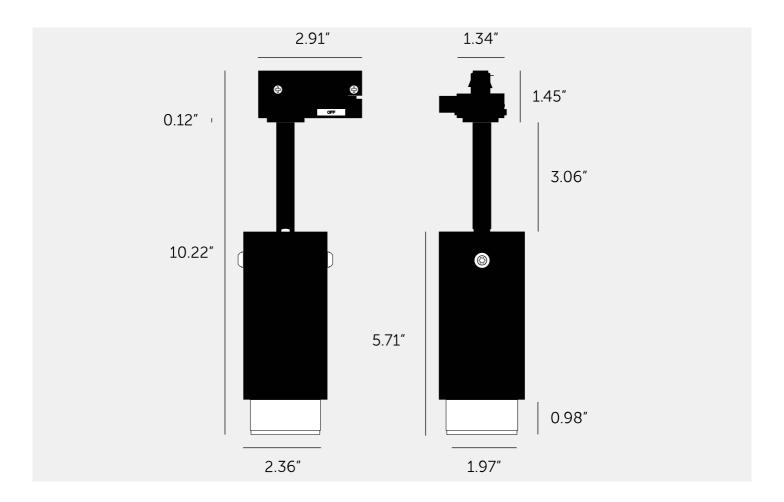

# EXHAUST TRACK / LINEAR / STONE

**ACTION: SPOTLIGHT** 

KNURL: LINEAR

RANGE: EXHAUST

A track spotlight with a powder coated metal body and solid metal detailing. The spotlight features our signature solid metal linear-knurl baffle and machined torx screws. The baffle captures light and creates a delicate metallic glow, whilst a honeycomb filter delivers precise, low-glare, directional light. This spotlight is fully adjustable and comes with a black, single circuit H-style track adapter, compatible with 3 wire Single circuit track (not supplied by B+P). The spotlight fits a GU10 bulb, sold separately

#### SPECIFICATIONS

Track spotlight GU10 / 110-120VAC / Dry Locations Max 1 x 9W LED GU10 bulb \*Bulb sold separately cULus certified / Class 1

[ info. COMPATIBILITY. ]

Exhaust track spotlight uses a single circuit H-style adapter. Compatible with 3 wire Single circuit track.