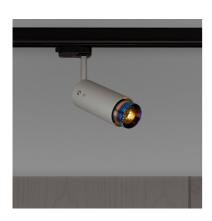

# EXHAUST TRACK / LINEAR / STONE

**ACTION: SPOTLIGHT** 

KNURL: LINEAR

RANGE: EXHAUST

A track spotlight with a powder coated metal body and solid metal detailing. The spotlight features our signature solid metal linear-knurl baffle and machined torx screws. The baffle captures light and creates a delicate metallic glow, whilst a honeycomb filter delivers precise, low-glare, directional light. This spotlight is fully adjustable and comes with a black, single circuit H-style track adapter, compatible with 3 wire Single circuit track (not supplied by B+P). The spotlight fits a GU10 bulb, sold separately

#### SPECIFICATIONS

Track spotlight GU10 / 110-120VAC / Dry Locations Max 1 x 9W LED GU10 bulb \*Bulb sold separately cULus certified / Class 1

[ info. COMPATIBILITY. ]

Exhaust track spotlight uses a single circuit H-style adapter. Compatible with 3 wire Single circuit track.