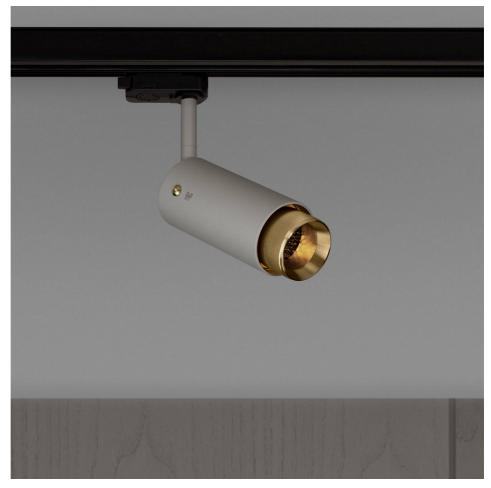

# EXHAUST TRACK / LINEAR / STONE

**ACTION: SPOTLIGHT** 

KNURL: LINEAR

RANGE: EXHAUST

A track spotlight with a powder coated metal body and solid metal detailing. The spotlight features our signature solid metal linear-knurl baffle and machined torx screws. The baffle captures light and creates a delicate metallic glow, whilst a honeycomb filter delivers precise, low-glare, directional light. This spotlight is fully adjustable and comes with a black, single circuit H-style track adapter, compatible with 3 wire Single circuit track (not supplied by B+P). The spotlight fits a GU10 bulb, sold separately

#### SPECIFICATIONS

Track spotlight GU10 / 110-120VAC / Dry Locations Max 1 x 9W LED GU10 bulb \*Bulb sold separately cULus certified / Class 1

[ info. COMPATIBILITY. ]

Exhaust track spotlight uses a single circuit H-style adapter. Compatible with 3 wire Single circuit track.

| FINISH & SKU NUMBERS |                  |       |
|----------------------|------------------|-------|
| sku:                 | finish:          | size: |
| NEIG-254053          | <pre>brass</pre> |       |
| NEIG-704054          | burnt steel      |       |
| NEIG-654055          | gun metal        |       |
| NEIG-234056          | steel            |       |
|                      |                  |       |