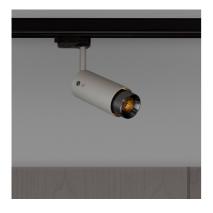

# EXHAUST TRACK / LINEAR / STONE

**ACTION: SPOTLIGHT** 

KNURL: LINEAR

RANGE: EXHAUST

A track spotlight with a powder coated metal body and solid metal detailing. The spotlight features our signature solid metal linear-knurl baffle and machined torx screws. The baffle captures light and creates a delicate metallic glow, whilst a honeycomb filter delivers precise, low-glare, directional light. This spotlight is fully adjustable and comes with a black, single circuit H-style track adapter, compatible with 3 wire Single circuit track (not supplied by B+P). The spotlight fits a GU10 bulb, sold separately

#### SPECIFICATIONS

Track spotlight GU10 / 110-120VAC / Dry Locations Max 1 x 9W LED GU10 bulb \*Bulb sold separately cULus certified / Class 1

[ info. COMPATIBILITY. ]

Exhaust track spotlight uses a single circuit H-style adapter. Compatible with 3 wire Single circuit track.