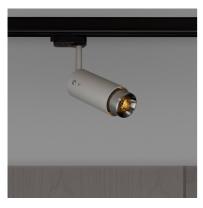

# EXHAUST TRACK / LINEAR / STONE

**ACTION: SPOTLIGHT** 

KNURL: LINEAR

RANGE: EXHAUST

A track spotlight with a powder coated metal body and solid metal detailing. The spotlight features our signature solid metal linear-knurl baffle and machined torx screws. The baffle captures light and creates a delicate metallic glow, whilst a honeycomb filter delivers precise, low-glare, directional light. This spotlight is fully adjustable and comes with a black, single circuit H-style track adapter, compatible with 3 wire Single circuit track (not supplied by B+P). The spotlight fits a GU10 bulb, sold separately

#### SPECIFICATIONS

Track spotlight GU10 / 110-120VAC / Dry Locations Max 1 x 9W LED GU10 bulb \*Bulb sold separately cULus certified / Class 1

[ info. COMPATIBILITY. ]

Exhaust track spotlight uses a single circuit H-style adapter. Compatible with 3 wire Single circuit track.