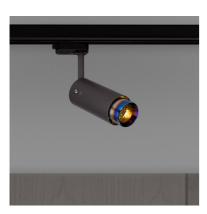

# KNURLLINEAR

RANGEEXHAUST

A track spotlight with a powder coated metal body and solid metal detailing. The spotlight features our signature solid metal linear-knurl baffle and machined torx screws. The baffle captures light and creates a delicate metallic glow, whilst a honeycomb filter delivers precise, low-glare, directional light. This spotlight is fully adjustable and comes with a black, single circuit H-style track adapter, compatible with 3 wire Single circuit track (not supplied by B+P). The spotlight fits a GU10 bulb, sold separately.