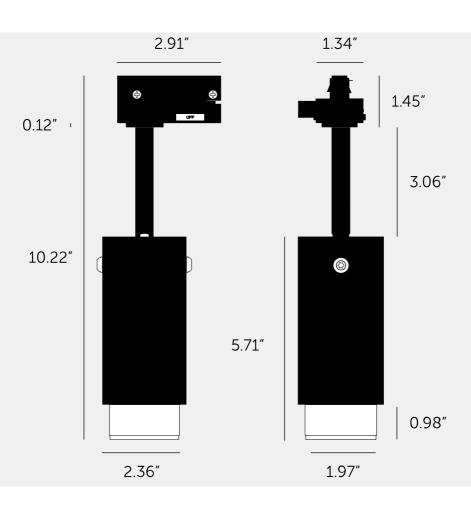

# SPECIFICATIONS

Track spotlight GU10 / 110-120VAC / Dry Locations Max 1 x 9W LED GU10 bulb \*Bulb sold separately cULus certified / Class 1

[ info. COMPATIBILITY. ]

Exhaust track spotlight uses a single circuit H-style adapter. Compatible with 3 wire Single circuit track.