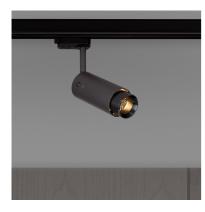

# KNURLLINEAR

RANGEEXHAUST

A track spotlight with a powder coated metal body and solid metal detailing. The spotlight features our signature solid metal linear-knurl baffle and machined torx screws. The baffle captures light and creates a delicate metallic glow, whilst a honeycomb filter delivers precise, low-glare, directional light. This spotlight is fully adjustable and comes with a black, single circuit H-style track adapter, compatible with 3 wire Single circuit track (not supplied by B+P). The spotlight fits a GU10 bulb, sold separately.