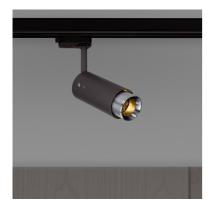

# KNURLLINEAR

RANGEEXHAUST

A track spotlight with a powder coated metal body and solid metal detailing. The spotlight features our signature solid metal linear-knurl baffle and machined torx screws. The baffle captures light and creates a delicate metallic glow, whilst a honeycomb filter delivers precise, low-glare, directional light. This spotlight is fully adjustable and comes with a black, single circuit H-style track adapter, compatible with 3 wire Single circuit track (not supplied by B+P). The spotlight fits a GU10 bulb, sold separately.