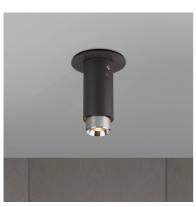

# EXHAUST SURFACE / LINEAR / GRAPHITE

**ACTION: SPOTLIGHT** 

KNURL: LINEAR

RANGE: EXHAUST

A surface mounted, fixed spotlight with a powder coated metal body and solid metal detailing. The spotlight features our signature linear-knurl baffle and coin screws, both made from solid metal. The baffle captures light and creates a delicate metallic glow, while a honeycomb filter emits a precise, non-glare, directional spotlight. This spotlight fits a GU10 bulb, sold separately.

#### FINISH & SKU NUMBERS size: sku: finish: NEIG-184011 brass NEIG-684012 burnt steel NEIG-694013 gun metal NEIG-194014 steel