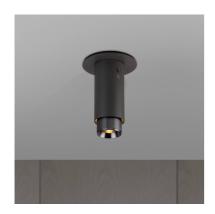

# EXHAUST SURFACE / LINEAR / GRAPHITE

**ACTION: SPOTLIGHT** 

KNURL: LINEAR

RANGE: EXHAUST

A surface mounted, fixed spotlight with a powder coated metal body and solid metal detailing. The spotlight features our signature linear-knurl baffle and coin screws, both made from solid metal. The baffle captures light and creates a delicate metallic glow, while a honeycomb filter emits a precise, non-glare, directional spotlight. This spotlight fits a GU10 bulb, sold separately.

#### FINISH & SKU NUMBERS size: sku: finish: NEIG-184011 brass NEIG-684012 burnt steel NEIG-694013 gun metal NEIG-194014 steel