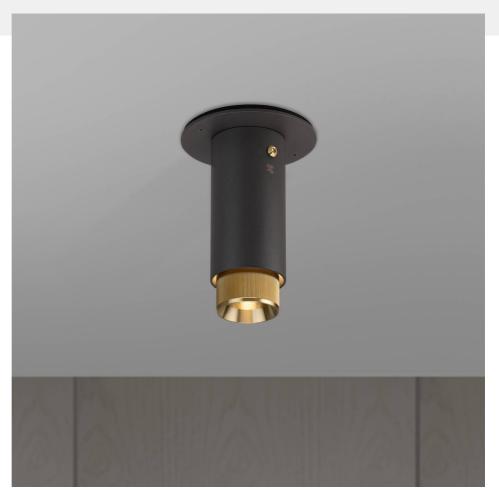

# EXHAUST SURFACE / LINEAR / GRAPHITE

**ACTION: SPOTLIGHT** 

KNURL: LINEAR

RANGE: EXHAUST

A surface mounted, fixed spotlight with a powder coated metal body and solid metal detailing. The spotlight features our signature linear-knurl baffle and coin screws, both made from solid metal. The baffle captures light and creates a delicate metallic glow, while a honeycomb filter emits a precise, non-glare, directional spotlight. This spotlight fits a GU10 bulb, sold separately.

#### FINISH & SKU NUMBERS size: sku: finish: NEIG-184011 brass NEIG-684012 burnt steel NEIG-694013 gun metal NEIG-194014 steel