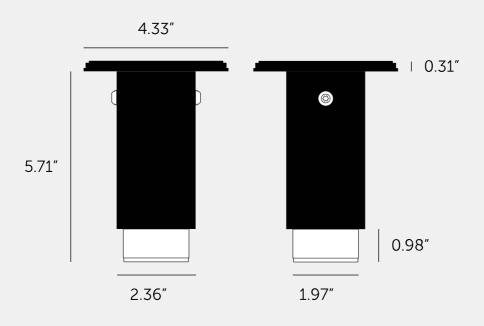

# EXHAUST SURFACE / LINEAR / GRAPHITE

**ACTION: SPOTLIGHT** 

KNURL: LINEAR

RANGE: EXHAUST

A surface mounted, fixed spotlight with a powder coated metal body and solid metal detailing. The spotlight features our signature linear-knurl baffle and coin screws, both made from solid metal. The baffle captures light and creates a delicate metallic glow, while a honeycomb filter emits a precise, non-glare, directional spotlight. This spotlight fits a GU10 bulb, sold separately.

### SPECIFICATIONS

Fixed spotlight GU10 / 110-120VAC / Dry Locations Max 1 x 9W LED GU10 bulb \*Bulb sold separately CB certified / Class 1

#### INCLUDED

- 1 x Exhaust Surface Body
- 1x Exhaust Detail Kit
- 1 x Honeycomb Filter
- 1 x Ceiling rose extender
- \* The following come in separate boxes:
- 1 x Baffle\* 2 x Torx Screws\*