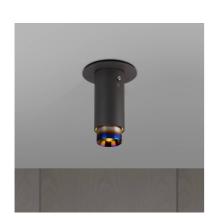

# EXHAUST SURFACE / LINEAR / GRAPHITE

**ACTION: SPOTLIGHT** 

KNURL: LINEAR

RANGE: EXHAUST

A surface mounted, fixed spotlight with a powder coated metal body and solid metal detailing. The spotlight features our signature linear-knurl baffle and coin screws, both made from solid metal. The baffle captures light and creates a delicate metallic glow, while a honeycomb filter emits a precise, non-glare, directional spotlight. This spotlight fits a GU10 bulb, sold separately.

#### FINISH & SKU NUMBERS size: sku: finish: NEIG-184011 brass NEIG-684012 burnt steel NEIG-694013 gun metal NEIG-194014 steel