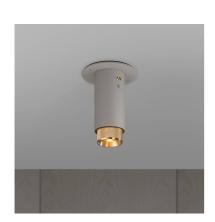

# EXHAUST SURFACE / CROSS / STONE

**ACTION: SPOTLIGHT** 

KNURL: CROSS

RANGE: SPOTLIGHTS

A surface mounted, fixed spotlight with a powder coated metal body and solid metal detailing. The spotlight features our signature cross-knurl baffle and coin screws, both made from solid metal. The baffle captures light and creates a delicate metallic glow, while a honeycomb filter emits a precise, non-glare, directional spotlight. This spotlight fits a GU10 bulb, sold separately.

#### FINISH & SKU NUMBERS size: sku: finish: NEIG-224015 black NEIG-254016 brass NEIG-604017 smoked bronze