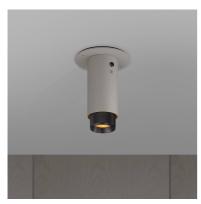

# EXHAUST SURFACE / CROSS / STONE

**ACTION: SPOTLIGHT** 

KNURL: CROSS

RANGE: SPOTLIGHTS

A surface mounted, fixed spotlight with a powder coated metal body and solid metal detailing. The spotlight features our signature cross-knurl baffle and coin screws, both made from solid metal. The baffle captures light and creates a delicate metallic glow, while a honeycomb filter emits a precise, non-glare, directional spotlight. This spotlight fits a GU10 bulb, sold separately.

#### FINISH & SKU NUMBERS size: sku: finish: NEIG-224015 black NEIG-254016 brass NEIG-604017 smoked bronze