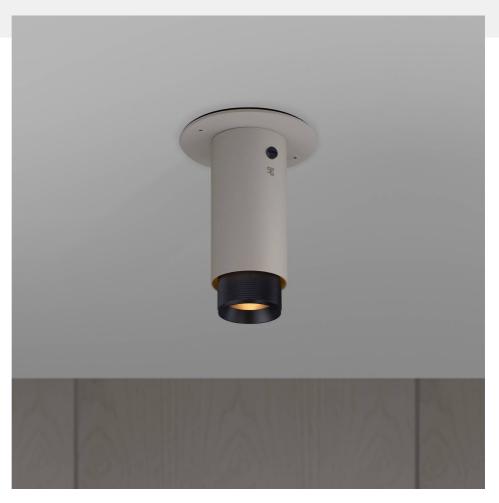

# EXHAUST SURFACE / CROSS / STONE

**ACTION: SPOTLIGHT** 

KNURL: CROSS

RANGE: SPOTLIGHTS

A surface mounted, fixed spotlight with a powder coated metal body and solid metal detailing. The spotlight features our signature cross-knurl baffle and coin screws, both made from solid metal. The baffle captures light and creates a delicate metallic glow, while a honeycomb filter emits a precise, non-glare, directional spotlight. This spotlight fits a GU10 bulb, sold separately.

#### FINISH & SKU NUMBERS size: sku: finish: NEIG-224015 black NEIG-254016 brass NEIG-604017 smoked bronze

#### INCLUDED

- 1 x Exhaust Surface Body
- 1x Exhaust Detail Kit
- 1 x Honeycomb Filter
- 1 x Ceiling rose extender
- \* The following come in separate boxes:
- 1 x Baffle\* 2 x Torx Screws\*