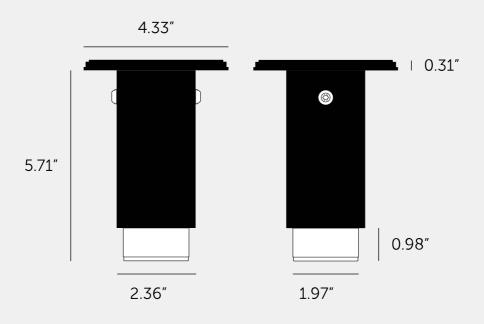

# EXHAUST SURFACE / CROSS / STONE

**ACTION: SPOTLIGHT** 

KNURL: CROSS

RANGE: SPOTLIGHTS

A surface mounted, fixed spotlight with a powder coated metal body and solid metal detailing. The spotlight features our signature cross-knurl baffle and coin screws, both made from solid metal. The baffle captures light and creates a delicate metallic glow, while a honeycomb filter emits a precise, non-glare, directional spotlight. This spotlight fits a GU10 bulb, sold separately.

### SPECIFICATIONS

Fixed spotlight GU10 / 110-120VAC / Dry Locations Max 1 x 9W LED GU10 bulb \*Bulb sold separately CB certified / Class 1