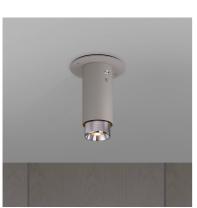

# EXHAUST SURFACE / CROSS / STONE

**ACTION: SPOTLIGHT** 

KNURL: CROSS

RANGE: SPOTLIGHTS

A surface mounted, fixed spotlight with a powder coated metal body and solid metal detailing. The spotlight features our signature cross-knurl baffle and coin screws, both made from solid metal. The baffle captures light and creates a delicate metallic glow, while a honeycomb filter emits a precise, non-glare, directional spotlight. This spotlight fits a GU10 bulb, sold separately.

#### FINISH & SKU NUMBERS size: sku: finish: NEIG-224015 black NEIG-254016 brass NEIG-604017 smoked bronze