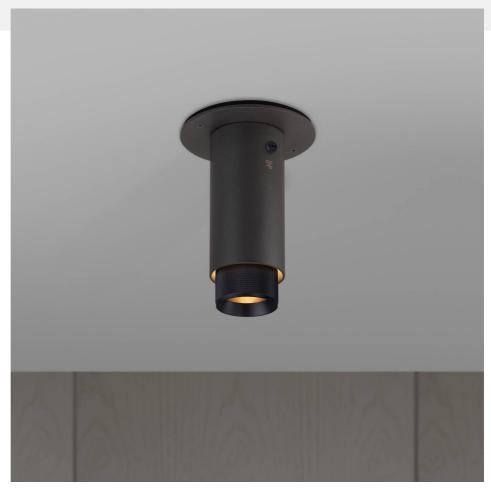

# EXHAUST SURFACE / CROSS / GRAPHITE

**ACTION: SPOTLIGHT** 

KNURL: CROSS

RANGE: SPOTLIGHTS

A surface mounted, fixed spotlight with a powder coated metal body and solid metal detailing. The spotlight features our signature cross-knurl baffle and coin screws, both made from solid metal. The baffle captures light and creates a delicate metallic glow, while a honeycomb filter emits a precise, non-glare, directional spotlight. This spotlight fits a GU10 bulb, sold separately.

#### INCLUDED

1 x Exhaust Surface Body

1x Exhaust Detail Kit

1 x Honeycomb Filter

1 x Ceiling rose extender \* The following come in separate boxes:

1 x Baffle\* 2 x Torx Screws\*