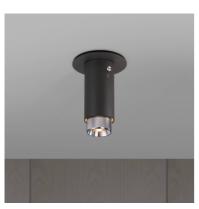

# EXHAUST SURFACE / CROSS / GRAPHITE

**ACTION: SPOTLIGHT** 

KNURL: CROSS

RANGE: SPOTLIGHTS

A surface mounted, fixed spotlight with a powder coated metal body and solid metal detailing. The spotlight features our signature cross-knurl baffle and coin screws, both made from solid metal. The baffle captures light and creates a delicate metallic glow, while a honeycomb filter emits a precise, non-glare, directional spotlight. This spotlight fits a GU10 bulb, sold separately.

# FINISH & SKU NUMBERS sku: finish: NEIG-944007

NEIG-184008 brass

NEIG-614009 smoked bronze

NEIG-194010 steel