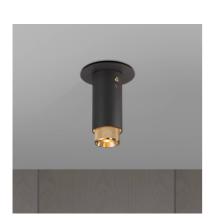

# EXHAUST SURFACE / CROSS / GRAPHITE

**ACTION: SPOTLIGHT** 

KNURL: CROSS

RANGE: SPOTLIGHTS

A surface mounted, fixed spotlight with a powder coated metal body and solid metal detailing. The spotlight features our signature cross-knurl baffle and coin screws, both made from solid metal. The baffle captures light and creates a delicate metallic glow, while a honeycomb filter emits a precise, non-glare, directional spotlight. This spotlight fits a GU10 bulb, sold separately.

# FINISH & SKU NUMBERS sku: finish: NEIG-944007

NEIG-184008 brass

NEIG-614009 smoked bronze

NEIG-194010 steel