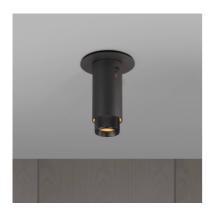

# EXHAUST SURFACE / CROSS / GRAPHITE

**ACTION: SPOTLIGHT** 

KNURL: CROSS

RANGE: SPOTLIGHTS

A surface mounted, fixed spotlight with a powder coated metal body and solid metal detailing. The spotlight features our signature cross-knurl baffle and coin screws, both made from solid metal. The baffle captures light and creates a delicate metallic glow, while a honeycomb filter emits a precise, non-glare, directional spotlight. This spotlight fits a GU10 bulb, sold separately.

# FINISH & SKU NUMBERS sku: finish: NEIG-944007

NEIG-184008 brass

NEIG-614009 smoked bronze

NEIG-194010 steel