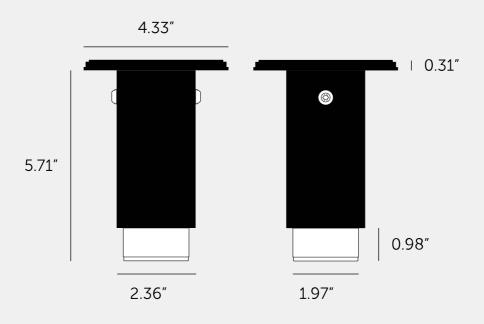

# EXHAUST SURFACE / CROSS / GRAPHITE

**ACTION: SPOTLIGHT** 

KNURL: CROSS

RANGE: SPOTLIGHTS

A surface mounted, fixed spotlight with a powder coated metal body and solid metal detailing. The spotlight features our signature cross-knurl baffle and coin screws, both made from solid metal. The baffle captures light and creates a delicate metallic glow, while a honeycomb filter emits a precise, non-glare, directional spotlight. This spotlight fits a GU10 bulb, sold separately.

## SPECIFICATIONS

Fixed spotlight GU10 / 110-120VAC / Dry Locations Max 1 x 9W LED GU10 bulb \*Bulb sold separately CB certified / Class 1