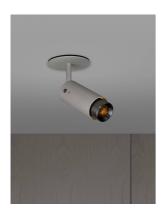

# EXHAUST SPOT / LINEAR / STONE

**ACTION: SPOTLIGHT** 

KNURL: LINEAR

RANGE: EXHAUST

An adjustable spotlight with a powder coated metal body and solid metal detailing. The spotlight features our signature solid metal linear-knurl baffle and machined coin screws. The baffle captures light and creates a delicate metallic glow, whilst a honeycomb filter delivers a precise, low-glare, directional light. This spotlight fits a GU10 bulb, sold separately.

### SPECIFICATIONS

Adjustable spotlight GU10 / 110-120VAC / Dry locations Max 1 x 9W LED GU10 bulb \*Bulb sold separately cULus certified / Class 1