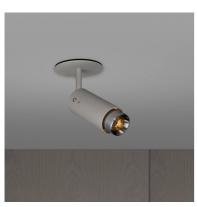

# EXHAUST SPOT / LINEAR / STONE

**ACTION: SPOTLIGHT** 

KNURL: LINEAR

RANGE: EXHAUST

An adjustable spotlight with a powder coated metal body and solid metal detailing. The spotlight features our signature solid metal linear-knurl baffle and machined coin screws. The baffle captures light and creates a delicate metallic glow, whilst a honeycomb filter delivers a precise, low-glare, directional light. This spotlight fits a GU10 bulb, sold separately.

### SPECIFICATIONS

Adjustable spotlight GU10 / 110-120VAC / Dry locations Max 1 x 9W LED GU10 bulb \*Bulb sold separately cULus certified / Class 1