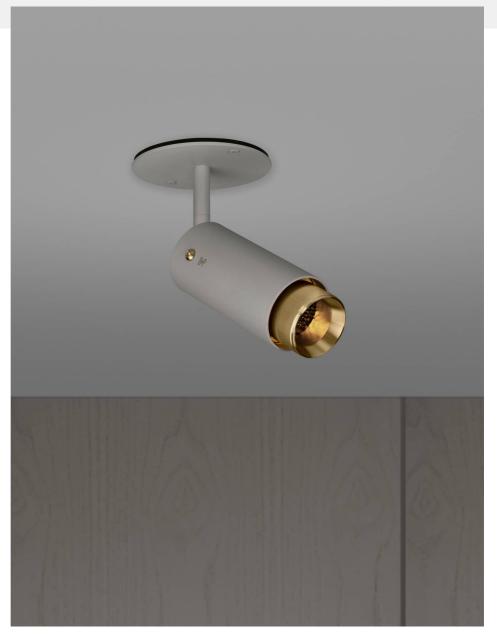

# EXHAUST SPOT / LINEAR / STONE

**ACTION: SPOTLIGHT** 

KNURL: LINEAR

RANGE: EXHAUST

An adjustable spotlight with a powder coated metal body and solid metal detailing. The spotlight features our signature solid metal linear-knurl baffle and machined coin screws. The baffle captures light and creates a delicate metallic glow, whilst a honeycomb filter delivers a precise, low-glare, directional light. This spotlight fits a GU10 bulb, sold separately.

### SPECIFICATIONS

Adjustable spotlight GU10 / 110-120VAC / Dry locations Max 1 x 9W LED GU10 bulb \*Bulb sold separately cULus certified / Class 1

#### FINISH & SKU NUMBERS size: sku: finish: NEIG-253985 brass NEIG-703986 burnt steel NEIG-653987 gun metal NEIG-233988 steel