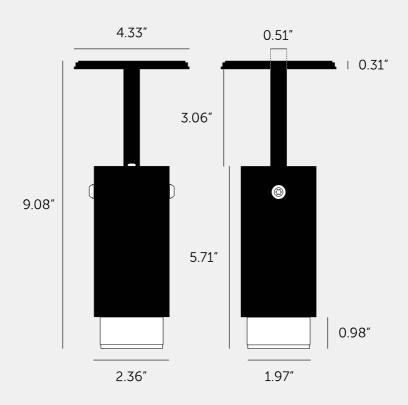

# EXHAUST SPOT / LINEAR / STONE

**ACTION: SPOTLIGHT** 

KNURL: LINEAR

RANGE: EXHAUST

An adjustable spotlight with a powder coated metal body and solid metal detailing. The spotlight features our signature solid metal linear-knurl baffle and machined coin screws. The baffle captures light and creates a delicate metallic glow, whilst a honeycomb filter delivers a precise, low-glare, directional light. This spotlight fits a GU10 bulb, sold separately.

### SPECIFICATIONS

Adjustable spotlight GU10 / 110-120VAC / Dry locations Max 1 x 9W LED GU10 bulb \*Bulb sold separately cULus certified / Class 1

#### INCLUDED

- 1 x Exhaust Spot Body
- 1x Exhaust Detail Kit
- 1 x Honeycomb Filter
- 1 x Ceiling rose extender
- \* The following come in separate boxes:
- 1 x Baffle\* 2 x Torx Screws\*