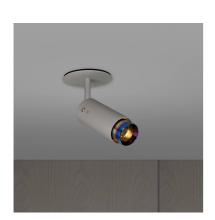

# EXHAUST SPOT / LINEAR / STONE

**ACTION: SPOTLIGHT** 

KNURL: LINEAR

RANGE: EXHAUST

An adjustable spotlight with a powder coated metal body and solid metal detailing. The spotlight features our signature solid metal linear-knurl baffle and machined coin screws. The baffle captures light and creates a delicate metallic glow, whilst a honeycomb filter delivers a precise, low-glare, directional light. This spotlight fits a GU10 bulb, sold separately.

### SPECIFICATIONS

Adjustable spotlight GU10 / 110-120VAC / Dry locations Max 1 x 9W LED GU10 bulb \*Bulb sold separately cULus certified / Class 1