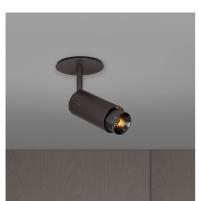

# EXHAUST SPOT / LINEAR / GRAPHITE

**ACTION: SPOTLIGHT** 

KNURL: LINEAR

RANGE: EXHAUST

An adjustable spotlight with a powder coated metal body and solid metal detailing. The spotlight features our signature solid metal linear-knurl baffle and machined coin screws. The baffle captures light and creates a delicate metallic glow, whilst a honeycomb filter delivers a precise, low-glare, directional light. This spotlight fits a GU10 bulb, sold separately.

### SPECIFICATIONS

Adjustable spotlight GU10 / 110-120VAC / Dry locations Max 1 x 9W LED GU10 bulb \*Bulb sold separately cULus certified / Class 1