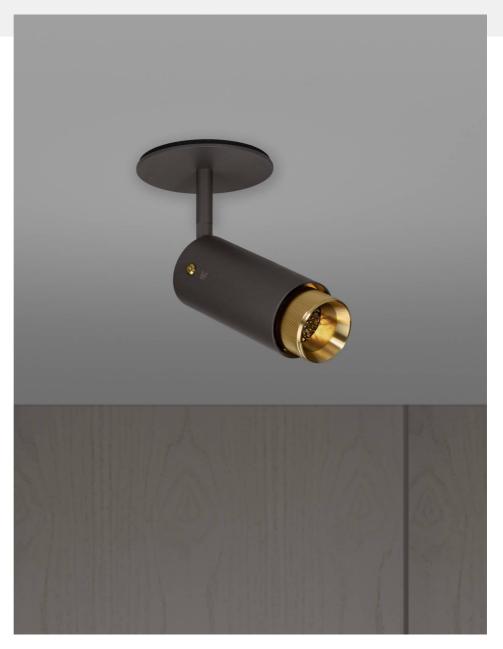

# EXHAUST SPOT / LINEAR / GRAPHITE

**ACTION: SPOTLIGHT** 

KNURL: LINEAR

RANGE: EXHAUST

An adjustable spotlight with a powder coated metal body and solid metal detailing. The spotlight features our signature solid metal linear-knurl baffle and machined coin screws. The baffle captures light and creates a delicate metallic glow, whilst a honeycomb filter delivers a precise, low-glare, directional light. This spotlight fits a GU10 bulb, sold separately.

### SPECIFICATIONS

Adjustable spotlight GU10 / 110-120VAC / Dry locations Max 1 x 9W LED GU10 bulb \*Bulb sold separately cULus certified / Class 1

#### FINISH & SKU NUMBERS size: sku: finish: NEIG-183977 brass NEIG-683978 burnt steel NEIG-693979 gun metal NEIG-193980 steel