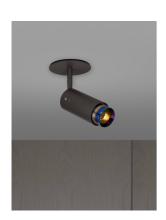

# EXHAUST SPOT / LINEAR / GRAPHITE

**ACTION: SPOTLIGHT** 

KNURL: LINEAR

RANGE: EXHAUST

An adjustable spotlight with a powder coated metal body and solid metal detailing. The spotlight features our signature solid metal linear-knurl baffle and machined coin screws. The baffle captures light and creates a delicate metallic glow, whilst a honeycomb filter delivers a precise, low-glare, directional light. This spotlight fits a GU10 bulb, sold separately.

### SPECIFICATIONS

Adjustable spotlight GU10 / 110-120VAC / Dry locations Max 1 x 9W LED GU10 bulb \*Bulb sold separately cULus certified / Class 1