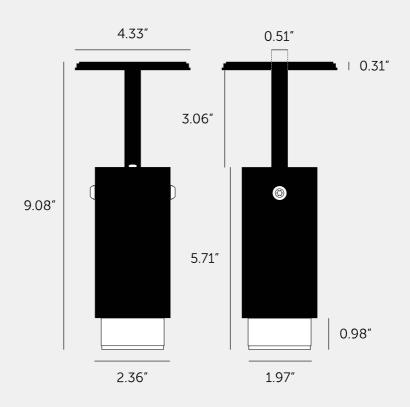

# EXHAUST SPOT / LINEAR / GRAPHITE

**ACTION: SPOTLIGHT** 

KNURL: LINEAR

RANGE: EXHAUST

An adjustable spotlight with a powder coated metal body and solid metal detailing. The spotlight features our signature solid metal linear-knurl baffle and machined coin screws. The baffle captures light and creates a delicate metallic glow, whilst a honeycomb filter delivers a precise, low-glare, directional light. This spotlight fits a GU10 bulb, sold separately.

### SPECIFICATIONS

Adjustable spotlight GU10 / 110-120VAC / Dry locations Max 1 x 9W LED GU10 bulb \*Bulb sold separately cULus certified / Class 1