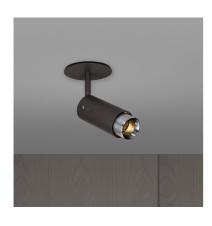

# EXHAUST SPOT / LINEAR / GRAPHITE

**ACTION: SPOTLIGHT** 

KNURL: LINEAR

RANGE: EXHAUST

An adjustable spotlight with a powder coated metal body and solid metal detailing. The spotlight features our signature solid metal linear-knurl baffle and machined coin screws. The baffle captures light and creates a delicate metallic glow, whilst a honeycomb filter delivers a precise, low-glare, directional light. This spotlight fits a GU10 bulb, sold separately.

### SPECIFICATIONS

Adjustable spotlight GU10 / 110-120VAC / Dry locations Max 1 x 9W LED GU10 bulb \*Bulb sold separately cULus certified / Class 1