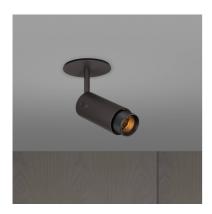

# EXHAUST SPOT / CROSS / GRAPHITE

**ACTION: SPOTLIGHT** 

KNURL: CROSS

RANGE: SPOTLIGHTS

An adjustable spotlight with a powder coated metal body and solid metal detailing. The spotlight features our signature cross-knurl baffle and machined coin screws, both made from solid metal. The baffle captures light and creates a delicate metallic glow, whilst a honeycomb filter emits a precise, non-glare, directional spotlight. This spotlight fits a GU10 bulb, sold separately.

#### FINISH & SKU NUMBERS size: sku: finish: NEIG-943973 black NEIG-183974 brass NEIG-613975 smoked bronze NEIG-193976 steel