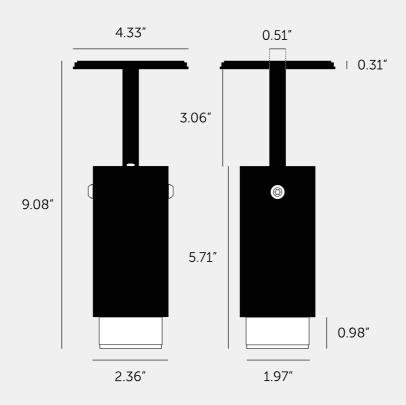

# EXHAUST SPOT / CROSS / GRAPHITE

**ACTION: SPOTLIGHT** 

KNURL: CROSS

RANGE: SPOTLIGHTS

An adjustable spotlight with a powder coated metal body and solid metal detailing. The spotlight features our signature cross-knurl baffle and machined coin screws, both made from solid metal. The baffle captures light and creates a delicate metallic glow, whilst a honeycomb filter emits a precise, non-glare, directional spotlight. This spotlight fits a GU10 bulb, sold separately.

#### SPECIFICATIONS

Adjustable spotlight GU10 / 110-120VAC / Dry locations Max 1 x 9W LED GU10 bulb \*Bulb sold separately cULus certified / Class 1