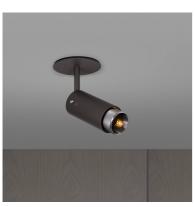

# EXHAUST SPOT / CROSS / GRAPHITE

**ACTION: SPOTLIGHT** 

KNURL: CROSS

RANGE: SPOTLIGHTS

An adjustable spotlight with a powder coated metal body and solid metal detailing. The spotlight features our signature cross-knurl baffle and machined coin screws, both made from solid metal. The baffle captures light and creates a delicate metallic glow, whilst a honeycomb filter emits a precise, non-glare, directional spotlight. This spotlight fits a GU10 bulb, sold separately.

#### FINISH & SKU NUMBERS size: sku: finish: NEIG-943973 black NEIG-183974 brass NEIG-613975 smoked bronze NEIG-193976 steel