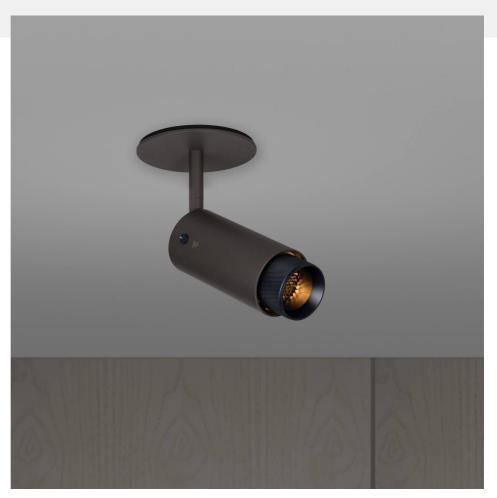

# EXHAUST SPOT / CROSS / GRAPHITE

**ACTION: SPOTLIGHT** 

KNURL: CROSS

RANGE: SPOTLIGHTS

An adjustable spotlight with a powder coated metal body and solid metal detailing. The spotlight features our signature cross-knurl baffle and machined coin screws, both made from solid metal. The baffle captures light and creates a delicate metallic glow, whilst a honeycomb filter emits a precise, non-glare, directional spotlight. This spotlight fits a GU10 bulb, sold separately.

#### FINISH & SKU NUMBERS size: sku: finish: NEIG-943973 black NEIG-183974 brass NEIG-613975 smoked bronze NEIG-193976 steel

#### INCLUDED

- 1 x Exhaust Spot Body
- 1x Exhaust Detail Kit
- 1 x Honeycomb Filter
- 1 x Ceiling rose extender
- \* The following come in separate boxes:
- 1 x Baffle\* 2 x Torx Screws\*