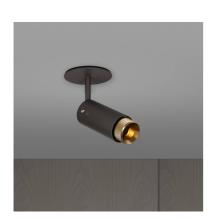

# EXHAUST SPOT / CROSS / GRAPHITE

**ACTION: SPOTLIGHT** 

KNURL: CROSS

RANGE: SPOTLIGHTS

An adjustable spotlight with a powder coated metal body and solid metal detailing. The spotlight features our signature cross-knurl baffle and machined coin screws, both made from solid metal. The baffle captures light and creates a delicate metallic glow, whilst a honeycomb filter emits a precise, non-glare, directional spotlight. This spotlight fits a GU10 bulb, sold separately.

#### FINISH & SKU NUMBERS size: sku: finish: NEIG-943973 black NEIG-183974 brass NEIG-613975 smoked bronze NEIG-193976 steel