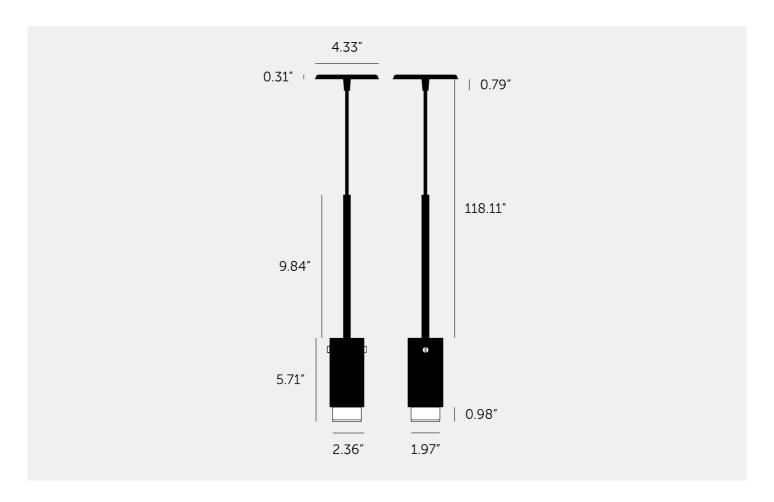

# EXHAUST PENDANT / LINEAR / STONE

**ACTION: PENDANT** 

KNURL: LINEAR

RANGE: EXHAUST

A pendant spotlight with a powder coated metal body and solid metal detailing. The pendant features our signature solid metal linear-knurl baffle and machined screws. The baffle captures light and creates a delicate metallic glow, whilst a honeycomb filter delivers a precise, low-glare, directional light. This spotlight fits a GU10 bulb, sold separately.

#### INCLUDED

- 1 x Exhaust Pendant Body
- 1x Exhaust Detail Kit
- 1 x Honeycomb Filter
- 1 x Ceiling rose extender
- \* The following come in separate boxes:
- 1 x Baffle\* 2 x Torx Screws\*