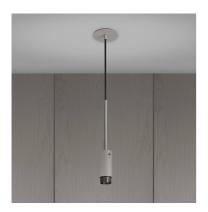

# EXHAUST PENDANT / LINEAR / STONE

**ACTION: PENDANT** 

KNURL: LINEAR

RANGE: EXHAUST

A pendant spotlight with a powder coated metal body and solid metal detailing. The pendant features our signature solid metal linear-knurl baffle and machined screws. The baffle captures light and creates a delicate metallic glow, whilst a honeycomb filter delivers a precise, low-glare, directional light. This spotlight fits a GU10 bulb, sold separately.

#### INCLUDED

- 1 x Exhaust Pendant Body
- 1x Exhaust Detail Kit
- 1 x Honeycomb Filter
- 1 x Ceiling rose extender
- \* The following come in separate boxes:
- 1 x Baffle\* 2 x Torx Screws\*