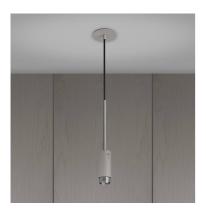

# EXHAUST PENDANT / LINEAR / STONE

**ACTION: PENDANT** 

KNURL: LINEAR

RANGE: EXHAUST

A pendant spotlight with a powder coated metal body and solid metal detailing. The pendant features our signature solid metal linear-knurl baffle and machined screws. The baffle captures light and creates a delicate metallic glow, whilst a honeycomb filter delivers a precise, low-glare, directional light. This spotlight fits a GU10 bulb, sold separately.

#### INCLUDED

- 1 x Exhaust Pendant Body
- 1x Exhaust Detail Kit
- 1 x Honeycomb Filter
- 1 x Ceiling rose extender
- \* The following come in separate boxes:
- 1 x Baffle\* 2 x Torx Screws\*