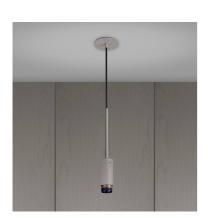

# EXHAUST PENDANT / LINEAR / STONE

**ACTION: PENDANT** 

KNURL: LINEAR

RANGE: EXHAUST

A pendant spotlight with a powder coated metal body and solid metal detailing. The pendant features our signature solid metal linear-knurl baffle and machined screws. The baffle captures light and creates a delicate metallic glow, whilst a honeycomb filter delivers a precise, low-glare, directional light. This spotlight fits a GU10 bulb, sold separately.

#### INCLUDED

- 1 x Exhaust Pendant Body
- 1x Exhaust Detail Kit
- 1 x Honeycomb Filter
- 1 x Ceiling rose extender
- \* The following come in separate boxes:
- 1 x Baffle\* 2 x Torx Screws\*