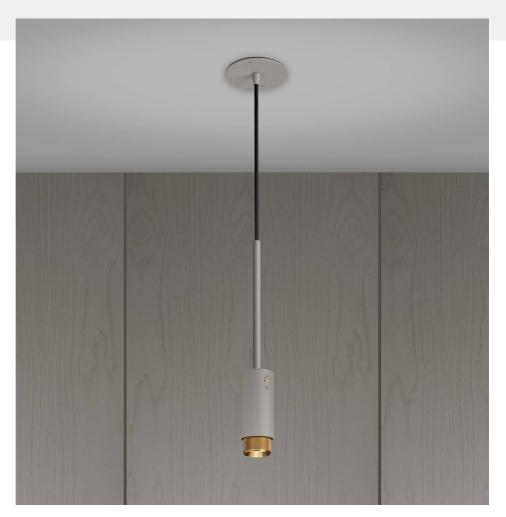

# EXHAUST PENDANT / LINEAR / STONE

**ACTION: PENDANT** 

KNURL: LINEAR

RANGE: EXHAUST

A pendant spotlight with a powder coated metal body and solid metal detailing. The pendant features our signature solid metal linear-knurl baffle and machined screws. The baffle captures light and creates a delicate metallic glow, whilst a honeycomb filter delivers a precise, low-glare, directional light. This spotlight fits a GU10 bulb, sold separately.

#### INCLUDED

- 1 x Exhaust Pendant Body
- 1x Exhaust Detail Kit
- 1 x Honeycomb Filter
- 1 x Ceiling rose extender
- \* The following come in separate boxes:
- 1 x Baffle\* 2 x Torx Screws\*