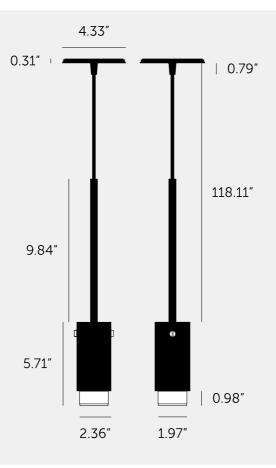

#### SPECIFICATIONS

Pendant spotlight GU10 / 110 - 120 VAC / Dry Locations Max 1 x 9W LED GU10 bulb \*Bulb sold separately CB certified / Class 1