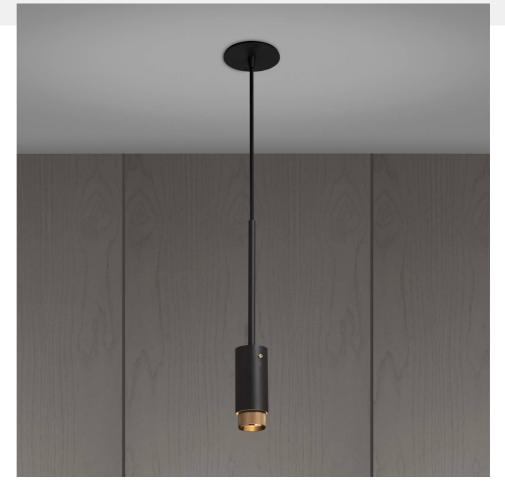

# **EXHAUST PENDANT /** LINEAR / GRAPHITE

## ACTION: PENDANT

RANGE: EXHAUST

A pendant spotlight with a powder coated metal body and solid metal detailing. The pendant features our signature solid metal linear-knurl baffle and machined screws. The baffle captures light and creates a delicate metallic glow, whilst a honeycomb filter delivers a precise, low-glare, directional light. This spotlight fits a GU10 bulb, sold separately.

#### INCLUDED

1 x Exhaust Pendant Body

1x Exhaust Detail Kit

1 x Honeycomb Filter

1 x Ceiling rose extender

\* The following come in separate boxes:

1 x Baffle\* 2 x Torx Screws\*

| sku:        | finish:       | size: |
|-------------|---------------|-------|
| NEIG-183943 | 🌘 brass       |       |
| NEIG-683944 | 🌍 burnt steel |       |
| NEIG-693945 | • gun metal   |       |
| NEIG-193946 | steel         |       |