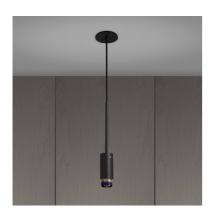

# **EXHAUST PENDANT /** LINEAR / GRAPHITE

## ACTION: PENDANT

RANGE: EXHAUST

A pendant spotlight with a powder coated metal body and solid metal detailing. The pendant features our signature solid metal linear-knurl baffle and machined screws. The baffle captures light and creates a delicate metallic glow, whilst a honeycomb filter delivers a precise, low-glare, directional light. This spotlight fits a GU10 bulb, sold separately.