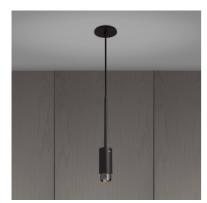

# **EXHAUST PENDANT /** LINEAR / GRAPHITE

## ACTION: PENDANT

RANGE: EXHAUST

A pendant spotlight with a powder coated metal body and solid metal detailing. The pendant features our signature solid metal linear-knurl baffle and machined screws. The baffle captures light and creates a delicate metallic glow, whilst a honeycomb filter delivers a precise, low-glare, directional light. This spotlight fits a GU10 bulb, sold separately.