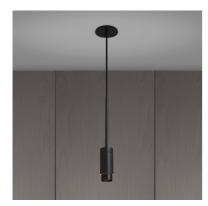

# **EXHAUST PENDANT /** LINEAR / GRAPHITE

## ACTION: PENDANT

RANGE: EXHAUST

A pendant spotlight with a powder coated metal body and solid metal detailing. The pendant features our signature solid metal linear-knurl baffle and machined screws. The baffle captures light and creates a delicate metallic glow, whilst a honeycomb filter delivers a precise, low-glare, directional light. This spotlight fits a GU10 bulb, sold separately.