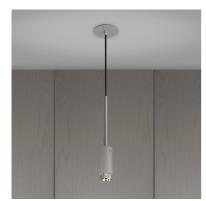

# **EXHAUST PENDANT / CROSS / STONE**

# ACTION: PENDANT

| KNURL: | CROSS |
|--------|-------|

RANGE: EXHAUST

A pendant spotlight with a powder coated metal body and solid metal detailing. The pendant features our signature solid metal cross-knurl baffle and machined screws. The baffle captures light and creates a delicate metallic glow, whilst a honeycomb filter delivers a precise, low-glare, directional spotlight. This spotlight fits a GU10 bulb, sold separately.

#### INCLUDED

1 x Exhaust Pendant Body

1x Exhaust Detail Kit

1 x Honeycomb Filter

1 x Ceiling rose extender

\* The following come in separate boxes:

1 x Baffle\* 2 x Torx Screws\*

| FINISH & SKU NUM | finish:       | size: |
|------------------|---------------|-------|
|                  |               |       |
| NEIG-223947      | lack 🜑        |       |
| NEIG-253948      | 🌑 brass       |       |
| NEIG-603949      | smoked bronze |       |
| NEIG-233950      | steel         |       |