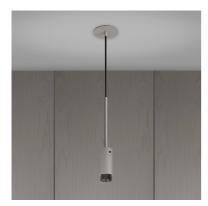

# **EXHAUST PENDANT / CROSS / STONE**

# ACTION: PENDANT

| KNURL: | CROSS |
|--------|-------|

RANGE: EXHAUST

A pendant spotlight with a powder coated metal body and solid metal detailing. The pendant features our signature solid metal cross-knurl baffle and machined screws. The baffle captures light and creates a delicate metallic glow, whilst a honeycomb filter delivers a precise, low-glare, directional spotlight. This spotlight fits a GU10 bulb, sold separately.

#### INCLUDED

1 x Exhaust Pendant Body

1x Exhaust Detail Kit

1 x Honeycomb Filter

1 x Ceiling rose extender

\* The following come in separate boxes:

1 x Baffle\* 2 x Torx Screws\*

| FINISH & SKU NUM | finish:       | size: |
|------------------|---------------|-------|
|                  |               |       |
| NEIG-223947      | lack 🜑        |       |
| NEIG-253948      | 🌑 brass       |       |
| NEIG-603949      | smoked bronze |       |
| NEIG-233950      | steel         |       |