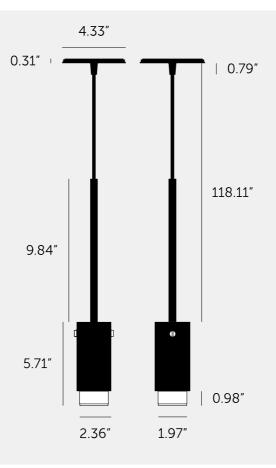

### SPECIFICATIONS

Pendant spotlight GU10 / 110 - 120 VAC / Dry Locations Max 1 x 9W LED GU10 bulb \*Bulb sold separately CB certified / Class 1

#### INCLUDED

1 x Exhaust Pendant Body

1x Exhaust Detail Kit

1 x Honeycomb Filter

1 x Ceiling rose extender

\* The following come in separate boxes:

1 x Baffle\* 2 x Torx Screws\*

| FINISH & SKU NUM | finish:       | size: |
|------------------|---------------|-------|
|                  |               |       |
| NEIG-223947      | lack 🜑        |       |
| NEIG-253948      | 🌑 brass       |       |
| NEIG-603949      | smoked bronze |       |
| NEIG-233950      | steel         |       |