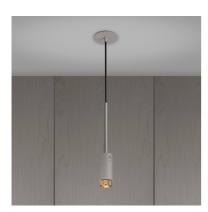

# **EXHAUST PENDANT / CROSS / STONE**

# ACTION: PENDANT

| KNURL: | CROSS |
|--------|-------|

RANGE: EXHAUST

A pendant spotlight with a powder coated metal body and solid metal detailing. The pendant features our signature solid metal cross-knurl baffle and machined screws. The baffle captures light and creates a delicate metallic glow, whilst a honeycomb filter delivers a precise, low-glare, directional spotlight. This spotlight fits a GU10 bulb, sold separately.

#### INCLUDED

1 x Exhaust Pendant Body

1x Exhaust Detail Kit

1 x Honeycomb Filter

1 x Ceiling rose extender

\* The following come in separate boxes:

1 x Baffle\* 2 x Torx Screws\*

| FINISH & SKU NUM | finish:       | size: |
|------------------|---------------|-------|
|                  |               |       |
| NEIG-223947      | lack 🜑        |       |
| NEIG-253948      | 🌑 brass       |       |
| NEIG-603949      | smoked bronze |       |
| NEIG-233950      | steel         |       |