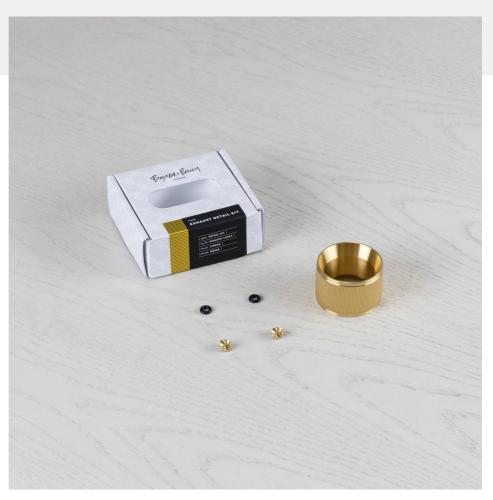

## DETAIL KIT / EXHAUST / LINEAR

ACTION: DETAIL KIT

KNURL: LINEAR

RANGE: EXHAUST DETAILS

A baffle made from solid metal, featuring a linear knurl, complete with matching torx screws. Use this to customise your EXHAUST light.

#### INCLUDED

- 1x baffle
- 1x honeycomb filter
- 2x torx screws

# FINISH & SKU NUMBERS sku: finish: size: NBB-05688 b brass NBB-36796 b burnt steel NBB-35690 gun metal NBB-07689 steel