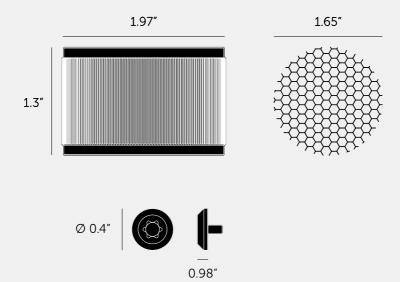

## DETAIL KIT / EXHAUST / LINEAR

ACTION: DETAIL KIT

KNURL: LINEAR

RANGE: EXHAUST DETAILS

A baffle made from solid metal, featuring a linear knurl, complete with matching torx screws. Use this to customise your EXHAUST light.

### SPECIFICATIONS

A baffle made from solid metal, complete with matching torx screws. Use this to customise your EXHAUST light.

#### INCLUDED

- 1x baffle
- 1x honeycomb filter
- 2x torx screws