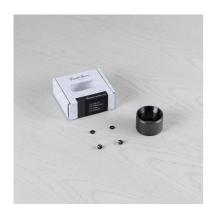

## DETAIL KIT / EXHAUST / LINEAR

ACTION: DETAIL KIT

KNURL: LINEAR

RANGE: EXHAUST DETAILS

A baffle made from solid metal, featuring a linear knurl, complete with matching torx screws. Use this to customise your EXHAUST light.

#### INCLUDED

- 1x baffle
- 1x honeycomb filter
- 2x torx screws

# FINISH & SKU NUMBERS sku: finish: size: NBB-05688 b brass NBB-36796 b burnt steel NBB-35690 gun metal NBB-07689 steel