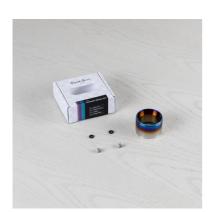

## DETAIL KIT / EXHAUST / LINEAR

ACTION: DETAIL KIT

KNURL: LINEAR

RANGE: EXHAUST DETAILS

A baffle made from solid metal, featuring a linear knurl, complete with matching torx screws. Use this to customise your EXHAUST light.

#### INCLUDED

- 1x baffle
- 1x honeycomb filter
- 2x torx screws

# FINISH & SKU NUMBERS sku: finish: size: NBB-05688 b brass NBB-36796 b burnt steel NBB-35690 gun metal NBB-07689 steel