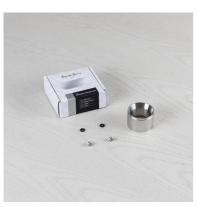

## DETAIL KIT / EXHAUST / LINEAR

ACTION: DETAIL KIT

KNURL: LINEAR

RANGE: EXHAUST DETAILS

A baffle made from solid metal, featuring a linear knurl, complete with matching torx screws. Use this to customise your EXHAUST light.

#### INCLUDED

- 1x baffle
- 1x honeycomb filter
- 2x torx screws

# FINISH & SKU NUMBERS sku: finish: size: NBB-05688 b brass NBB-36796 b burnt steel NBB-35690 gun metal NBB-07689 steel