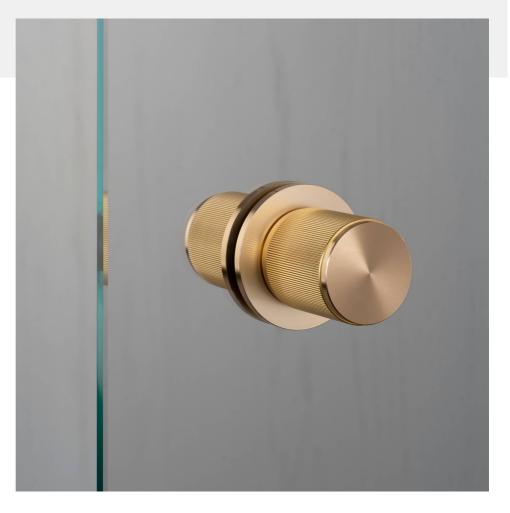

# KNURL: LINEAR

### RANGE: DOOR KNOBS

**BUSTERANDPUNCH.COM** 

July 2025

A door knob set made from solid metal and featuring our elegant linear knurled detailing. Works great

on all internal doors and can be combined with our matching door accessories. Latch sold separately.

\*For thicker doors, longer through bolts and a longer spindle will need to be sourced.

| FINISH & SKU NUMBERS |               |       |
|----------------------|---------------|-------|
| sku:                 | finish:       | size: |
| NDK-051065           | brass         |       |
| NDK-091067           | gun metal     |       |
| NDK-071066           | steel         |       |
| NDK-481064           | welders black |       |
|                      |               |       |