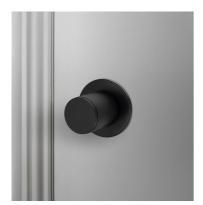

# KNURL: LINEAR

### RANGE: DOOR KNOBS

**BUSTERANDPUNCH.COM** 

July 2025

A door knob set made from solid metal and featuring our elegant linear knurled detailing. Works great

on all internal doors and can be combined with our matching door accessories. Latch sold separately.

\*For thicker doors, longer through bolts and a longer spindle will need to be sourced.

| FINISH & SKU NUMBERS |               |       |
|----------------------|---------------|-------|
| sku:                 | finish:       | size: |
| NDK-051065           | brass         |       |
| NDK-091067           | gun metal     |       |
| NDK-071066           | steel         |       |
| NDK-481064           | welders black |       |
|                      |               |       |