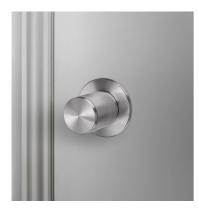

# KNURL: LINEAR

### RANGE: DOOR KNOBS

**BUSTERANDPUNCH.COM** 

July 2025

A door knob set made from solid metal and featuring our elegant linear knurled detailing. Works great

on all internal doors and can be combined with our matching door accessories. Latch sold separately.

\*For thicker doors, longer through bolts and a longer spindle will need to be sourced.

| FINISH & SKU NUMBERS |               |       |
|----------------------|---------------|-------|
| sku:                 | finish:       | size: |
| NDK-051065           | brass         |       |
| NDK-091067           | gun metal     |       |
| NDK-071066           | steel         |       |
| NDK-481064           | welders black |       |
|                      |               |       |