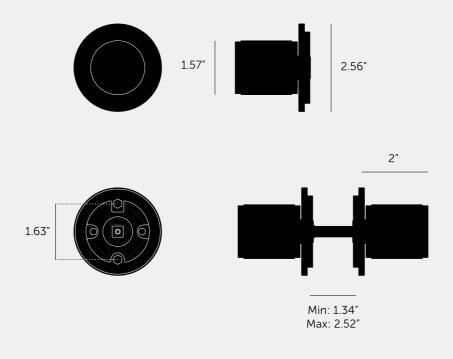

#### SPECIFICATIONS

A pair of unsprung solid metal door knobs, designed for installation onto a "pre-drilled" door (2 1/8" bore hole). Designed for use with US (centre distance 41.5mm or 1-5/8") specific latches. Compatible with either tubular latches or mortise locks. Suitable for interior doors only. Fits doors of thickness: minimum 1 11/32" to maximum 2 9/16" (with supplied fixings\*).

\*For thicker doors, longer through bolts and a longer spindle will need to be sourced.

| FINISH & SKU NUMBERS |               |       |
|----------------------|---------------|-------|
| sku:                 | finish:       | size: |
| NDK-051065           | brass         |       |
| NDK-091067           | gun metal     |       |
| NDK-071066           | steel         |       |
| NDK-481064           | welders black |       |
|                      |               |       |