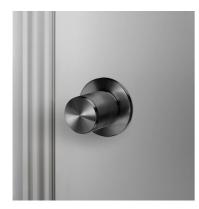

# KNURL: LINEAR

### RANGE: DOOR KNOBS

**BUSTERANDPUNCH.COM** 

July 2025

A door knob set made from solid metal and featuring our elegant linear knurled detailing. Works great

on all internal doors and can be combined with our matching door accessories. Latch sold separately.

\*For thicker doors, longer through bolts and a longer spindle will need to be sourced.

| FINISH & SKU NUMBERS |               |       |
|----------------------|---------------|-------|
| sku:                 | finish:       | size: |
| NDK-051065           | brass         |       |
| NDK-091067           | gun metal     |       |
| NDK-071066           | steel         |       |
| NDK-481064           | welders black |       |
|                      |               |       |