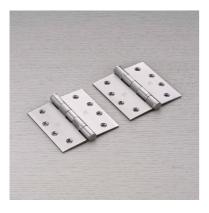

### ACTION: DOOR HINGE

# RANGE: DOOR HINGES

A ball bearing hinge made from solid metal. It features countersunk screw holes and is signed with the B+P insignia. Use in conjunction with our door hardware to create a coherent Buster + Punch look. Sold in pairs.

#### SPECIFICATIONS

Steel - Stainless Steel Brass - Stainless Steel, PVD Welders Black - Stainless Steel, E-coating