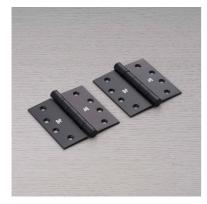

### ACTION: DOOR HINGE

# RANGE: DOOR HINGES

A ball bearing hinge made from solid metal. It features countersunk screw holes and is signed with the B+P insignia. Use in conjunction with our door hardware to create a coherent Buster + Punch look. Sold in pairs.

#### SPECIFICATIONS

Steel - Stainless Steel Brass - Stainless Steel, PVD Welders Black - Stainless Steel, E-coating