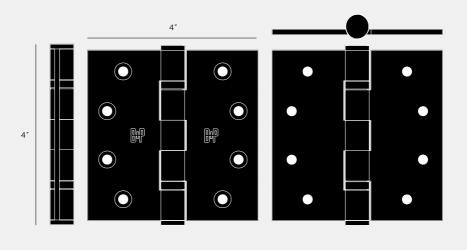

# DOOR HINGE / 4 x 4 INCH

#### INCLUDED

2 x hinges 14 x 30mm woodscrews

| FINISH & SKU NUMBERS |               |              |
|----------------------|---------------|--------------|
| sku:                 | finish:       | size:        |
| NHG-051856           | 🌑 brass       | 4 x 4 INCHES |
| NHG-071855           | steel         | 4 x 4 INCHES |
| NHG-591857           | welders black | 4 x 4 INCHES |
|                      |               |              |