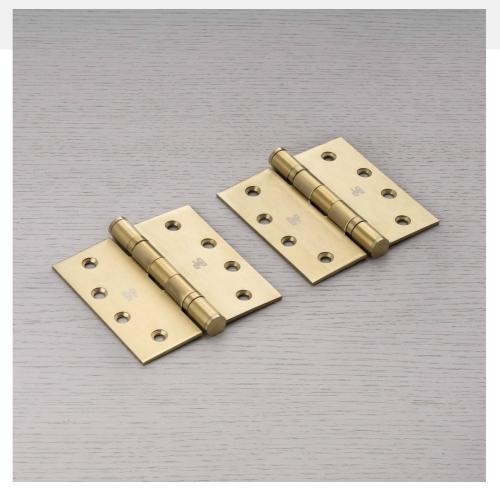

### ACTION: DOOR HINGE

# RANGE: DOOR HINGES

A ball bearing hinge made from solid metal. It features countersunk screw holes and is signed with the B+P insignia. Use in conjunction with our door hardware to create a coherent Buster + Punch look. Sold in pairs.

#### SPECIFICATIONS

Steel - Stainless Steel Brass - Stainless Steel, PVD Welders Black - Stainless Steel, E-coating