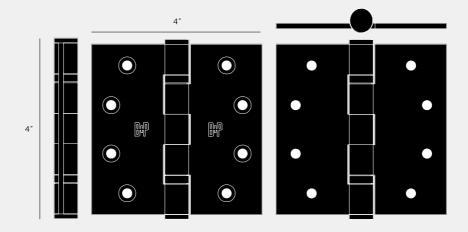

# DOOR HINGE / 3.5 X 3.5 INCH

ACTION: DOOR HINGE

RANGE: DOOR HINGES

A ball bearing hinge made from solid metal. It features countersunk screw holes and is signed with the B+P insignia. Use in conjunction with our door hardware to create a coherent Buster + Punch look. Sold in pairs.

### INCLUDED

2 x hinges

14 x 30mm woodscrews

## FINISH & SKU NUMBERS

| sku:       | finish:       | size:            |
|------------|---------------|------------------|
| NHG-051853 | brass         | 3.5 x 3.5 INCHES |
| NHG-071852 | steel         | 3.5 x 3.5 INCHES |
| NHG-591854 | welders black | 3.5 x 3.5 INCHES |