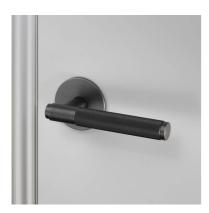

# DOOR HANDLE SET / PASSAGE / CROSS

**ACTION: DOOR HANDLE** 

KNURL: CROSS

RANGE: DOOR HANDLES

A door lever handle set made from solid metal featuring our dimond-cut, knurled detailing, ensuring pleasure with every touch. A 65x4mm rose with 41.5mm centre distances, this door lever set works great on internal doors and can be teamed up with our matching door accessories.

# FINISH & SKU NUMBERS

 sku:
 finish:
 size:

 NLH-02166
 • black

 NLH-05167
 • brass

 NDDK-454471
 • smoked bronze

 NLH-07169
 • steel