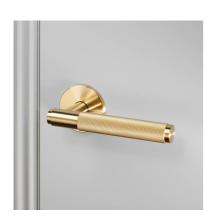

# DOOR HANDLE SET / PASSAGE / CROSS

**ACTION: DOOR HANDLE** 

KNURL: CROSS

RANGE: DOOR HANDLES

A door lever handle set made from solid metal featuring our dimond-cut, knurled detailing, ensuring pleasure with every touch. A 65x4mm rose with 41.5mm centre distances, this door lever set works great on internal doors and can be teamed up with our matching door accessories.

# FINISH & SKU NUMBERS

 sku:
 finish:
 size:

 NLH-02166
 • black

 NLH-05167
 • brass

 NDDK-454471
 • smoked bronze

 NLH-07169
 • steel