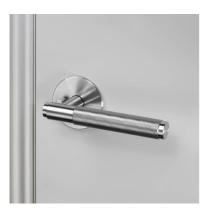

# DOOR HANDLE SET / PASSAGE / CROSS

**ACTION: DOOR HANDLE** 

KNURL: CROSS

RANGE: DOOR HANDLES

A door lever handle set made from solid metal featuring our dimond-cut, knurled detailing, ensuring pleasure with every touch. A 65x4mm rose with 41.5mm centre distances, this door lever set works great on internal doors and can be teamed up with our matching door accessories.

# FINISH & SKU NUMBERS

 sku:
 finish:
 size:

 NLH-02166
 • black

 NLH-05167
 • brass

 NDDK-454471
 • smoked bronze

 NLH-07169
 • steel