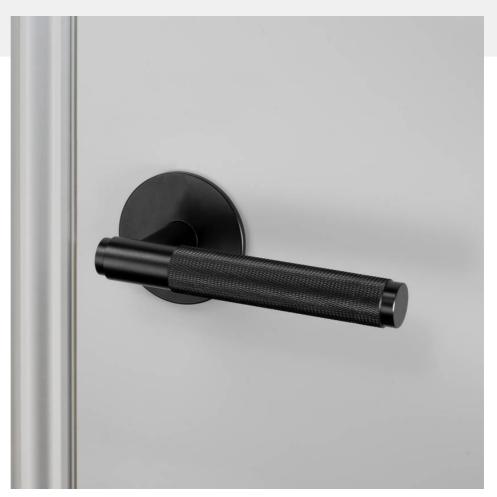

# DOOR HANDLE SET / PASSAGE / CROSS

**ACTION: DOOR HANDLE** 

KNURL: CROSS

RANGE: DOOR HANDLES

A door lever handle set made from solid metal featuring our dimond-cut, knurled detailing, ensuring pleasure with every touch. A 65x4mm rose with 41.5mm centre distances, this door lever set works great on internal doors and can be teamed up with our matching door accessories.

# FINISH & SKU NUMBERS

 sku:
 finish:
 size:

 NLH-02166
 • black

 NLH-05167
 • brass

 NDDK-454471
 • smoked bronze

 NLH-07169
 • steel