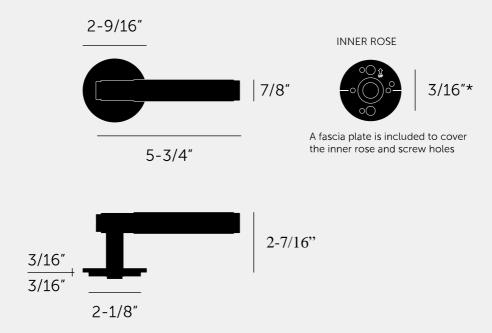

ROSE: 2-9/10" diameter, 3/16" thick rose to cover a pre-drilled 2-1/8" hole in a door. SPINDLE: 5/16" x 5/16" square spindle.