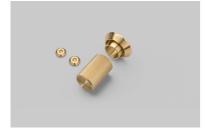

#### RANGE: DETAIL KIT

Our NEW Linear knurl dimmer switch detail kit made from solid metal, complete with dimmer nut and torx screws. To be teamed up with our dimmer modules and wall plates to complete your custom electricity product.

#### INCLUDED

1 x Dimmer Detail Kit