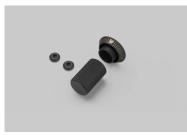

#### RANGE: DETAIL KIT

Our NEW Linear knurl dimmer switch detail kit made from solid metal, complete with dimmer nut and torx screws. To be teamed up with our dimmer modules and wall plates to complete your custom electricity product.

#### INCLUDED

1 x Dimmer Detail Kit