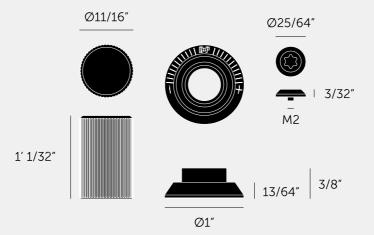

# **DETAIL KIT / DIMMER / LINEAR**

#### ACTION: DETAIL KIT

#### KNURL: LINEAR

#### RANGE: DETAIL KIT

Our NEW Linear knurl dimmer switch detail kit made from solid metal, complete with dimmer nut and torx screws. To be teamed up with our dimmer modules and wall plates to complete your custom electricity product.







**BUSTERANDPUNCH.COM** 

July 2025



### SPECIFICATIONS

#### INCLUDED

1 x Dimmer Detail Kit

#### FINISH & SKU NUMBERS

finish:

size:

## PLEASE NOTE

DISCLAIMER: Always consult a trade professional when installing this product. Buster + Punch is not responsible for the usage or feasibility of installation requirements. This product is not suitable for damp or wet environments.

### CARE INSTRUCTIONS

Wipe with a dry lint free cloth with no loose hairs, avoid using any chemicals. Please note that finishes may age naturally with time and regular use.