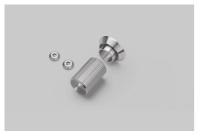

#### RANGE: DETAIL KIT

Our NEW Linear knurl dimmer switch detail kit made from solid metal, complete with dimmer nut and torx screws. To be teamed up with our dimmer modules and wall plates to complete your custom electricity product.

#### INCLUDED

1 x Dimmer Detail Kit