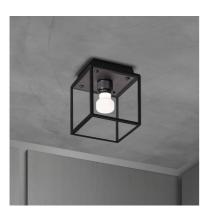

# CAGED WET / **CEILING / CROSS / SMALL**

| ACTION: CEILING LIGHT |
|-----------------------|
| KNURL: CROSS          |
| RANGE: CEILING LIGHTS |

WET RATEDA luminaire\* made from a matte black metal and glass cage, complete with a cast metal back panel. It features a solid metal, cross knurled, lampholder with our signature coin screws. Suitable for wet locations, bathrooms and outdoor use, as well as interior use. Available in steel, brass and gun metal finishes. \*This light can be mounted on a wall or ceiling.

### SPECIFICATIONS

Ceiling surface light. Matt black metal and glass cage Suitable for wet locations.\* \*Protected against water splashed from all directions, with limited ingress. In some cases, moisture may get into the cage but will evaporate after a short time through drainage holes. E26 / 110-120V