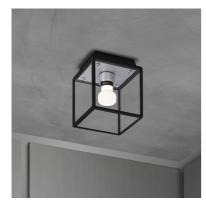

# CAGED WET / **CEILING / CROSS / SMALL**

| ACTION: CEILING LIGHT |
|-----------------------|
| KNURL: CROSS          |
| RANGE: CEILING LIGHTS |

WET RATEDA luminaire\* made from a matte black metal and glass cage, complete with a cast metal back panel. It features a solid metal, cross knurled, lampholder with our signature coin screws. Suitable for wet locations, bathrooms and outdoor use, as well as interior use. Available in steel, brass and gun metal finishes. \*This light can be mounted on a wall or ceiling.

### SPECIFICATIONS

Ceiling surface light. Matt black metal and glass cage Suitable for wet locations.\* \*Protected against water splashed from all directions, with limited ingress. In some cases, moisture may get into the cage but will evaporate after a short time through drainage holes. E26 / 110-120V