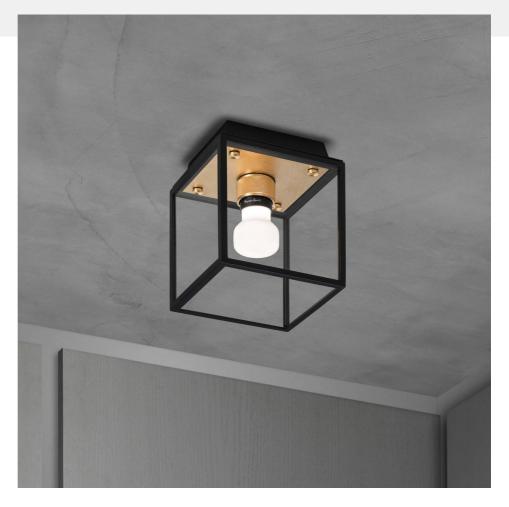

# CAGED WET / **CEILING / CROSS / SMALL**

| ACTION: CEILING LIGHT |
|-----------------------|
| KNURL: CROSS          |
| RANGE: CEILING LIGHTS |

WET RATEDA luminaire\* made from a matte black metal and glass cage, complete with a cast metal back panel. It features a solid metal, cross knurled, lampholder with our signature coin screws. Suitable for wet locations, bathrooms and outdoor use, as well as interior use. Available in steel, brass and gun metal finishes. \*This light can be mounted on a wall or ceiling.

### SPECIFICATIONS

Ceiling surface light. Matt black metal and glass cage Suitable for wet locations.\* \*Protected against water splashed from all directions, with limited ingress. In some cases, moisture may get into the cage but will evaporate after a short time through drainage holes. E26 / 110-120V