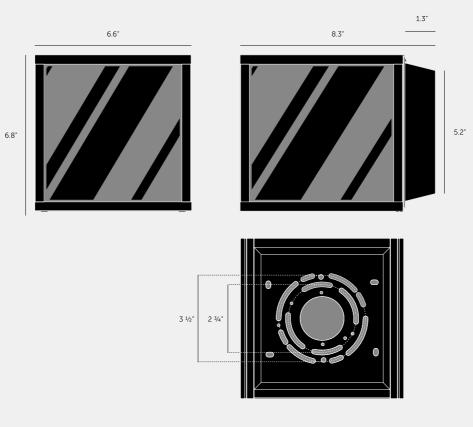

# CAGED WET / **CEILING / CROSS / SMALL**

| ACTION: CEILING LIGHT |
|-----------------------|
| KNURL: CROSS          |
| RANGE: CEILING LIGHTS |

WET RATEDA luminaire\* made from a matte black metal and glass cage, complete with a cast metal back panel. It features a solid metal, cross knurled, lampholder with our signature coin screws. Suitable for wet locations, bathrooms and outdoor use, as well as interior use. Available in steel, brass and gun metal finishes. \*This light can be mounted on a wall or ceiling.









### SPECIFICATIONS

Ceiling surface light. Matt black metal and glass cage Suitable for wet locations.\* \*Protected against water splashed from all directions, with limited ingress. In some cases, moisture may get into the cage but will evaporate after a short time through drainage holes. E26 / 110-120V

| size: |
|-------|
| SMALL |
| SMALL |
| SMALL |
|       |

# CARE INSTRUCTIONS

Clean regularly with a soft, dry cloth or duster. DO NOT use damp or wet cloth when wiping cast back plate. Use gloves while mounting the cast back plate. Use a damp cloth when cleaning glass. DO NOT use oily rags or greasy cloths when wiping the product surface.

#### INCLUDED

1 x Caged Wet Small

## PLEASE NOTE

DISCLAIMER: Always consult an electrician when installing this lever handle. Buster + Punch