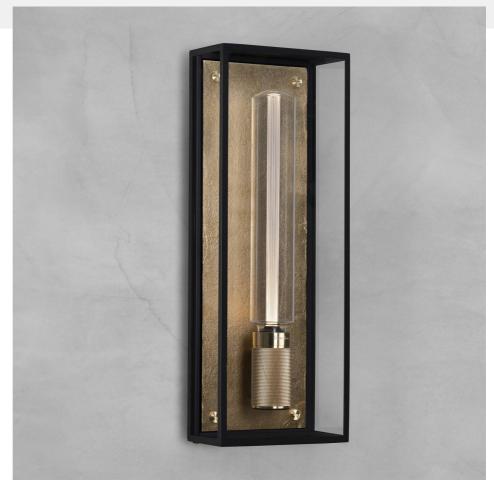

# CAGED WET / WALL / CROSS / LARGE

ACTION: WALL LIGHT

KNURL: CROSS

RANGE: WALL LIGHTS

WET RATED A luminaire made from a matte black metal and glass cage, complete with a cast metal back panel. It features a solid metal, cross knurled, lamp holder with our signature coin screws. Suitable for wet locations, bathroom and outside use, as well as interior use. Available in steel, brass and gun metal finishes.

#### **SPECIFICATIONS**

Wall light with matt black metal and glass cage with cast metal back panel. Suitable for wet locations.\*\*Protected against water splashed from all directions, with limited ingress. In some cases, moisture may get into the cage. E26 / 110-120V

### INCLUDED

1 x Caged Wet Large

| FINISH & SKU NUMBERS |           |       |
|----------------------|-----------|-------|
| sku:                 | finish:   | size: |
| NCA-052528           | brass     | LARGE |
| NCA-352527           | gun metal | LARGE |
| NCA-552526           | steel     | LARGE |