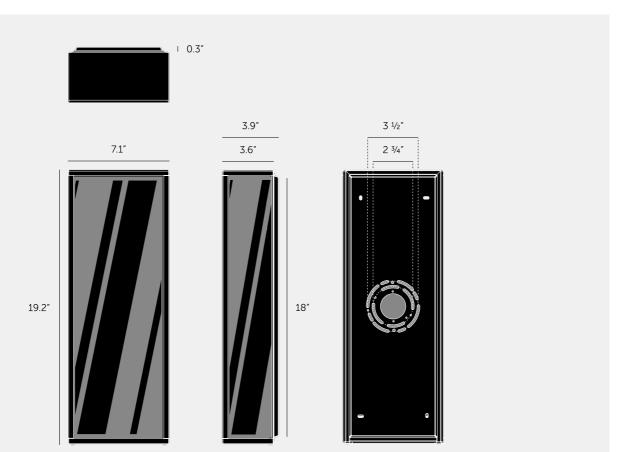

# CAGED WET / WALL / CROSS / LARGE

ACTION: WALL LIGHT

KNURL: CROSS

RANGE: WALL LIGHTS

WET RATED A luminaire made from a matte black metal and glass cage, complete with a cast metal back panel. It features a solid metal, cross knurled, lamp holder with our signature coin screws. Suitable for wet locations, bathroom and outside use, as well as interior use. Available in steel, brass and gun metal finishes.

#### **SPECIFICATIONS**

Wall light with matt black metal and glass cage with cast metal back panel. Suitable for wet locations.\*\*Protected against water splashed from all directions, with limited ingress. In some cases, moisture may get into the cage. E26 / 110-120V

### INCLUDED

1 x Caged Wet Large

| FINISH & SKU NUMBERS |           |       |
|----------------------|-----------|-------|
| sku:                 | finish:   | size: |
| NCA-052528           | brass     | LARGE |
| NCA-352527           | gun metal | LARGE |
| NCA-552526           | steel     | LARGE |