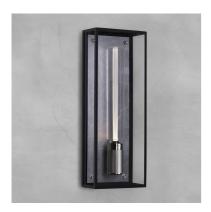

# CAGED WET / WALL / CROSS / LARGE

ACTION: WALL LIGHT

KNURL: CROSS

RANGE: WALL LIGHTS

WET RATED A luminaire made from a matte black metal and glass cage, complete with a cast metal back panel. It features a solid metal, cross knurled, lamp holder with our signature coin screws. Suitable for wet locations, bathroom and outside use, as well as interior use. Available in steel, brass and gun metal finishes.

#### **SPECIFICATIONS**

Wall light with matt black metal and glass cage with cast metal back panel. Suitable for wet locations.\*\*Protected against water splashed from all directions, with limited ingress. In some cases, moisture may get into the cage. E26 / 110-120V

### INCLUDED

1 x Caged Wet Large

| FINISH & SKU NUMBERS |           |       |
|----------------------|-----------|-------|
| sku:                 | finish:   | size: |
| NCA-052528           | brass     | LARGE |
| NCA-352527           | gun metal | LARGE |
| NCA-552526           | steel     | LARGE |