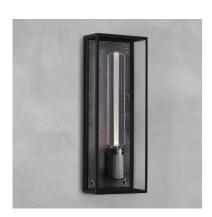

# CAGED WET / WALL / CROSS / LARGE

ACTION: WALL LIGHT

KNURL: CROSS

RANGE: WALL LIGHTS

WET RATED A luminaire made from a matte black metal and glass cage, complete with a cast metal back panel. It features a solid metal, cross knurled, lamp holder with our signature coin screws. Suitable for wet locations, bathroom and outside use, as well as interior use. Available in steel, brass and gun metal finishes.

#### **SPECIFICATIONS**

Wall light with matt black metal and glass cage with cast metal back panel. Suitable for wet locations.\*\*Protected against water splashed from all directions, with limited ingress. In some cases, moisture may get into the cage. E26 / 110-120V

### INCLUDED

1 x Caged Wet Large

| FINISH & SKU NUMBERS |           |       |
|----------------------|-----------|-------|
| sku:                 | finish:   | size: |
| NCA-052528           | brass     | LARGE |
| NCA-352527           | gun metal | LARGE |
| NCA-552526           | steel     | LARGE |