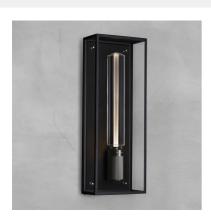

# CAGED WET / WALL / CROSS / LARGE / BLACK

ACTION: WALL LIGHT

KNURL: CROSS

RANGE: WALL LIGHTS

WET RATEDA luminaire made from a matte black metal and glass cage, complete with a cast metal back panel. It features a solid metal, cross knurled, lamp holder with our signature coin screws. Suitable for wet locations, bathroom and outside use, as well as interior use. Available in steel, brass and gun metal finishes.

## SPECIFICATIONS

Wall light
Matt black metal and glass cage with
cast metal back panel.
Suitable for wet locations.\*
\*Protected against water splashed
from all directions, with
limited ingress. In some cases,
moisture may get into the
cage.

# FINISH & SKU NUMBERS

| sku:       | finish:           | size: |
|------------|-------------------|-------|
| NCA-063541 | black / brass     | LARGE |
| NCA-533540 | black / gun metal | LARGE |
| NCA-473539 | black / steel     | LARGE |