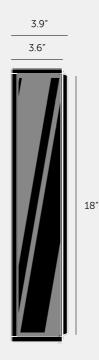

# CAGED WET / WALL / CROSS / LARGE / BLACK

ACTION: WALL LIGHT

KNURL: CROSS

RANGE: WALL LIGHTS

WET RATEDA luminaire made from a matte black metal and glass cage, complete with a cast metal back panel. It features a solid metal, cross knurled, lamp holder with our signature coin screws. Suitable for wet locations, bathroom and outside use, as well as interior use. Available in steel, brass and gun metal finishes.

## SPECIFICATIONS

Wall light
Matt black metal and glass cage with
cast metal back panel.
Suitable for wet locations.\*
\*Protected against water splashed
from all directions, with
limited ingress. In some cases,
moisture may get into the
cage.

### INCLUDED

1 x Caged Wet Large