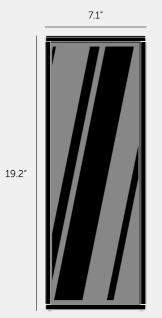

# CAGED WET / WALL / CROSS / LARGE / BLACK

ACTION: WALL LIGHT

KNURL: CROSS

RANGE: WALL LIGHTS

WET RATEDA luminaire made from a matte black metal and glass cage, complete with a cast metal back panel. It features a solid metal, cross knurled, lamp holder with our signature coin screws. Suitable for wet locations, bathroom and outside use, as well as interior use. Available in steel, brass and gun metal finishes.

## SPECIFICATIONS

Wall light
Matt black metal and glass cage with
cast metal back panel.
Suitable for wet locations.\*
\*Protected against water splashed
from all directions, with
limited ingress. In some cases,
moisture may get into the
cage.

### INCLUDED

1 x Caged Wet Large