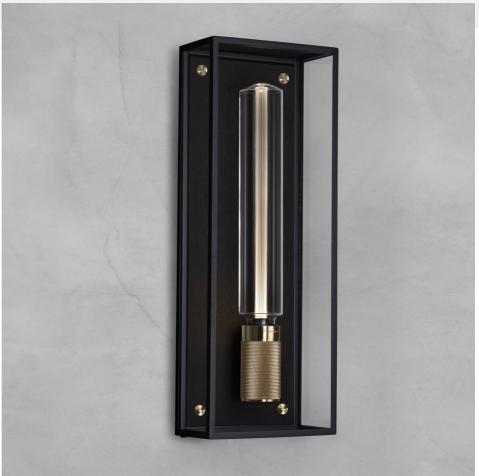

# CAGED WET / WALL / CROSS / LARGE / BLACK

ACTION: WALL LIGHT

KNURL: CROSS

RANGE: WALL LIGHTS

WET RATEDA luminaire made from a matte black metal and glass cage, complete with a cast metal back panel. It features a solid metal, cross knurled, lamp holder with our signature coin screws. Suitable for wet locations, bathroom and outside use, as well as interior use. Available in steel, brass and gun metal finishes.

## SPECIFICATIONS

Wall light
Matt black metal and glass cage with
cast metal back panel.
Suitable for wet locations.\*
\*Protected against water splashed
from all directions, with
limited ingress. In some cases,
moisture may get into the
cage.

# FINISH & SKU NUMBERS

| sku:       | finish:           | size: |
|------------|-------------------|-------|
| NCA-063541 | black / brass     | LARGE |
| NCA-533540 | black / gun metal | LARGE |
| NCA-473539 | black / steel     | LARGE |