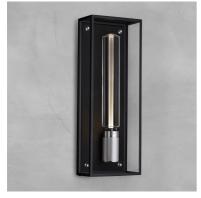

# CAGED WET / WALL / CROSS / LARGE / BLACK

ACTION: WALL LIGHT

KNURL: CROSS

RANGE: WALL LIGHTS

WET RATEDA luminaire made from a matte black metal and glass cage, complete with a cast metal back panel. It features a solid metal, cross knurled, lamp holder with our signature coin screws. Suitable for wet locations, bathroom and outside use, as well as interior use. Available in steel, brass and gun metal finishes.

## SPECIFICATIONS

Wall light
Matt black metal and glass cage with
cast metal back panel.
Suitable for wet locations.\*
\*Protected against water splashed
from all directions, with
limited ingress. In some cases,
moisture may get into the
cage.

# FINISH & SKU NUMBERS

| sku:       | finish:           | size: |
|------------|-------------------|-------|
| NCA-063541 | black / brass     | LARGE |
| NCA-533540 | black / gun metal | LARGE |
| NCA-473539 | black / steel     | LARGE |