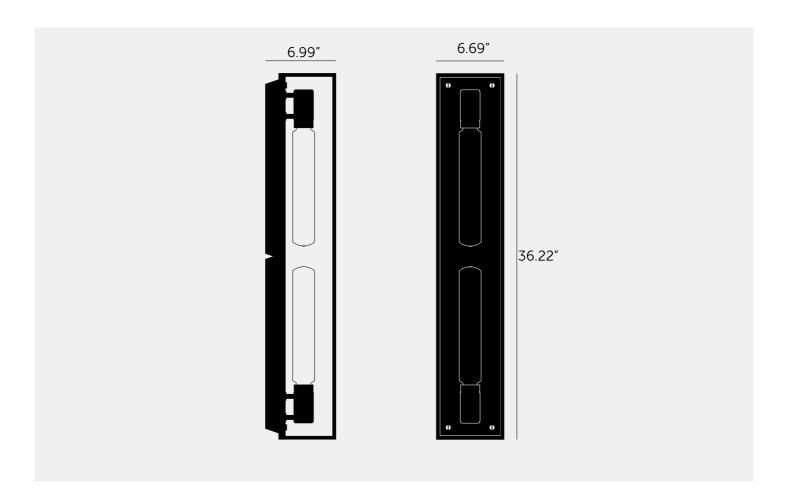

# CAGED WALL / X-LARGE / CROSS

ACTION: WALL LIGHT

KNURL: CROSS

RANGE: WALL LIGHTS

CAGED Wall / Extra Large is the ultimate statement piece for your wall or ceiling and uses two of our LED BUSTER BULB / TUBES. The light is made from a metal cage and comes with a changeable back panel. Caged Wall / Extra Large can be displayed on its own, in linear procession or combined with other CAGED lights for large-scale arrangements and stunning chandeliers.

#### SPECIFICATIONS

Wall Light Matt black metal cage Matt black knurled details E26 / 110-120V / Dry locations Max 2 x 40W type A bulbs 5W Buster Bulbs / Tube (included) Suitable for both 3.5 and 4 $^{\prime\prime}$  junction boxes cULus approved