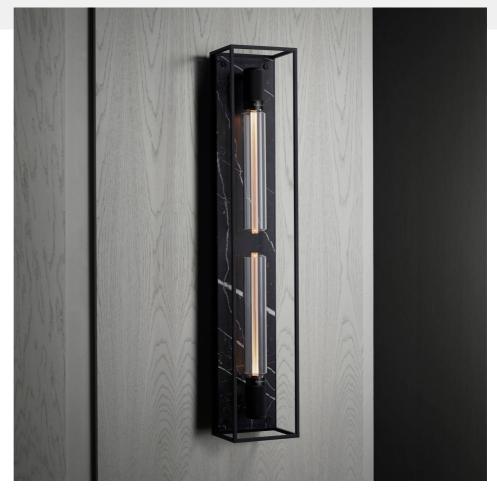

# CAGED WALL / X-LARGE / CROSS

ACTION: WALL LIGHT

KNURL: CROSS

RANGE: WALL LIGHTS

CAGED Wall / Extra Large is the ultimate statement piece for your wall or ceiling and uses two of our LED BUSTER BULB / TUBES. The light is made from a metal cage and comes with a changeable back panel. Caged Wall / Extra Large can be displayed on its own, in linear procession or combined with other CAGED lights for large-scale arrangements and stunning chandeliers.

#### SPECIFICATIONS

Wall Light Matt black metal cage Matt black knurled details E26 / 110-120V / Dry locations Max 2 x 40W type A bulbs 5W Buster Bulbs / Tube (included) Suitable for both 3.5 and 4 $^{\prime\prime}$  junction boxes cULus approved

### FINISH & SKU NUMBERS

| sku:       | finish:      | size:   |
|------------|--------------|---------|
| NCA-023401 | black marble | X-LARGE |
| NCA-14292  | white marble | X-LARGE |