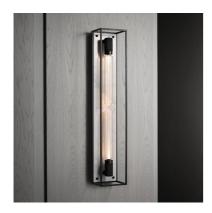

# CAGED WALL / X-LARGE / CROSS

ACTION: WALL LIGHT

KNURL: CROSS

RANGE: WALL LIGHTS

CAGED Wall / Extra Large is the ultimate statement piece for your wall or ceiling and uses two of our LED BUSTER BULB / TUBES. The light is made from a metal cage and comes with a changeable back panel. Caged Wall / Extra Large can be displayed on its own, in linear procession or combined with other CAGED lights for large-scale arrangements and stunning chandeliers.

#### SPECIFICATIONS

Wall Light Matt black metal cage Matt black knurled details E26 / 110-120V / Dry locations Max 2 x 40W type A bulbs 5W Buster Bulbs / Tube (included) Suitable for both 3.5 and 4 $^{\prime\prime}$  junction boxes cULus approved