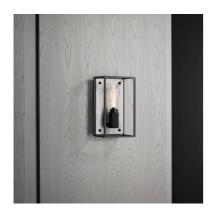

# CAGED WALL / MEDIUM / CROSS

ACTIONWALL LIGHT

KNURLCROSS

RANGEWALL LIGHTS

CAGED Wall / Medium is the perfect medium sized wall light which is versatile for many applications. The light is made from a matte black metal cage and comes with a changeable back panel. Caged Wall / Medium can work on its own or in linear procession for maximum impact.

## SPECIFICATIONS

Wall light Matt black metal cage Matt black knurled details E26 / 110-120V / Dry locations/ Max 40W type A bulb Buster Bulb / Crystal (sold separately) Suitable for both 3.5 and 4" junction boxes cULus approved