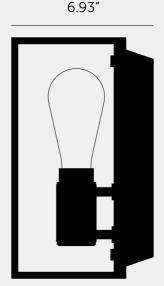

# CAGED WALL / MEDIUM / CROSS

ACTIONWALL LIGHT

KNURLCROSS

RANGEWALL LIGHTS

CAGED Wall / Medium is the perfect medium sized wall light which is versatile for many applications. The light is made from a matte black metal cage and comes with a changeable back panel. Caged Wall / Medium can work on its own or in linear procession for maximum impact.

## SPECIFICATIONS

Wall light Matt black metal cage Matt black knurled details E26 / 110-120V / Dry locations/ Max 40W type A bulb Buster Bulb / Crystal (sold separately) Suitable for both 3.5 and 4" junction boxes cULus approved