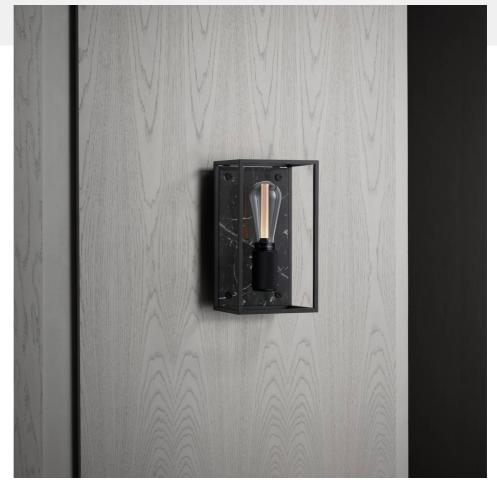

# CAGED WALL / MEDIUM / CROSS

ACTIONWALL LIGHT

KNURLCROSS

RANGEWALL LIGHTS

CAGED Wall / Medium is the perfect medium sized wall light which is versatile for many applications. The light is made from a matte black metal cage and comes with a changeable back panel. Caged Wall / Medium can work on its own or in linear procession for maximum impact.

## SPECIFICATIONS

Wall light Matt black metal cage Matt black knurled details E26 / 110-120V / Dry locations/ Max 40W type A bulb Buster Bulb / Crystal (sold separately) Suitable for both 3.5 and 4" junction boxes cULus approved