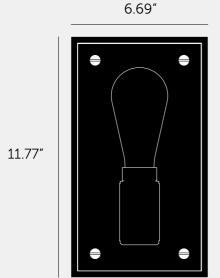

## SPECIFICATIONS

Wall light Matt black metal cage Matt black knurled details E26 / 110-120V / Dry locations/ Max 40W type A bulb Buster Bulb / Crystal (sold separately) Suitable for both 3.5 and 4" junction boxes cULus approved