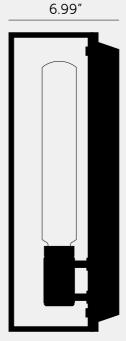

# CAGED WALL / LARGE / CROSS

ACTION: WALL LIGHT

KNURL: CROSS

RANGE: WALL LIGHTS

CAGED Wall / Large perfectly frames the LED BUSTER BULB / TUBE. The wall light is made from a matte black metal cage and comes with a changeable back panel. Caged Wall / Large can be displayed on its own, in linear procession or staggered heights for maximum impact.

#### SPECIFICATIONS

Wall light Matt black metal cage Matt black knurled details E26 / 110-120V / Dry / Max 40W type A bulb Bulb: 5W Buster Bulb / Tube (included) Suitable for both 3.5 and 4" junction boxes cULus approved