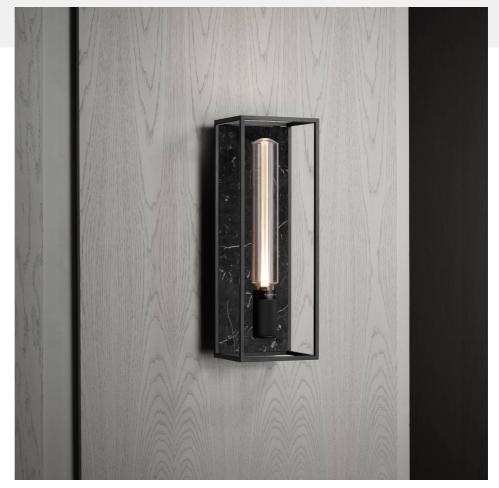

# CAGED WALL / LARGE / CROSS

ACTION: WALL LIGHT

KNURL: CROSS

RANGE: WALL LIGHTS

CAGED Wall / Large perfectly frames the LED BUSTER BULB / TUBE. The wall light is made from a matte black metal cage and comes with a changeable back panel. Caged Wall / Large can be displayed on its own, in linear procession or staggered heights for maximum impact.

#### SPECIFICATIONS

Wall light Matt black metal cage Matt black knurled details E26 / 110-120V / Dry / Max 40W type A bulb Bulb: 5W Buster Bulb / Tube (included) Suitable for both 3.5 and 4" junction boxes cULus approved

### FINISH & SKU NUMBERS

| sku:       | finish:      | size: |
|------------|--------------|-------|
| NCA-023395 | black marble | LARGE |
| NCA-143396 | white marble | LARGE |