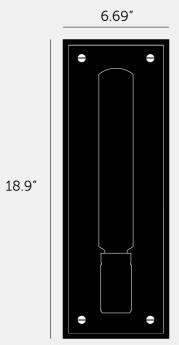

# CAGED WALL / LARGE / CROSS

ACTION: WALL LIGHT

KNURL: CROSS

RANGE: WALL LIGHTS

CAGED Wall / Large perfectly frames the LED BUSTER BULB / TUBE. The wall light is made from a matte black metal cage and comes with a changeable back panel. Caged Wall / Large can be displayed on its own, in linear procession or staggered heights for maximum impact.

#### SPECIFICATIONS

Wall light Matt black metal cage Matt black knurled details E26 / 110-120V / Dry / Max 40W type A bulb Bulb: 5W Buster Bulb / Tube (included) Suitable for both 3.5 and 4" junction boxes cULus approved