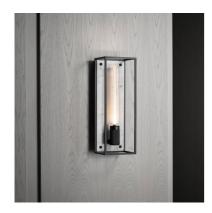

# CAGED WALL / LARGE / CROSS

ACTION: WALL LIGHT

KNURL: CROSS

RANGE: WALL LIGHTS

CAGED Wall / Large perfectly frames the LED BUSTER BULB / TUBE. The wall light is made from a matte black metal cage and comes with a changeable back panel. Caged Wall / Large can be displayed on its own, in linear procession or staggered heights for maximum impact.

#### SPECIFICATIONS

Wall light Matt black metal cage Matt black knurled details E26 / 110-120V / Dry / Max 40W type A bulb Bulb: 5W Buster Bulb / Tube (included) Suitable for both 3.5 and 4" junction boxes cULus approved