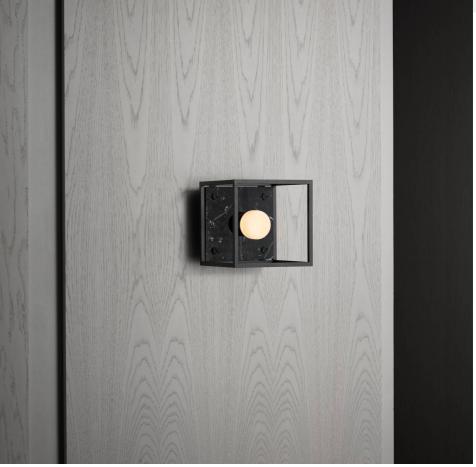

## KNURL: CROSS

RANGE: CEILING LIGHTS

Caged wall / Small shows off the LED PUNCH BULB. Its compact size makes the light easy to fit in rooms of all sizes. The light is made from a matte black metal cage comes with a changeable back panel. Caged Wall / Small can be combined with other CAGED lights to create large-scale arrangements.