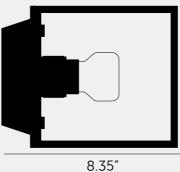

### SPECIFICATIONS

Wall light Matt black metal cage Matt black knurled details E26 / 110-120V / Dry locations / Max 40W type A bulb Punch bulb / Puck (sold separately) Suitable for both 3.5 and  $4^{\prime\prime}$  junction boxes cULus approved