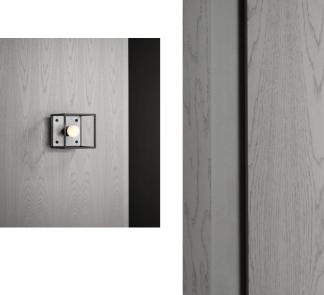

## KNURL: CROSS

RANGE: CEILING LIGHTS

Caged wall / Small shows off the LED PUNCH BULB. Its compact size makes the light easy to fit in rooms of all sizes. The light is made from a matte black metal cage comes with a changeable back panel. Caged Wall / Small can be combined with other CAGED lights to create large-scale arrangements.