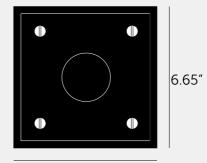

BUSTER+PUNCH LONDON

# CAGED / SMALL / CROSS

#### ACTION: CEILING LIGHT

## KNURL: CROSS

RANGE: CEILING LIGHTS

Caged wall / Small shows off the LED PUNCH BULB. Its compact size makes the light easy to fit in rooms of all sizes. The light is made from a matte black metal cage comes with a changeable back panel. Caged Wall / Small can be combined with other CAGED lights to create large-scale arrangements.













6.65"

### SPECIFICATIONS

Wall light Matt black metal cage Matt black knurled details E26 / 110-120V / Dry locations / Max 40W type A bulb Punch bulb / Puck (sold separately) Suitable for both 3.5 and  $4^{\prime\prime}$  junction boxes cULus approved

#### INCLUDED

1 x CAGED CEILING / SMALL [ info. LIGHT SOURCE (OPTIONAL): ] 1 x PUNCH BULB 5W dimmable warm white LED or 2W non-dimmable LED E26 screw [ info. MOUNTING OPTIONS: ] Ceiling surface mounted Wall surface mounted

| FINISH & SKU NUMBERS |                |       |
|----------------------|----------------|-------|
| sku:                 | finish:        | size: |
| NCA-023399           | black marble   | SMALL |
| NCA-143400           | 🎯 white marble | SMALL |

#### PLEASE NOTE

 $\label{eq:discrete} \mathsf{DISCLAIMER:} \ \math