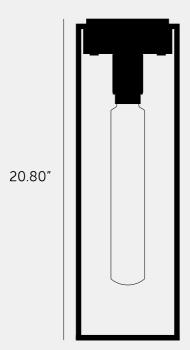

#### **SPECIFICATIONS**

Ceiling surface light Matt black metal cage Matt black knurled details E26 / 110-120V / Dry locations / Max 40W type A bulb 5W Buster Bulb / Tube (included) Suitable for both 3.5 and  $4^{\prime\prime}$  junction boxes cULus approved