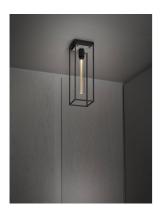

# CAGED CEILING / LARGE / CROSS

ACTION: CEILING LIGHT

KNURL: CROSS

RANGE: CEILING LIGHTS

CAGED Ceiling / Large is perfect for higher spaces and shows off our LED BUSTER BULB / TUBE. The light is made from a matte black metal cage and comes with a changeable back panel.