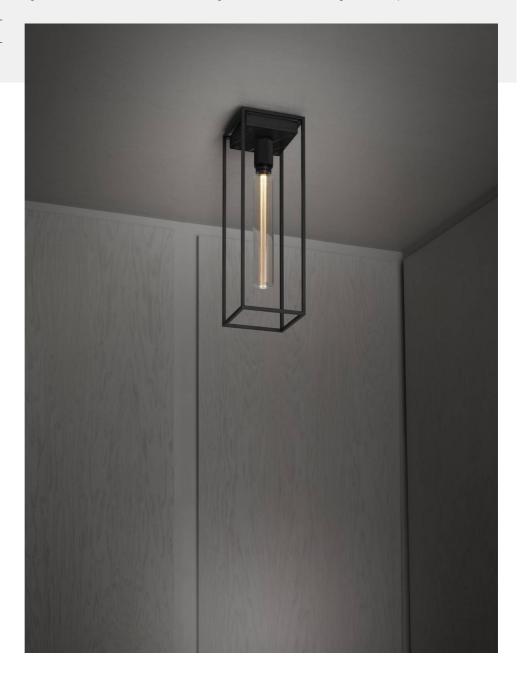

# CAGED CEILING / LARGE / CROSS

ACTION: CEILING LIGHT

KNURL: CROSS

RANGE: CEILING LIGHTS

CAGED Ceiling / Large is perfect for higher spaces and shows off our LED BUSTER BULB / TUBE. The light is made from a matte black metal cage and comes with a changeable back panel.

#### **SPECIFICATIONS**

Ceiling surface light Matt black metal cage Matt black knurled details E26 / 110-120V / Dry locations / Max 40W type A bulb 5W Buster Bulb / Tube (included) Suitable for both 3.5 and  $4^{\prime\prime}$  junction boxes cULus approved