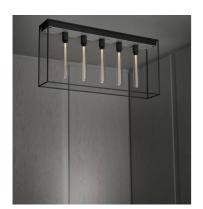

# CAGED CEILING / 5.0 / CROSS

**ACTION: CEILING LIGHT** 

KNURL: CROSS

RANGE: CEILING LIGHTS

CAGED Ceiling 5.0 is a large rectangular chandelier. The light is made from a matte black metal cage and comes with a changeable back panel and uses five LED BUSTER BULB / TUBES. The 5.0 is perfect for putting over bars or dinner tables, and can be surface mounted directly to the ceiling or elongated with additional extension cages measuring up to 1 metre.

### SPECIFICATIONS

Matt black metal cage Matt black knurled details E26 / 110-120V / Dry locations / Max 40W type A bulb 5W Buster Bulb / Tube (included) Suitable for both 3.5 and  $4^{\prime\prime}$  junction boxes cULus approved