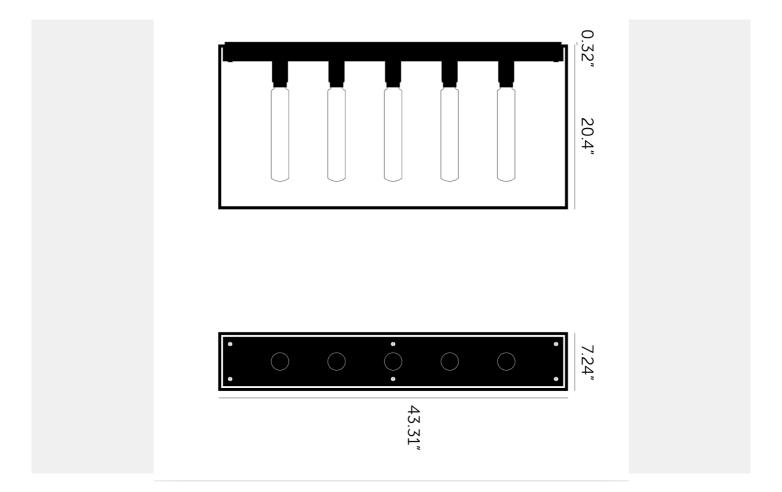

# CAGED CEILING / 5.0 / CROSS

**ACTION: CEILING LIGHT** 

KNURL: CROSS

RANGE: CEILING LIGHTS

CAGED Ceiling 5.0 is a large rectangular chandelier. The light is made from a matte black metal cage and comes with a changeable back panel and uses five LED BUSTER BULB / TUBES. The 5.0 is perfect for putting over bars or dinner tables, and can be surface mounted directly to the ceiling or elongated with additional extension cages measuring up to 1 metre.

### SPECIFICATIONS

Matt black metal cage Matt black knurled details E26 / 110-120V / Dry locations / Max 40W type A bulb 5W Buster Bulb / Tube (included) Suitable for both 3.5 and  $4^{\prime\prime}$  junction boxes cULus approved