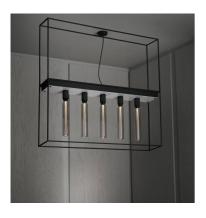

# CAGED CEILING / 5.0 / CROSS

**ACTION: CEILING LIGHT** 

KNURL: CROSS

RANGE: CEILING LIGHTS

CAGED Ceiling 5.0 is a large rectangular chandelier. The light is made from a matte black metal cage and comes with a changeable back panel and uses five LED BUSTER BULB / TUBES. The 5.0 is perfect for putting over bars or dinner tables, and can be surface mounted directly to the ceiling or elongated with additional extension cages measuring up to 1 metre.

### SPECIFICATIONS

Matt black metal cage Matt black knurled details E26 / 110-120V / Dry locations / Max 40W type A bulb 5W Buster Bulb / Tube (included) Suitable for both 3.5 and  $4^{\prime\prime}$  junction boxes cULus approved