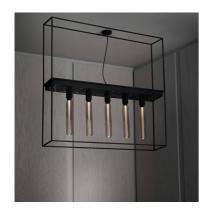

# CAGED CEILING / 5.0 / CROSS

**ACTION: CEILING LIGHT** 

KNURL: CROSS

RANGE: CEILING LIGHTS

CAGED Ceiling 5.0 is a large rectangular chandelier. The light is made from a matte black metal cage and comes with a changeable back panel and uses five LED BUSTER BULB / TUBES. The 5.0 is perfect for putting over bars or dinner tables, and can be surface mounted directly to the ceiling or elongated with additional extension cages measuring up to 1 metre.

### SPECIFICATIONS

Matt black metal cage Matt black knurled details E26 / 110-120V / Dry locations / Max 40W type A bulb 5W Buster Bulb / Tube (included) Suitable for both 3.5 and  $4^{\prime\prime}$  junction boxes cULus approved