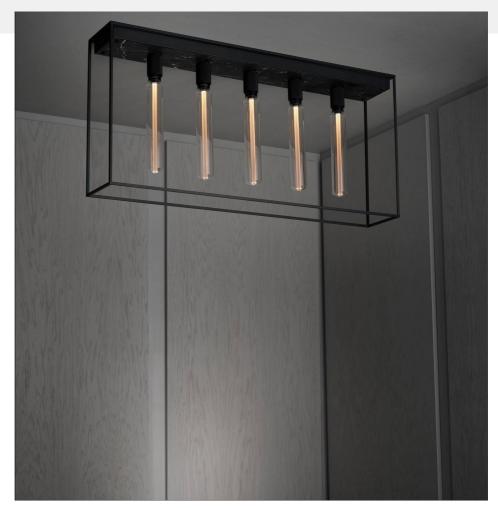

# CAGED CEILING / 5.0 / CROSS

**ACTION: CEILING LIGHT** 

KNURL: CROSS

RANGE: CEILING LIGHTS

CAGED Ceiling 5.0 is a large rectangular chandelier. The light is made from a matte black metal cage and comes with a changeable back panel and uses five LED BUSTER BULB / TUBES. The 5.0 is perfect for putting over bars or dinner tables, and can be surface mounted directly to the ceiling or elongated with additional extension cages measuring up to 1 metre.

### SPECIFICATIONS

Matt black metal cage Matt black knurled details E26 / 110-120V / Dry locations / Max 40W type A bulb 5W Buster Bulb / Tube (included) Suitable for both 3.5 and  $4^{\prime\prime}$  junction boxes cULus approved

# INCLUDED

1 x CAGED CEILING / 5.0 [ info. LIGHT SOURCE (OPTIONAL): ] 5 x BUSTER BULB / TUBES INCLUDED 5 x 5W dimmable warm white LED 5 x E26 screw Bulbs [ info. MOUNTING OPTIONS:. ] Ceiling surface mounted Extension cage mounted THIS IS A HEAVY PRODUCT. ENSURE THAT THE CEILING FIXING METHOD IS SUITABLE FOR THE TYPE OF CEILING USED.