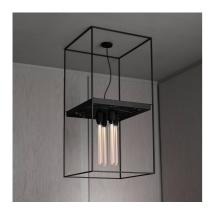

# CAGED CEILING / 4.0 / CROSS

**ACTION: CEILING LIGHT** 

KNURL: CROSS

RANGE: CEILING LIGHTS

CAGED Ceiling 4.0 is a large square chandelier. The light is made from a matte black metal cage and comes with a changeable back panel and uses four LED BUSTER BULB / TUBES. The 4.0 is a statement light that looks great in hallways, as a room centrepiece and above dinner tables. The light can be surface mounted directly to the ceiling or elongated with additional extension cages measuring up to 1 metre.

#### INCLUDED

1 x CAGED CEILING / 4.0 [ info. LIGHT SOURCE (OPTIONAL): ] 4 x BUSTER BULB / TUBES INCLUDED 4 x 5W dimmable warm white LED 4 x E26 screw Bulbs [ info. MOUNTING OPTIONS:. ] Ceiling surface mounted Extension cage mounted THIS IS A HEAVY PRODUCT. ENSURE THAT THE CEILING FIXING METHOD IS SUITABLE FOR THE TYPE OF CEILING USED.