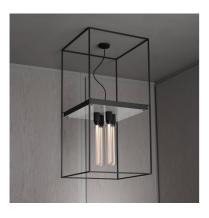

# CAGED CEILING / 4.0 / CROSS

**ACTION: CEILING LIGHT** 

KNURL: CROSS

RANGE: CEILING LIGHTS

CAGED Ceiling 4.0 is a large square chandelier. The light is made from a matte black metal cage and comes with a changeable back panel and uses four LED BUSTER BULB / TUBES. The 4.0 is a statement light that looks great in hallways, as a room centrepiece and above dinner tables. The light can be surface mounted directly to the ceiling or elongated with additional extension cages measuring up to 1 metre.

#### INCLUDED

1 x CAGED CEILING / 4.0 [ info. LIGHT SOURCE (OPTIONAL): ] 4 x BUSTER BULB / TUBES INCLUDED 4 x 5W dimmable warm white LED 4 x E26 screw Bulbs [ info. MOUNTING OPTIONS:. ] Ceiling surface mounted Extension cage mounted THIS IS A HEAVY PRODUCT. ENSURE THAT THE CEILING FIXING METHOD IS SUITABLE FOR THE TYPE OF CEILING USED.