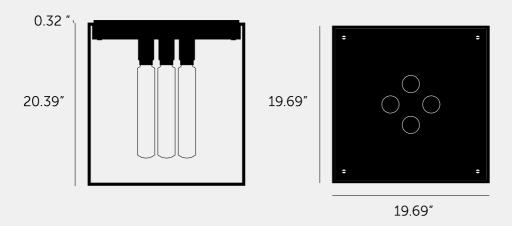

# CAGED CEILING / 4.0 / CROSS

**ACTION: CEILING LIGHT** 

KNURL: CROSS

RANGE: CEILING LIGHTS

CAGED Ceiling 4.0 is a large square chandelier. The light is made from a matte black metal cage and comes with a changeable back panel and uses four LED BUSTER BULB / TUBES. The 4.0 is a statement light that looks great in hallways, as a room centrepiece and above dinner tables. The light can be surface mounted directly to the ceiling or elongated with additional extension cages measuring up to 1 metre.

#### **SPECIFICATIONS**

Matt black metal cage Matt black knurled details E26 / 110-120V / Dry locations / Max 40W type A bulb 5W Buster Bulb / Tube (included) Suitable for both 3.5 and 4" junction boxes cULus approved

#### INCLUDED

1 x CAGED CEILING / 4.0 [ info. LIGHT SOURCE (OPTIONAL): ] 4 x BUSTER BULB / TUBES INCLUDED 4 x 5W dimmable warm white LED 4 x E26 screw Bulbs [ info. MOUNTING OPTIONS:. ] Ceiling surface mounted Extension cage mounted THIS IS A HEAVY PRODUCT. ENSURE THAT THE CEILING FIXING METHOD IS SUITABLE FOR THE TYPE OF CEILING USED.