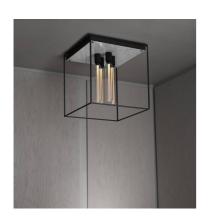

# CAGED CEILING / 4.0 / CROSS

**ACTION: CEILING LIGHT** 

KNURL: CROSS

RANGE: CEILING LIGHTS

CAGED Ceiling 4.0 is a large square chandelier. The light is made from a matte black metal cage and comes with a changeable back panel and uses four LED BUSTER BULB / TUBES. The 4.0 is a statement light that looks great in hallways, as a room centrepiece and above dinner tables. The light can be surface mounted directly to the ceiling or elongated with additional extension cages measuring up to 1 metre.

#### INCLUDED

1 x CAGED CEILING / 4.0 [ info. LIGHT SOURCE (OPTIONAL): ] 4 x BUSTER BULB / TUBES INCLUDED 4 x 5W dimmable warm white LED 4 x E26 screw Bulbs [ info. MOUNTING OPTIONS:. ] Ceiling surface mounted Extension cage mounted THIS IS A HEAVY PRODUCT. ENSURE THAT THE CEILING FIXING METHOD IS SUITABLE FOR THE TYPE OF CEILING USED.