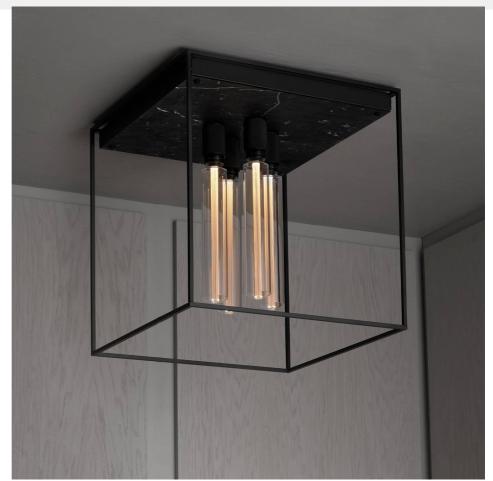

# CAGED CEILING / 4.0 / CROSS

**ACTION: CEILING LIGHT** 

KNURL: CROSS

RANGE: CEILING LIGHTS

CAGED Ceiling 4.0 is a large square chandelier. The light is made from a matte black metal cage and comes with a changeable back panel and uses four LED BUSTER BULB / TUBES. The 4.0 is a statement light that looks great in hallways, as a room centrepiece and above dinner tables. The light can be surface mounted directly to the ceiling or elongated with additional extension cages measuring up to 1 metre.

#### **SPECIFICATIONS**

Matt black metal cage Matt black knurled details E26 / 110-120V / Dry locations / Max 40W type A bulb 5W Buster Bulb / Tube (included) Suitable for both 3.5 and 4" junction boxes cULus approved

#### INCLUDED

1 x CAGED CEILING / 4.0 [ info. LIGHT SOURCE (OPTIONAL): ] 4 x BUSTER BULB / TUBES INCLUDED 4 x 5W dimmable warm white LED 4 x E26 screw Bulbs [ info. MOUNTING OPTIONS:. ] Ceiling surface mounted Extension cage mounted THIS IS A HEAVY PRODUCT. ENSURE THAT THE CEILING FIXING METHOD IS SUITABLE FOR THE TYPE OF CEILING USED.